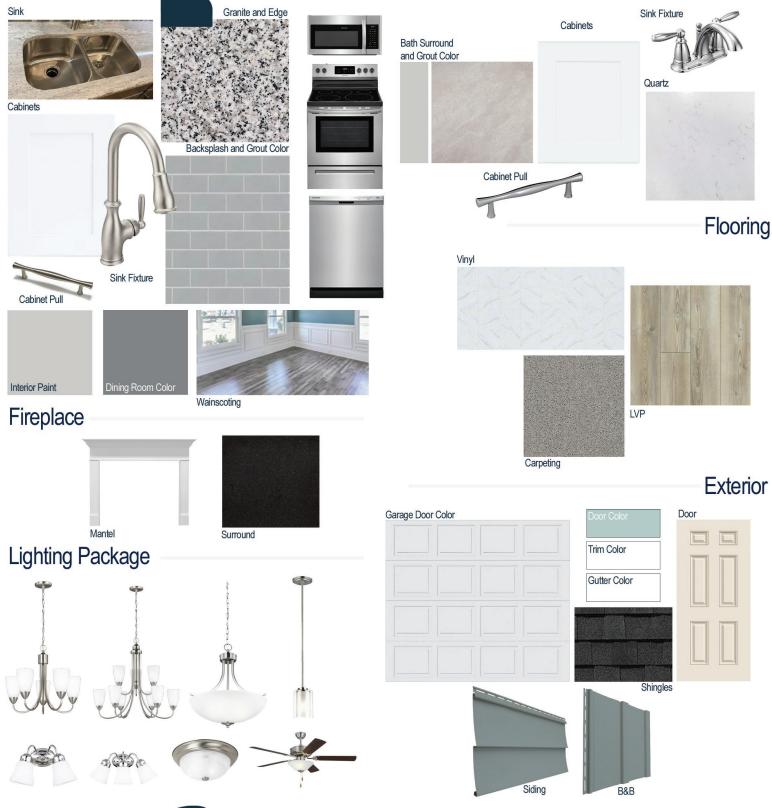

**Kitchen** 

#### **Kitchen Selections:**

- Brushed Nickel Brantford Kitchen Sink Fixture
- Standard SS 50/50 Double Bowl Sink
- White Shaker FP Cabinets
- Brushed Nickel BP9161196195 Pulls
- 1/2 Bullnose Edge Luna Pearl Granite Countertops
- 3x6 114 Desert Grey with 89 Smoke Grey Grout set in Brick Pattern
- Ferguson/Frigidaire Stainless Steel Electic Appliances (Microwave Model: FFMV1846VS Dishwasher Model: FFCD2418US Range Model: FFMV1846VS)

# Bathroom

Caviness & Cates Communities Your Place to Call <u>Home</u>

CATES BUILDING, INC.

\*Products, features, and options are subject to change or substitution, based on availability. Product descriptions, photos, renderings, images, and other information may not accurately represent actual construction. See sales representative for details.

#### **Bathroom Selections:**

- Niagara Quartz Countertops
- Chrome Brantford Bath Sink Fixture
- Chrome BP9161196180 Knob/Pull
- CS23 12x12 with 89 Smoke Grey Grout Ceramic Tile Bath Surrond
- White Shaker FP Cabinets

## **Flooring Selections:**

- Resolute 7" Plus Cut Pine 1005 LVP (Foyer, Great Room, Kitchen/Breakfast, Formal Dining Room)
- Pro 12 II 180 Summit Vinyl (Laundry, Primary Bath, Bath 2, Powder Room)
- Graceful Finesse Concrete Carpeting

#### **Interior Paint Selections:**

- Primary Interior Color: Passive Grey SW7064
- Formal Dining Room Color: Software SW7074 (Picture Frame Wainscoting)

# Fireplace Selctions:

- NDV36 LP
- Wescott Mantel
- Absolute Black Surround

## **Lighting Selections:**

- Seville Brushed Nickel Package
- 2 Pendants over Kitchen Bae (Model: 6137301-962)
- 4 LED Recess Lights in Kitchen

## **Exterior Selections:**

- Paint grade Smooth, 6 Panel Door with Watery SW6478 Paint
- English Wedgewood Vinyl Shake & B&B
- Extra White Exterior Trim
- 4 over 1 White Windows
- Peppercorn Raised Panel Shutters
- White Garage Door with Window
  Inserts and Hardware
- White Gutters
- Sod Location: Front and Sides