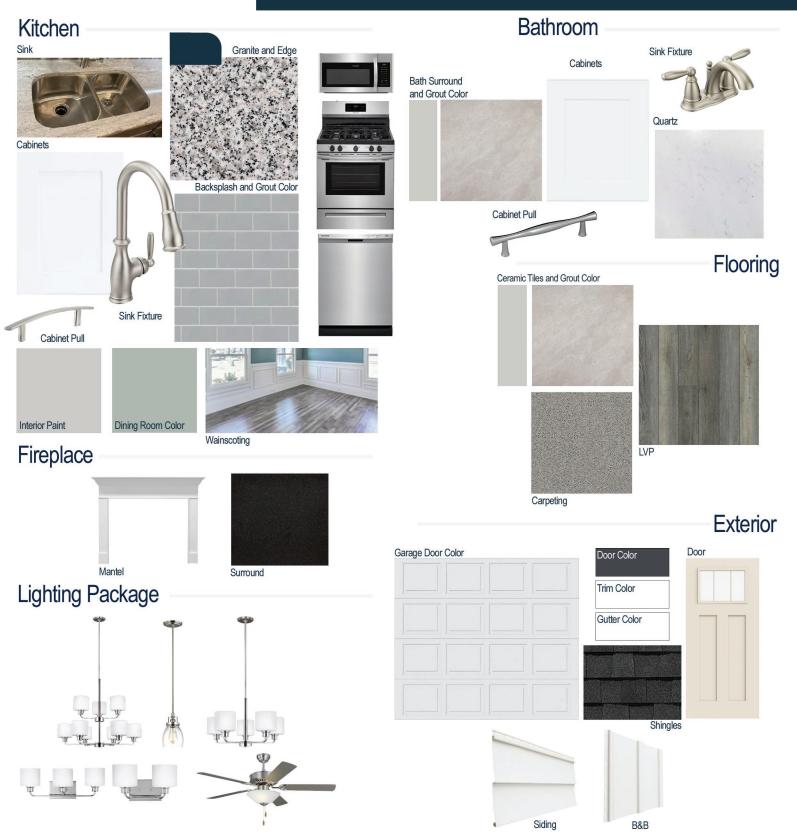

### **Kitchen Selections:**

- Brushed Nickel Brantford 7185 Kitchen Sink Fixture
- Standard SS 50/50 Double Bowl Sink
- White Shaker FP Cabinets
- Brushed Nickel 6501195 Pulls
- 1/2 Bullnose Edge Luna Pearl Granite Countertops
- 3X6 114 Desert Grey Subway Tiles with 89 Smoke Grey Grout Set in Brick Pattern Backsplash
- Ferguson/Frigidaire
   Stainless Steel Natural Gas Appliances
   (Microwave Model: FFMV1846VS
   Dishwasher Model: FFCD2418US
   Range Model: FFGF3054TS)

#### **Bathroom Selections:**

- Niagara Quartz Countertops
- Chrome Brantford Bath Sink Fixture
- Chrome BP9161196180 Pulls
- CS23 12x12 w/ 89 Smoke Grey Grout Grout Ceramic Tile Bath Surrond
- White Shaker FP Cabinets

### Flooring Selections:

- Resolute 5" Plus Loft Pine 5047 LVP (Foyer, Great Room, Formal Dining Room, Kitchen/Breakfast Area)
- CS23 12X12 with 89 SMoke Grey Grout Ceramic Tiles (Laundry, Primary Bath, Bath 2, Powder Room)
- Graceful Finesse Concrete Carpeting

#### **Interior Paint Selections:**

- Primary Interior Color: Passive Grey SW7064
- Formal Dining Room Color: Silvermist SW7621 (Picture Frame Wainscoting)

## **Fireplace Selections:**

- NDV36 NG
- Wescott Mantle
- Absolute Black Surround

## **Lighting Selections:**

- Canfield Brushed Nickel Package
- 2 Pendants over Kitchen Island (Model: 6114501-962)
- 4 LED Recess Lights in Kitchen

#### **Exterior Selections:**

- Paint Grade Smooth, 3 Lite Craftsman Door with Cyberspace SW7076 Paint with 5/0 Transom and 2 1/2 Light GBG Sidelights
- Moire Black Dimensional Shingles
- 8" Rough Sawn Columns w/ Brackets
- White Vinyl Body Siding and B&B
- · White Exterior Trim
- 4 over 1 White Windows
- White Garage Doors with Window Inserts and Hardware
- White Gutters
- Sod Location: Whole Yard