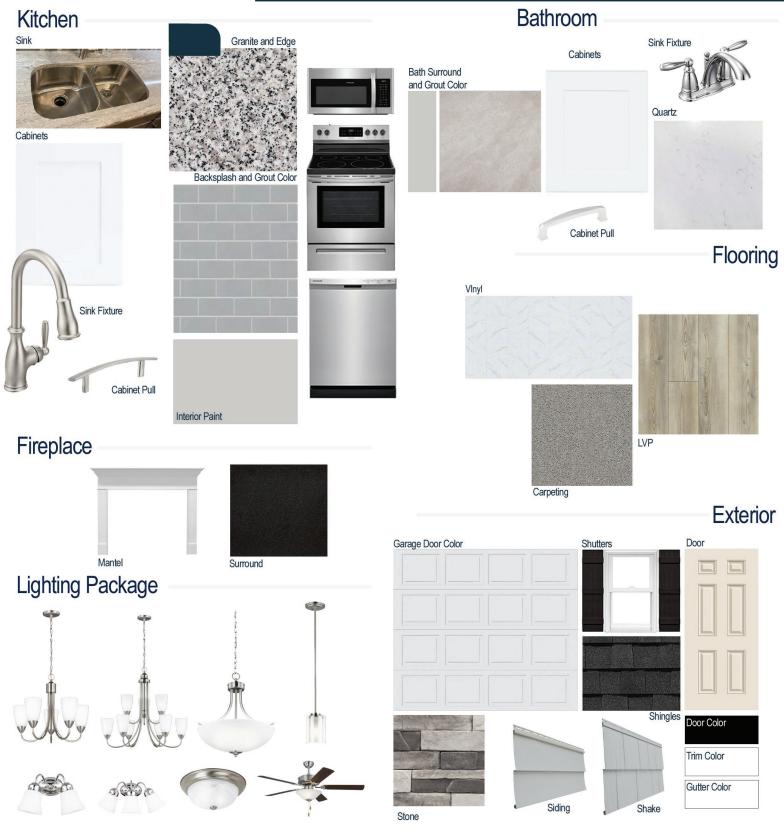

#### Kitchen Selections:

- Brushed Nickel Brantford Kitchen Sink Fixture
- Standard SS 50/50 Double Bowl Sink
- Shaker FP White Cabinets
- Brushed Nickel 6501195 Pulls
- 1/2 Bullnose Edge Luna Pearl Granite Countertops
- 3X6 114 Desert Grey Subway Tiles with 89 Smoke Grey Grout Set in Brick Pattern Backsplash
- Ferguson/Frigidaire
  Stainless Steel Electric Appliances
  (Microwave Model: FFMV1846VS
  Dishwasher Model: FFCD2418US
  Range/Cooktop Model: FFEF3054TS)

#### **Bathroom Selections:**

- Niagara Quartz Countertops
- · Chrome Brantford Bath Sink Fixture
- Chrome BP81092180 Pulls
- CS23 12x12 w/ 89 Smoke Grey Grout Ceramic Tile Bath Surrond
- Shaker FP White Cabinets

#### Flooring Selections:

- Resolute 7" Plus Cut Pine 1005 LVP (Foyer, Great Room, Kitchen/Breakfast)
- Pro 12 II 180 Summit Vinyl (Laundry Room, Primary Bath, Powder Room, Bath 2)
- · Graceful Finesse Concrete Carpeting

#### **Interior Paint Selections:**

 Primary Interior Color: Passive Grey SW7064

#### **Fireplace Selections:**

- NDV36LP
- Wescott Mantle
- Absolute Black Surround

#### **Lighting Selections:**

- Seville Brushed Nickel Package
- 2 Pendants over Island (Model: 6137301-962)
- 4 LED Recess Lights in Kitchen

#### **Exterior Selections:**

- Paint Grade Smooth, 6 Panel Door with Black Magic SW6991 Paint with 5/0 Transom and 2 1/2 Light GBG Sidelights
- Moire Black Dimensional Shingles
- Norris Grey Stack Stone Facade
- · Everest Vinyl Siding and Shake
- White Exterior Trim
- 4 over 1 White Windows
- Black Board & Batten Shutters
- White Garage Door with Window Inserts and Hardware
- White Gutters
- Sod Location: Front and Sides