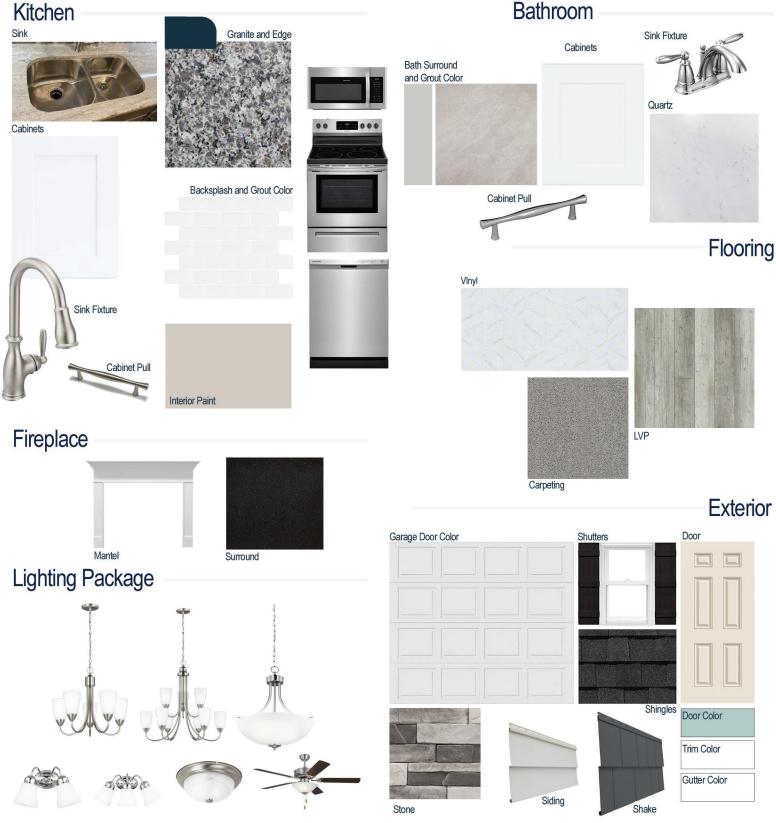

#### **Kitchen Selections:**

- Brushed Nickel Brantford Kitchen Sink Fixture
- Standard SS 50/50 Double Bowl Sink
- Shaker FP White Cabinets
- Brushed Nickel BP9161196195 Pulls
- 1/2 Bullnose Edge New Caledonia Granite Countertops
- 3X6 0190 Arctic White Subway Tiles with 44 Bright White Grout Set in Brick Pattern Backsplash
- Ferguson/Frigidaire Stainless Steel Electric Appliances (Microwave Model: FFMV1846VS Dishwasher Model: FFCD2418US Range/Cooktop Model: FFEF3054TS)

#### **Bathroom Selections:**

- Niagara Quartz Countertops
- Chrome Brantford Bath Sink Fixture
- Chrome BP9161196180 Pulls
- CS23 12x12 w/ 89 Smoke Grey Grout Ceramic Tile Bath Surrond
- Shaker FP White Cabinets

#### **Flooring Selections:**

- Resolute 5" Plus Distinct Pine 5039 LVP (Foyer, Great Room, Kitchen, Breakfast Nook)
- Pro 12 II 180 Summit Vinyl (Laundry Room, Primary Bath, Powder Room, Bath 2)
- Graceful Finesse Concrete Carpeting

#### **Interior Paint Selections:**

 Primary Interior Color: Agreeable Grey SW7029

#### **Fireplace Selections:**

- NDV36LP
- Wescott Mantle
- Absolute Black Surround

#### **Lighting Selections:**

- Seville Brushed Nickel Package
- 4 LED Recess Lights in Kitchen

#### **Exterior Selections:**

- Paint Grade Smooth, 6 Panel Door with Watery SW6478 Paint with 3/0 Transom
- Moire Black Dimensional Shingles
- Norris Grey Stack Facade
- Silver Grey Vinyl Siding
- Natural Slate Vinyl Shake
- White Exterior Trim
- Tapered Column with Stone Base
- 4 over 1 White Windows
- Black Board & Batten Shutters
- White Garage Door with Window Inserts and Hardware
- White Gutters
- Sod Location: Front and Sides