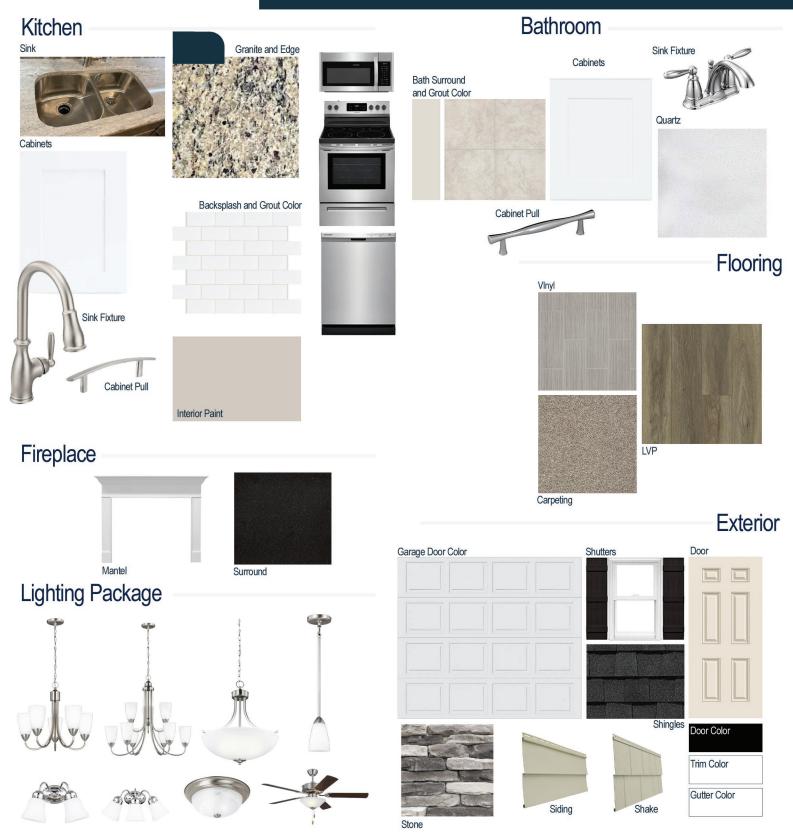

#### Kitchen Selections:

- Brushed Nickel Brantford Kitchen Sink Fixture
- Standard SS 50/50 Double Bowl Sink
- Shaker FP White Cabinets
- Brushed Nickel 6501195 Pulls
- 1/2 Bullnose Edge Santa Cecila Light Granite Countertops
- 3X6 0190 Arctic White Subway Tiles with 90 Light Pewter Grout Set in Brick Pattern Backsplash
- Ferguson/Frigidaire
  Stainless Steel Electric Appliances
  (Microwave Model: FFMV1846VS
  Dishwasher Model: FFCD2418US
  Range/Cooktop Model: FFEF3054TS)

#### **Bathroom Selections:**

- Simply White Quartz Countertops
- Chrome Brantford Bath Sink Fixture
- Chrome BP9161196180 Pulls
- AR04 12x12 w/ 90 Light Pewter Grout Ceramic Tile Bath Surrond
- Shaker FP White Cabinets

#### Flooring Selections:

- Resolute 7" Plus Wire Walnut 7040 LVP (Foyer, Great Room, Kitchen, Breakfast Nook)
- Highlands ii 170 Legacy Vinyl (Laundry Room, Primary Bath, Powder Room, Bath 2)
- · Graceful Finesse Soft Taupe Carpeting

#### **Interior Paint Selections:**

 Primary Interior Color: Agreeable Grey SW7029

#### **Fireplace Selections:**

- NDV36LP
- Wescott Mantle
- Absolute Black Surround

#### **Lighting Selections:**

- Seville Brushed Nickel Package
- 2 Pendants over Kitchen Island (Model: 6120201-962)
- 4 LED Recess Lights in Kitchen

#### **Exterior Selections:**

- Paint Grade Smooth, 6 Panel Door with Black Magic SW6991 Paint with 5/0 Transom and 2 1/2 Light GBG Sidelights
- Moire Black Dimensional Shingles
- Norris Grey Ledgestone Facade
- · Tuscan Olive Vinyl Siding and Shake
- White Exterior Trim
- Tapered Column with Stone Base
- 4 over 1 White Windows
- Black Board & Batten Shutters
- White Garage Door with Window Inserts and Hardware
- White Gutters
- Sod Location: Front and Sides