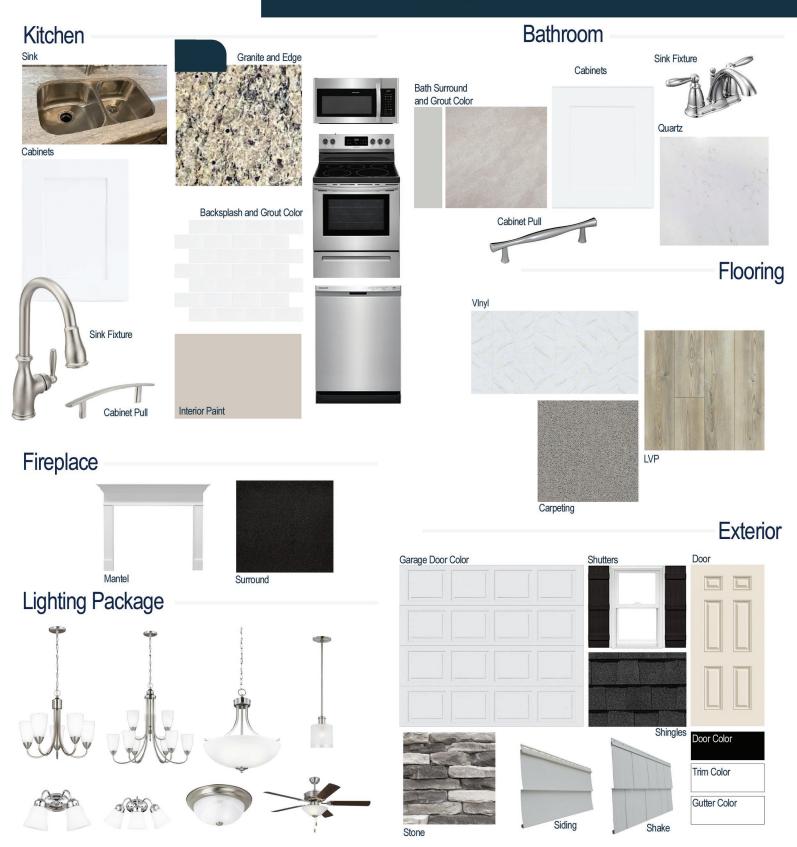

#### Kitchen Selections:

- Brushed Nickel Brantford Kitchen Sink Fixture
- Standard SS 50/50 Double Bowl Sink
- Shaker FP White Cabinets
- Brushed Nickel 6501195 Pulls
- 1/2 Bullnose Edge Santa Cecila Light Granite Countertops
- 3X6 0190 Arctic White Subway Tiles with 44 Bright White Grout Set in Brick Pattern Backsplash
- Ferguson/Frigidaire
  Stainless Steel Electric Appliances
  (Microwave Model: FFMV1846VS
  Dishwasher Model: FFCD2418US
  Range/Cooktop Model: FFEF3054TS)

#### **Bathroom Selections:**

- Niagara Quartz Countertops
- Chrome Brantford Bath Sink Fixture
- Chrome BP9161196180 Pulls
- CS23 12x12 w/ 89 Smoke Grey Grout Ceramic Tile Bath Surrond
- Shaker FP White Cabinets

#### Flooring Selections:

- Resolute 7" Plus Cut Pine 1005 LVP (Foyer, Great Room, Kitchen, Dining Area)
- Pro 12 II 180 Summit Vinyl (Laundry Room, Primary Bath, Powder Room, Bath 2)
- Graceful Finesse Concrete Carpeting

#### **Interior Paint Selections:**

 Primary Interior Color: Agreeable Grey SW7029

#### **Fireplace Selections:**

- NDV36LP
- Wescott Mantle
- Absolute Black Surround

#### **Lighting Selections:**

- Seville Brushed Nickel Package
- 2 Pendants over Kitchen Bar (Model: 6139801-962)
- 4 LED Recess Lights in Kitchen

#### **Exterior Selections:**

- Paint Grade Smooth, 6 Panel Door with Black Magic SW6991 Paint with 5/0 Transom and 2 1/2 Light GBG Sidelights
- Moire Black Dimensional Shingles
- Norris Grey Ledgestone Facade
- · Everest Vinyl Siding and Shake
- White Exterior Trim
- Tapered Column with Stone Base
- 4 over 1 White Windows
- Black Board & Batten Shutters
- White Garage Doors with Window Inserts and Hardware
- White Gutters
- Sod Location: Front and Sides