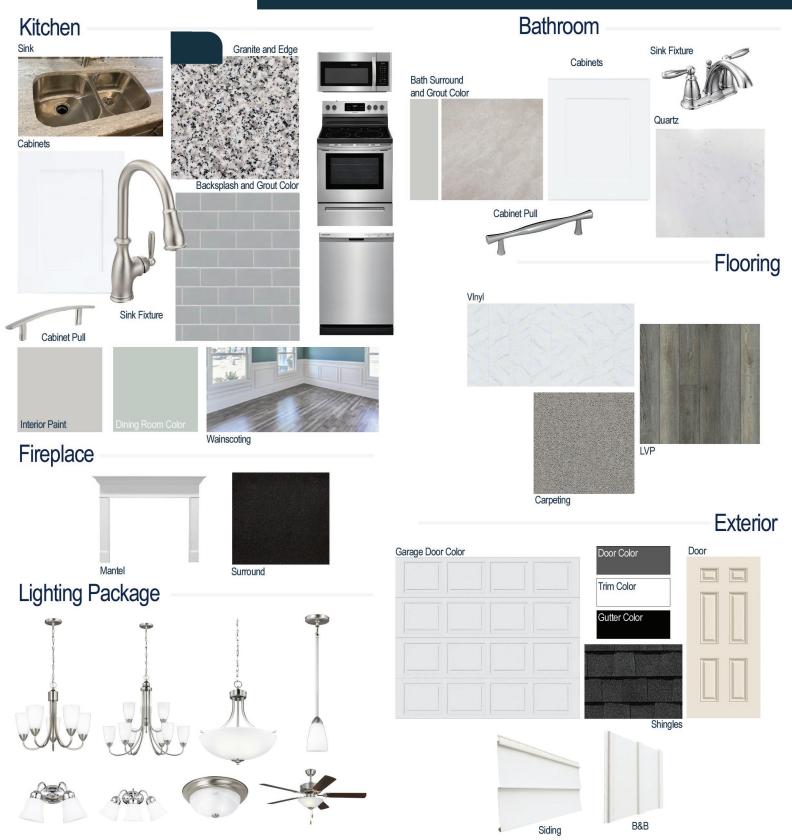

#### **Kitchen Selections:**

- Brushed Nickel Brantford Kitchen Sink Fixture
- Standard SS 50/50 Double Bowl Sink
- Shaker FP White Cabinets
- Brushed Nickel 6501195 Pulls
- 1/2 Bullnose Edge Luna Pearl Granite Countertops
- 3X6 114 Desert Grey Subway Tiles with 89 Smoke Grey Grout Set in Brick Pattern Backsplash
- Ferguson/Frigidaire
  Stainless Steel Electric Appliances
  (Microwave Model: FFMV1846VS
  Dishwasher Model: FFCD2418US
  Range/Cooktop Model: FFEF3054TS)

#### **Bathroom Selections:**

- Niagara Quartz Countertops
- Chrome Brantford Bath Sink Fixture
- Chrome BP9161196180 Pulls
- CS23 12x12 w/ 89 Smoke Grey Grout Ceramic Tile Bath Surrond
- Shaker FP White Cabinets

#### **Flooring Selections:**

- Resolute 5" Plus Loft Pine 5047 LVP (Foyer, Great Room, Formal Dining Room, Kitchen/Breakfast)
- Pro 12 II 180 Summit Vinyl (Laundry Room, Primary Bath, Powder Room, Bath 2)
- · Graceful Finesse Concrete Carpeting

#### **Interior Paint Selections:**

- Primary Interior Color: Passive Grey SW7064
- Dining Room Color: Rainwashed SW6211 (Picture Frame Wainscoting)

#### **Fireplace Selections:**

- NDV36LP
- Wescott Mantle
- Absolute Black Surround

#### **Lighting Selections:**

- Seville Brushed Nickel Package
- 2 Pendants over Kitchen Bar (Model: 6120201-962)
- 4 LED Recess Lights in Kitchen

#### **Exterior Selections:**

- Paint Grade Smooth, 6 Panel Door with Peppercorn SW7674 Paint with 3/0 Transom
- Moire Black Dimensional Shingles
- White Vinyl Siding and B&B
- White Exterior Trim
- 8" Square Rough Sawn Columns w/ Brackets
- 4 over 1 White Windows
- White Garage Door with Window Inserts and Hardware
- Black Gutters
- Sod Location: Front and Sides