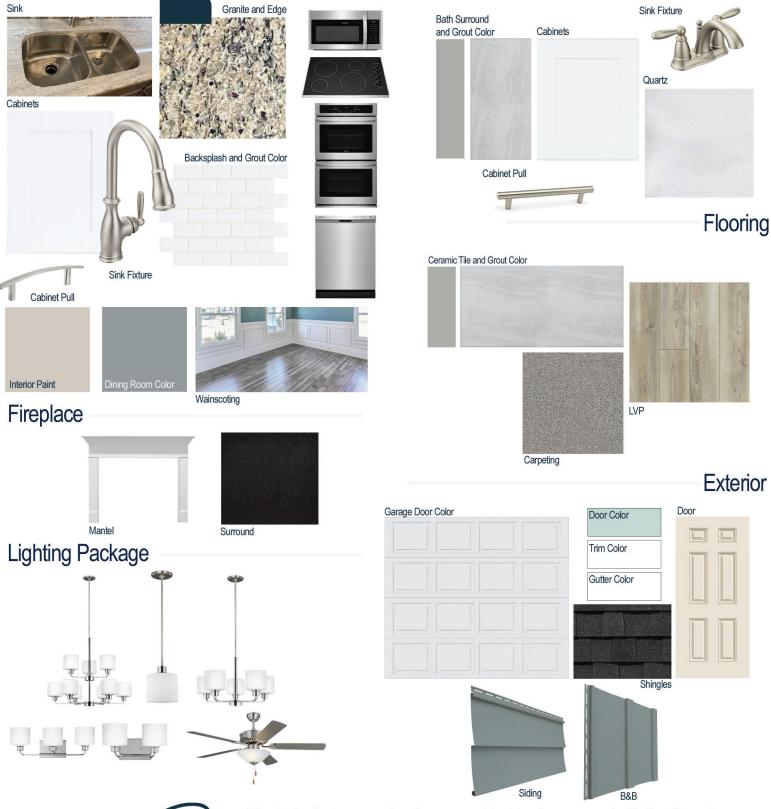

#### **Kitchen Selections:**

- Brushed Nickel Brantford Kitchen Sink Fixture
- Standard SS 50/50 Double Bowl Sink
- White Shaker FP Cabinets
- Brushed Nickel 6501195 Pulls
- 1/2 Bullnose Edge Santa Cecila Light Granite Countertops
- 3X6 0190 Arctic White Subway Tiles with 90 Light Pewter Grout Set in Brick Pattern Backsplash
- Gourmet Kitchen Layout
- Ferguson/Frigidaire Stainless Steel Electric Appliances (Microwave Model: FFMV1846VS Dishwasher Model: FFCD2418US Cooktop Model: FFEC3025US Double Oven Model: FFET3026TS)

#### **Bathroom Selections:**

- Simply White Quartz Countertops
- Brushed Nickel Brantford Bath Sink Fixture
- Brushed Nickel BP20576195 Pulls
- CG07 12X24 Staggered with 78 Sterling Silver Grout Ceramic Tile Bath Surrond
- White Shaker FP Cabinets

#### **Flooring Selections:**

- Resolute 7" Plus Cut Pine 1005 LVP (Foyer, Great Room, Kitchen, Formal Dining Room, Formal Living/Flex Room)
- CG07 12X24 Staggered with 78 Sterling Silver Grout Ceramic Tiles (Laundry, Primary Bath, All Baths)
- Graceful Finesse Concrete Carpeting

#### **Interior Paint Selections:**

- Primary Interior Color: Agreeable Grey SW7029
- Formal Dining Room Color: Cadet SW9143 (Picture Frame Wainscoting)
- White Built-in Coat Station in Laundry/Mud Room

#### **Fireplace Selections:**

- DRT2040 42" LP
- Wescott Mantle
- Absolute Black Surround

#### **Lighting Selections:**

- Canfield Brushed Nickel Package
- 3 Pendants over Kitchen Bar (Model: 6128801-962)

#### **Exterior Selections:**

- Paint Grade Smooth, 3 Lite Craftsman with Tidewater Paint with Matching Transom
- Moire Black Dimensional Shingles
- English Wedgewood Vinyl Body Siding and B&B
- White Exterior Trim
- 4 over 1 White Windows
- White Garage Door with Hardware and Window Inserts
- White Gutters
- Sod Locations: Front, Sides, and 20' in Rear
- Irrigation in Sodded Locations