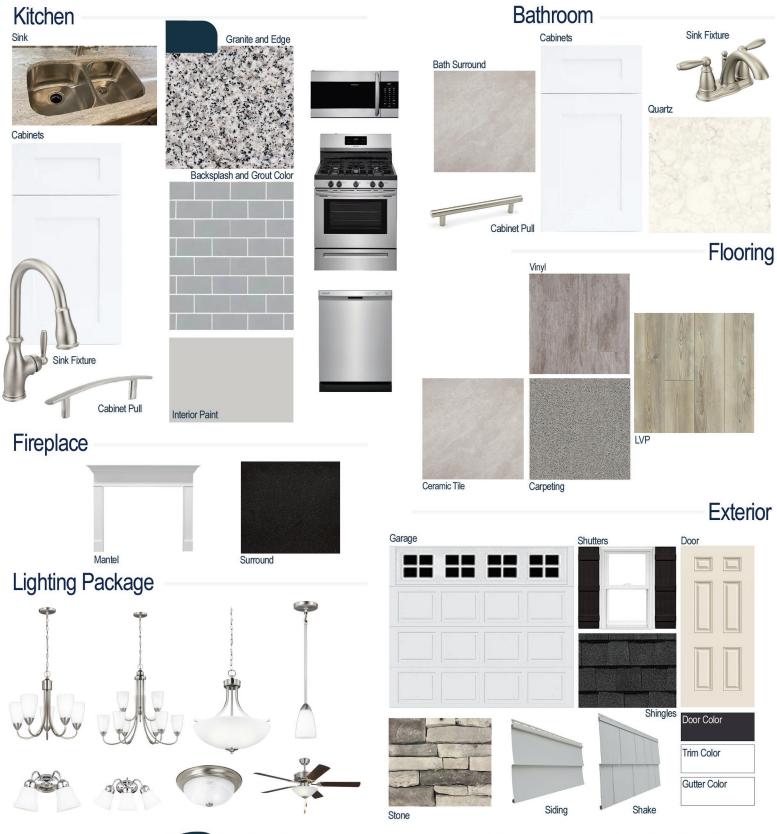

#### **Kitchen Selections:**

- Brushed Nickel Brantford Kitchen Sink Fixture
- Standard SS 50/50 Double Bowl Sink
- Seattle Snow Cabinets
- Brushed Nickel 6501195 Knob/Pull
- 1/2 Bullnose Edge Luna Pearl Granite Countertops
- 3X6 114 Desert Grey Subway Tiles with 44 Bright White Grout Set in Brick Pattern Backsplash
- Ferguson/Frigidaire
  Stainless Steel Electric Appliances
  (Microwave Model: FFMV1846VS
  Dishwasher Model: FFCD2418US
  Range/Cooktop Model: FFEF3054TS)

#### **Bathroom Selections:**

- Niagara Quartz Countertops
- Brushed Nickel Brantford Bath Sink Fixture
- Brushed Nickel BP20576195 Knob/Pull
- CS23 12x12 w/ 89 Smoke Grey Grout Ceramic Tile Bath Surrond
- Seattle Snow Cabinets

### **Flooring Selections:**

- Resolute 7" Plus Cut Pine 1005 LVP (Foyer, Great Room, Kitchen, Breakfast Nook)
- Compact 12 7003 Tome Vinyl (Laundry Room, Hall Baths)
- CS23 12X12 with 89 Smoke Grey Grout Ceramic Tiles (Primary Bath)
- · Graceful Finesse Concrete Carpeting

#### **Interior Paint Selections:**

 Primary Interior Color: Passive Grey SW7064

### **Fireplace Selections:**

- DRT2040 42" LP
- Wescott Mantle
- Absolute Black Surround

### **Lighting Selections:**

- Seville Brushed Nickel Package
- 2 Pendants over Kitchen Island (Model: 6120201-962)
- 3 LED Recess Lights in Kitchen

#### **Exterior Selections:**

- Paint Grade Smooth, 6 Panel Door with Black Magic SW6991 Paint with 5/0 Transom and 2 1/2 Light GBG Sidelights
- Moire Black Dimensional Shingles
- Southern Ledge Mountain Stone Facade
- · Everest Vinyl Body Siding and Shake
- White Exterior Trim
- Black Board & Batten Shutters
- 4 over 4 White Windows
- White Colonial/Stockton I Garage
- White Gutters
- Sod Locations: Front and Sides