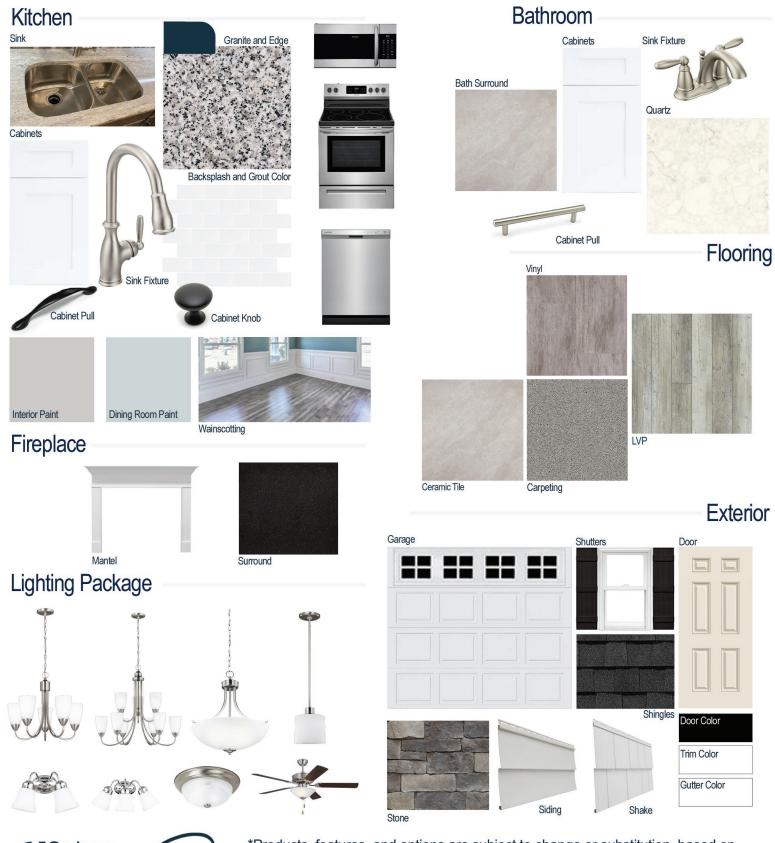

### **Kitchen Selections:**

- Brushed Nickel Brantford Kitchen Sink Fixture
- Standard SS 50/50 Double Bowl Sink
- Seattle Snow Cabinets
- Matte Black BP9041900 Knob and BP7814900 Pull
- 1/2 Bullnose Edge Luna Pearl Granite Countertops
- 3X6 0190 Arctic White Subway Tiles with 44 Bright White Grout Set in Brick Pattern Backsplash
- Ferguson/Frigidaire Stainless Steel Electric Appliances (Microwave Model: FFMV1846VS Dishwasher Model: FFCD2418US Range/Cooktop Model: FFEF3054TS)

# **Bathroom Selections:**

- Niagara Quartz Countertops
- Brushed Nickel Brantford Bath Sink Fixture
- Brushed Nickel BP20576195 Knob/Pull
- CS23 12x12 w/ 89 Smoke Grey Grout Ceramic Tile Bath Surrond
- Seattle Snow Cabinets

# **Flooring Selections:**

- Resolute 5" Plus Distinct Pine 5039 LVP (Foyer, Great Room, Formal Dining Room, Kitchen, Breakfast Area)
- Compact 12 7003 Tome Vinyl (Laundry Room, Hall Baths)
- CS23 12X12 with 89 Smoke Grey Grout Ceramic Tiles (Primary Bath)
- Graceful Finesse Concrete Carpeting

#### **Interior Paint Selections:**

- Primary Interior Color: Passive Grey SW7064
- Dining Room Color: Lullaby SW9136 (Picture Frame Waincoting)

# **Fireplace Selections:**

- DRT2040 42" LP
- Wescott Mantle
- Absolute Black Surround

# **Lighting Selections:**

- Seville Brushed Nickel Package
- 2 Pendants over Kitchen Bar (Model: 6139801-962)
- 4 LED Recess Lights in Kitchen

# **Exterior Selections:**

- Paint Grade Smooth, 6 Panel Door with Black Magic SW6991 Paint with 3/0 Transom
- Moire Black Dimensional Shingles
- Canyon Ledge Mountain Stone Facade
- Silver Grey Vinyl Body Siding and Shake
- White Exterior Trim
- Black Board & Batten Shutters
- 4 over 1 White Windows
- White Colonial/Stockton I Garage
- White Gutters
- Sod Locations: Front and Sides