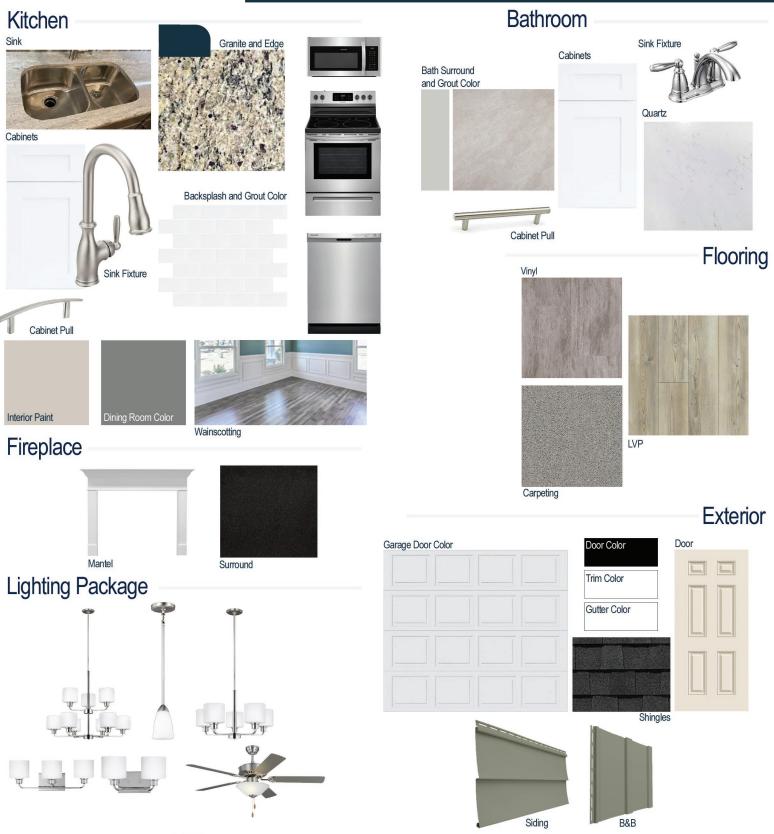

#### **Kitchen Selections:**

- Brushed Nickel Brantford Kitchen Sink Fixture
- Standard SS 50/50 Double Bowl Sink
- Shaker FP White Cabinets
- Brushed Nickel 6501195 Pulls
- 1/2 Bullnose Edge Santa Cecila Light Granite Countertops
- 3X6 0190 Arctic White Subway Tiles with 44 Bright White Grout Set in Brick Pattern Backsplash
- Ferguson/Frigidaire
  Stainless Steel Electric Appliances
  (Microwave Model: FFMV1846VS
  Dishwasher Model: FFCD2418US
  Range/Cooktop Model: FFEF3054TS)

#### **Bathroom Selections:**

- Niagara Quartz Countertops
- Chrome Brantford Bath Sink Fixture
- Brushed Nickel BP201576195 Pulls
- CS23 12x12 w/ 89 Smoke Grey Grout Ceramic Tile Bath Surrond
- Shaker FP Charcoal Cabinets

### Flooring Selections:

- Resolute 7" Plus Cut Pine 1005 LVP (Foyer, Great Room, Formal Dining Room, Kitchen/Breakfast Area)
- Compact 12 7003 Tome Vinyl (Laundry, Primary Bath, Powder Room, Bath 2)
- · Graceful Finesse Concrete Carpeting

#### **Interior Paint Selections:**

- Primary Interior Color: Agreeable Grey SW7029
- Formal Dining Room Color: Cityscape SW7067 (Picture Frame Wainscoting)

### **Fireplace Selections:**

- DRT2040 42" LP
- Wescott Mantle
- Absolute Black Surround

### **Lighting Selections:**

- Canfield Brushed Nickel Package
- 2 Pendants over Kitchen Island (Model: 6120201-962)
- 4 LED Recess Lights in Kitchen

#### **Exterior Selections:**

- Paint Grade Smooth, 6 Panel Door with Black Magic SW6991 Paint with 5/0 Transom and 2 1/2 Light GBG Sidelights
- Moire Black Dimensional Shingles
- Quiet Willow Vinyl Body Siding and B&B
- White Exterior Trim
- 4 over 1 White Windows
- White 3-Car Garage Doors with Window Inserts and Hardware
- White Gutters
- Sod Location: Front and Sides