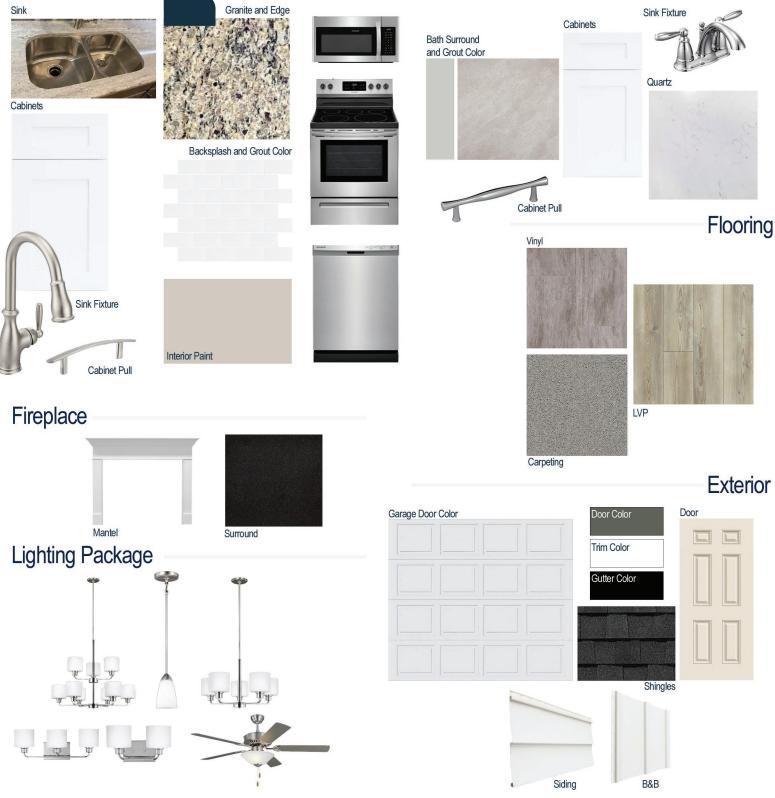

## **Kitchen Selections:**

- Brushed Nickel Brantford Kitchen Sink Fixture
- Standard SS 50/50 Double Bowl Sink
- Shaker FP White Cabinets
- Brushed Nickel 6501195 Pulls
- 1/2 Bullnose Edge Santa Cecila Light Granite Countertops
- 3X6 0190 Arctic White Subway Tiles with 44 Bright White Grout Set in Brick Pattern Backsplash
- Ferguson/Frigidaire Stainless Steel Electric Appliances (Microwave Model: FFMV1846VS Dishwasher Model: FFCD2418US Range/Cooktop Model: FFEF3054TS)

#### **Bathroom Selections:**

- Niagara Quartz Countertops
- Chrome Brantford Bath Sink Fixture
- Chrome BP9161196180 Pulls
- CS23 12x12 w/ 89 Smoke Grey Grout Ceramic Tile Bath Surrond
- Shaker FP Charcoal Cabinets

### **Flooring Selections:**

- Resolute 7" Plus Cut Pine 1005 LVP (Foyer, Great Room, Dining Area, Kitchen)
- Compact 12 7003 Tome Vinyl (Laundry, Primary Bath, Powder Room, Bath 2 and 3)
- Graceful Finesse Concrete Carpeting

#### **Interior Paint Selections:**

- Primary Interior Color: Agreeable Grey SW7029
- Built-in Bench/Cubby in Mud Room

#### **Fireplace Selections:**

- DRT2040 42" LP
- Wescott Mantle
- Absolute Black Surround

### **Lighting Selections:**

- Canfield Brushed Nickel Package
- 2 Pendants over Kitchen Island (Model: 6120201-962)
- 4 LED Recess Lights in Kitchen

### **Exterior Selections:**

- Paint Grade Smooth, 6 Panel Door with Pewter Green SW6208 Paint with 5/0 Transom and 2 1/2 Light GBG Sidelights
- Moire Black Dimensional Shingles
- White Vinyl Body Siding and B&B
- White Exterior Trim
- 4 over 1 White Windows
- White Garage Door with Window
  Inserts and Hardware
- Black Gutters
- Sod Location: Front and Sides