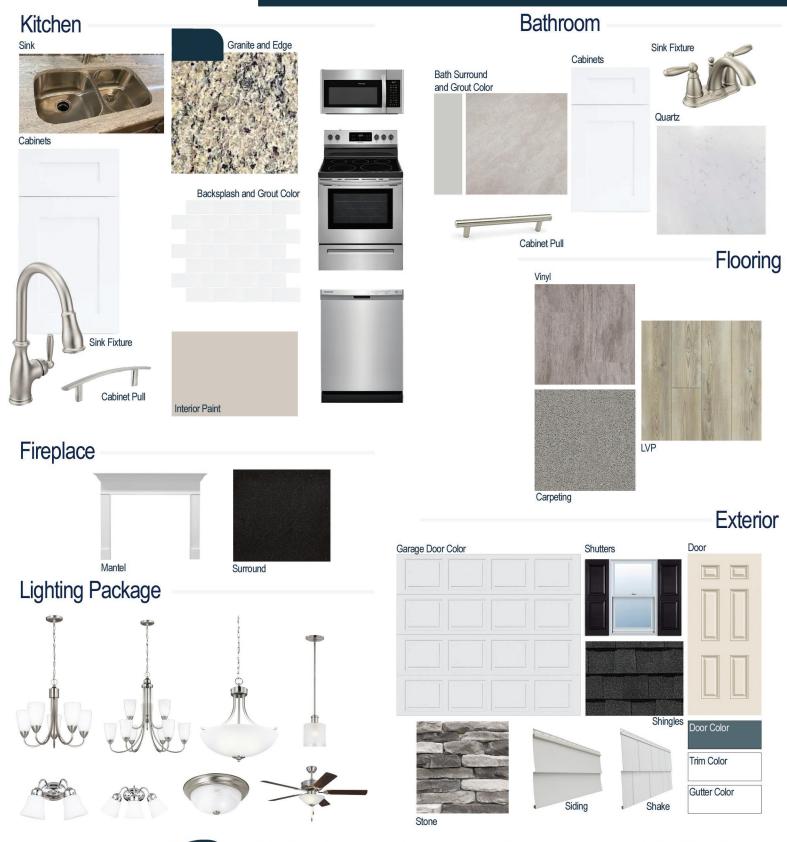

#### **Kitchen Selections:**

- Brushed Nickel Brantford Kitchen Sink Fixture
- Standard Stainless Steel 50/50 Double Bowl Sink
- Seattle Snow Cabinets
- Brushed Nickel 6501195 Pulls
- 1/2 Bullnose Edge Santa Cecila Light Granite Countertops
- 3X6 0190 Arctic White Subway Tiles with 44 Bright White Grout Set in Brick Pattern Backsplash
- Ferguson/Frigidaire
  Stainless Steel Electric Appliances
  (Microwave Model: FFMV1846VS
  Dishwasher Model: FFCD2418US
  Range/Cooktop Model: FFEF3054TS)

#### **Bathroom Selections:**

- Niagara Quartz Countertops
- Brushed Nickel Brantford Bath Sink Fixture
- Brushed Nickel BP20576195 Pulls
- CS23 12x12 w/ 89 Smoke Grey Grout Ceramic Tile Bath Surrond
- Seattle Snow Cabinets

## **Flooring Selections:**

- Resolute 7" Plus Cut Pine LVP (Foyer, Great Room, Kitchen/Breakfast)
- Compact 12 7003 Tome Vinyl (Laundry, Primary Bath, Bath 2, Powder Room)
- · Graceful Finesse Concrete Carpeting

#### **Interior Paint Selections:**

 Primary Interior Color: Agreeable Grey SW7029

### **Fireplace Selections:**

- DRT2040 42" LP
- Wescott Mantle
- Absolute Black Surround

### **Lighting Selections:**

- Seville Brushed Nickel Package
- 2 Pendants over Kitchen Island (Model: 6139801-962)
- 4 LED Recess Lights in Kitchen

#### **Exterior Selections:**

- Paint Grade Smooth, 6 Panel Door with Waterloo SW9141 Paint with 5/0 Transom and 2 1/2 Light GBG Sidelights
- Moire Black Dimensional Shingles
- Norris Gray Ledgestone Facade
- Silver Grey Vinyl Siding and Shake
- White Exterior Trim
- Black Raised Panel Shutters
- 4 over 4 White Windows
- White Garage Door with Window Inserts or Hardware
- White Gutters
- · Sod Location: Front and Sides