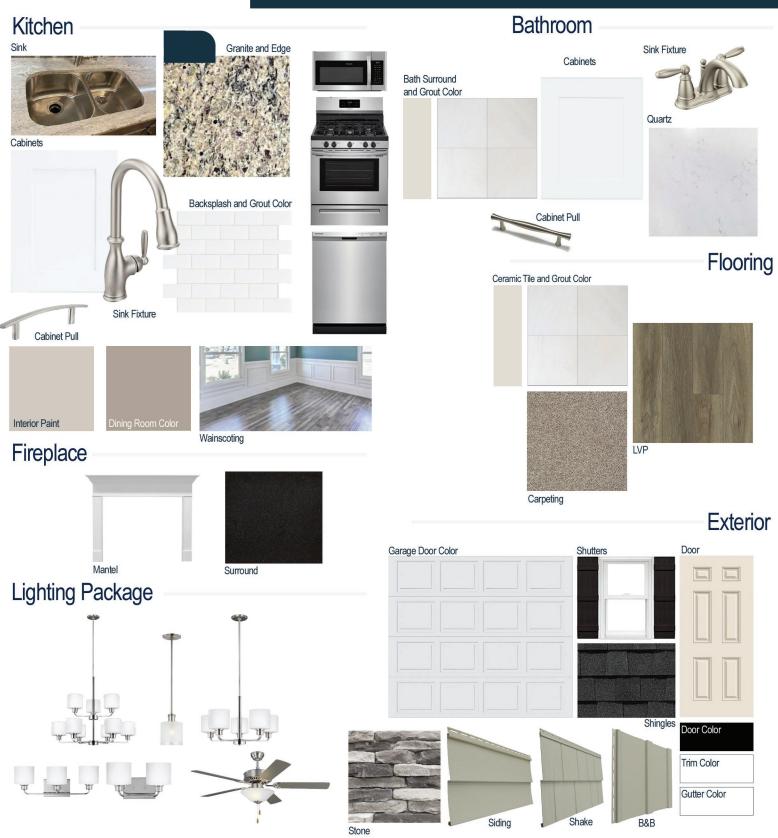

#### **Kitchen Selections:**

- Brushed Nickel Brantford Kitchen Sink Fixture
- Standard SS 50/50 Double Bowl Sink
- White Shaker FP Cabinets
- Brushed Nickel 6501195 Pulls
- 1/2 Bullnose Edge Santa Cecila Light Granite Countertops
- 3X6 0190 Arctic White Subway Tiles with 90 Light Pewter Grout set in Brick Pattern Backsplash
- Ferguson/Frigidaire Stainless Steel Natural Gas Appliances (Microwave Model: FFMV1846VS Dishwasher Model: FFCD2418US Range Model: FFGF3054TS)

#### **Bathroom Selections:**

- Niagara Quartz Countertops
- Brushed Nickel Brantford Bath Sink Fixture
- Brushed Nickel BP20576195 Pulls
- CG05 12X12 with 90 Light Pewter Grout Ceramic Tile Bath Surrond
- White Shaker FP Cabinets

### **Flooring Selections:**

- Resolute 7" Plus Wire Walnut 7040 LVP (Foyer, Great Room, Formal Dining Room, Office/Flex Room, Kitchen)
- CG05 12X12 with 90 Light Pewter Grout (Primary Bath, Bath 2, Powder Room) and ME20 12X12 with 78 Sterling Silver Grout (Laundry) Ceramic Tiles
- · Graceful Finesse Soft Taupe Carpeting

#### **Interior Paint Selections:**

- Primary Interior Color: Agreeable Grey SW7029
- Formal Dining Room Color: Mega Griege SW7031 (Picture Frame Wainscoting)
- White Built-in Bench/Cubby in Laundry Room

#### **Fireplace Selections:**

- NDV36NG
- · Wescott Mantle
- Absolute Black Surround

#### **Lighting Selections:**

- · Canfield Brushed Nickel Package
- 3 Pendants over Kitchen Bar (Model: 6139801-962)
- 4 LED Recess Lights in Kitchen

#### **Exterior Selections:**

- Paint Grade Smooth, 6 Panel Door with Black Magic SW6991 Paint with 3/0 Transom
- Moire Black Dimensional Shingles and Matte Black Metal Roof (Garage Canopy Water Table)
- Norris Gray Ledgestone Facade
- Scottish Thistle Vinyl Siding, Shake, and B&B
- White Exterior Trim
- · Black Board & Batten Shutters
- 4 over 4 White Windows
- 3-Car Garage: White Doors with Hardware and Window Inserts
- White Gutters
- Sod Location: Front Only