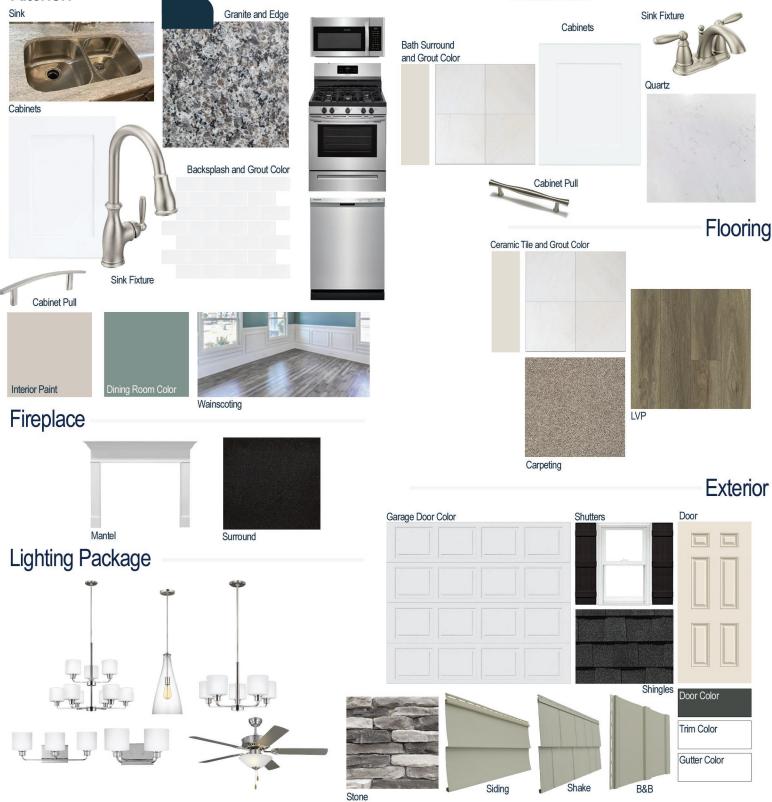

#### **Kitchen Selections:**

- Brushed Nickel Brantford Kitchen Sink Fixture
- Standard SS 50/50 Double Bowl Sink
- White Shaker FP Cabinets
- Brushed Nickel 6501195 Pulls
- 1/2 Bullnose Edge New Caledonia Granite Countertops
- 3X6 0190 Arctic White Subway Tiles with 44 Bright White Grout set in Brick Pattern Backsplash
- Ferguson/Frigidaire Stainless Steel Natural Gas Appliances (Microwave Model: FFMV1846VS Dishwasher Model: FFCD2418US Range Model: FFGF3054TS)

#### **Bathroom Selections:**

- Niagara Quartz Countertops
- Brushed Nickel Brantford Bath Sink Fixture
- Brushed Nickel BP9161196195 Pulls
- CG05 12X12 with 90 Light Pewter Grout Ceramic Tile Bath Surrond
- White Shaker FP Cabinets

#### **Flooring Selections:**

- Resolute 7" Plus Wire Walnut 7040 LVP (Foyer, Great Room, Formal Dining Room, Kitchen/Breakfast Area)
- CG05 12X12 with 90 Light Pewter Grout (Primary Bath, Bath 2, Powder Room, Laundry) Ceramic Tiles
- Graceful Finesse Soft Taupe Carpeting

#### **Interior Paint Selections:**

- Primary Interior Color: Agreeable Grey SW7029
- Formal Dining Room Color: Underseas SW6214 (Picture Frame Wainscoting)
- White Built-in Bench/Cubby in Hall 1

#### **Fireplace Selections:**

- NDV36NG
- Wescott Mantle
- Absolute Black Surround

#### **Lighting Selections:**

- Canfield Brushed Nickel Package
- 2 Pendants over Kitchen Island (Model: 6537001-962)
- 4 LED Recess Lights in Kitchen

#### **Exterior Selections:**

- Paint Grade Smooth, 6 Panel Door with Rock Bottom SW7062 Paint with 5/0 Transom with 2 1/2 Light GBG Sidelights
- Moire Black Dimensional Shingles and Matte Black Metal Roof (Garage Canopy Water Table)
- Norris Gray Ledgestone Facade
- Scottish Thistle Vinyl Siding, Shake, and B&B
- White Exterior Trim
- Black Board & Batten Shutters
- 4 over 1 White Windows
- 3-Car Garage: White Doors with Hardware and Window Inserts
- White Gutters
- Sod Location: Front Only