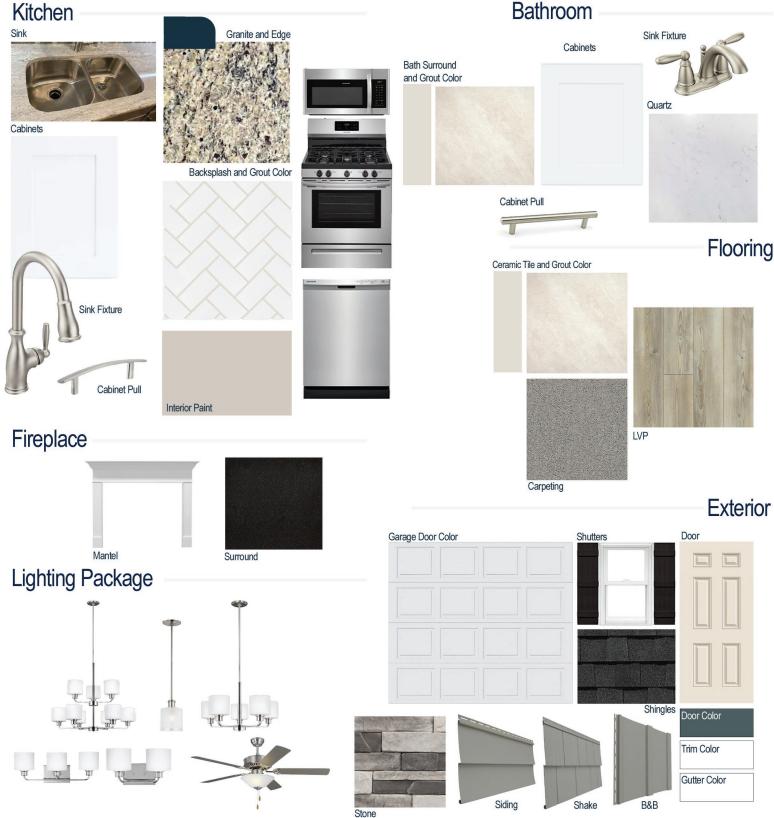

#### **Kitchen Selections:**

- Brushed Nickel Brantford Kitchen Sink Fixture
- Standard SS 50/50 Double Bowl Sink
- White Shaker FP Cabinets
- Brushed Nickel 6501195 Pulls
- 1/2 Bullnose Edge Santa Cecila Light Granite Countertops
- 3X6 0190 Arctic White Subway Tiles with 90 Light Pewter Grout set in Herringbone Pattern Backsplash
- Ferguson/Frigidaire Stainless Steel Natural Gas Appliances (Microwave Model: FFMV1846VS Dishwasher Model: FFCD2418US Range Model: FFGF3054TS)

#### **Bathroom Selections:**

- Niagara Quartz Countertops
- Brushed Nickel Brantford Bath Sink Fixture
- Brushed Nickel BP20576195 Pulls
- CS22 12X12 with 90 Light Pewter Grout Ceramic Tile Bath Surrond
- White Shaker FP Cabinets

#### **Flooring Selections:**

- Resolute 7" Plus Cut Pine 1005 LVP (Foyer, Great Room, Dining Area, Kitchen)
- CS22 12X12 with 90 Light Pewter Grout (Primary Bath, Bath 2, Bath 3, Laundry) Ceramic Tiles
- Graceful Finesse Concrete Carpeting

#### **Interior Paint Selections:**

 Primary Interior Color: Agreeable Grey SW7029

#### **Fireplace Selections:**

- NDV36NG
- Wescott Mantle
- Absolute Black Surround

#### **Lighting Selections:**

- Canfield Brushed Nickel Package
- 2 Pendants over Kitchen Island (Model: 6139801-962)
- 4 LED Recess Lights in Kitchen

#### **Exterior Selections:**

- Paint Grade Smooth, 6 Panel Door with Stillwater SW6223 Paint with 4/0 Transom with 1 1/2 Light GBG Sidelight
- Moire Black Dimensional Shingles and Matte Black Metal Roof (Garage Canopy Water Table)
- Norris Gray Stack Stone Facade
- Deep Granite Vinyl Siding, Shake, and B&B
- White Exterior Trim
- Black Board & Batten Shutters
- 4 over 1 White Windows
- 3-Car Garage: White Doors with Hardware and Window Inserts
- White Gutters
- Sod Location: Front Only