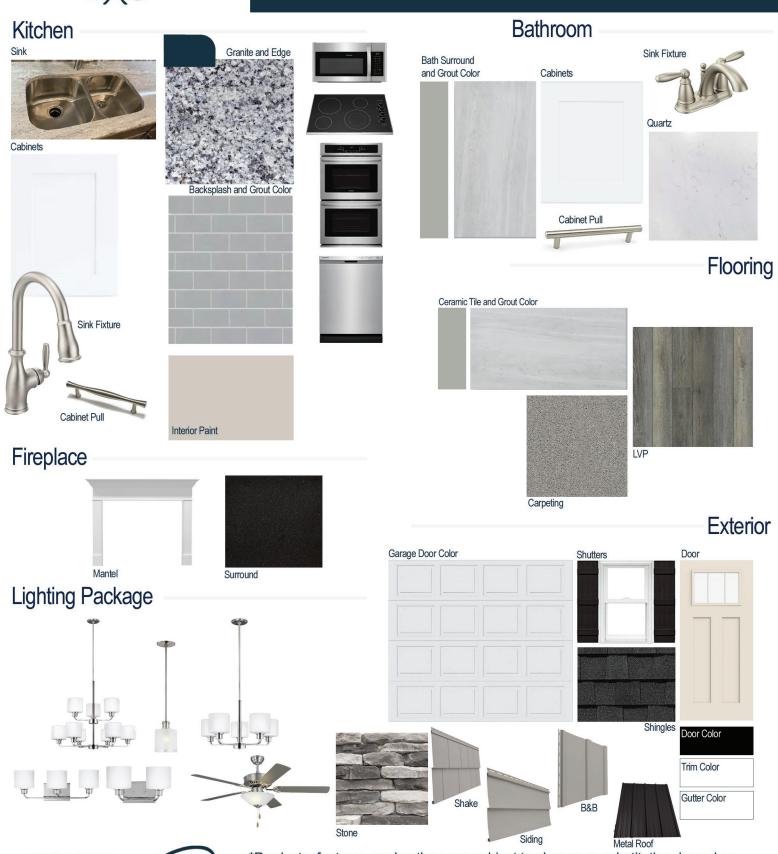

#### **Kitchen Selections:**

- Brushed Nickel Brantford Kitchen Sink Fixture
- Standard SS 50/50 Double Bowl Sink
- White Shaker FP Cabinets
- Brushed Nickel BP9161196195 Pulls
- 1/2 Bullnose Edge Azul Platino Granite Countertops
- 3X6 114 Desert Grey Subway Tiles with 89 Smoke Grey Grout Set in Brick Pattern Backsplash
- Gourmet Kitchen Layout
- Ferguson/Frigidaire
  Stainless Steel Electric Appliances
  (Microwave Model: FFMV1846VS
  Dishwasher Model: FFCD2418US
  Cooktop Model: FFEC3025US
  Double Oven Model: FFET3026TS)

#### **Bathroom Selections:**

- Niagara Quartz Countertops
- Brushed Nickel Brantford Bath Sink Fixture
- Brushed Nickel BP20576195 Pulls
- GC07 12X24 Staggered with 78 Sterling Silver Grout Ceramic Tile Bath Surrond
- White Shaker FP Cabinets

#### **Flooring Selections:**

- Resolute 5" Plus Loft Pine 5047 LVP (Foyer, Great Room, Kitchen, Dining Area, Carolina Room)
- GC07 12X24 Staggered with 78 Sterling Silver Grout Ceramic Tiles (Laundry, Primary Bath, All Baths)
- Graceful Finesse Concrete Carpeting

#### **Interior Paint Selections:**

- Primary Interior Color: Agreeable Grey SW7029
- White Built-in Coat Station in Laundry/Mud Room

#### **Fireplace Selections:**

- DRT2040 42" LP
- Wescott Mantle
- Absolute Black Surround

#### **Lighting Selections:**

- Canfield Brushed Nickel Package
- 2 Pendants over Kitchen Bar (Model: 6139801-962)
- 4 LED Recess Lights in Kitchen
- 4 LED Recess Lights in Great Room

#### **Exterior Selections:**

- Paint Grade Smooth, 3 Lite Craftsman with Black Magic SW6991 Paint with Matching Transom
- Moire Black Dimensional Shingles and Matte Black Metal Roof (per plan)
- · Norris Grey Ledgestone Facade
- Harbor Grey Vinyl Body Siding, B&B, and Shake
- White Exterior Trim
- 2 over 1 White Windows
- Black Board & Batten Shutters
- White Garage Door with Hardware and Window Inserts
- White Gutters
- Sod Locations: Front, Sides, and 20' in Rear
- Irrigation in Sodded Locations