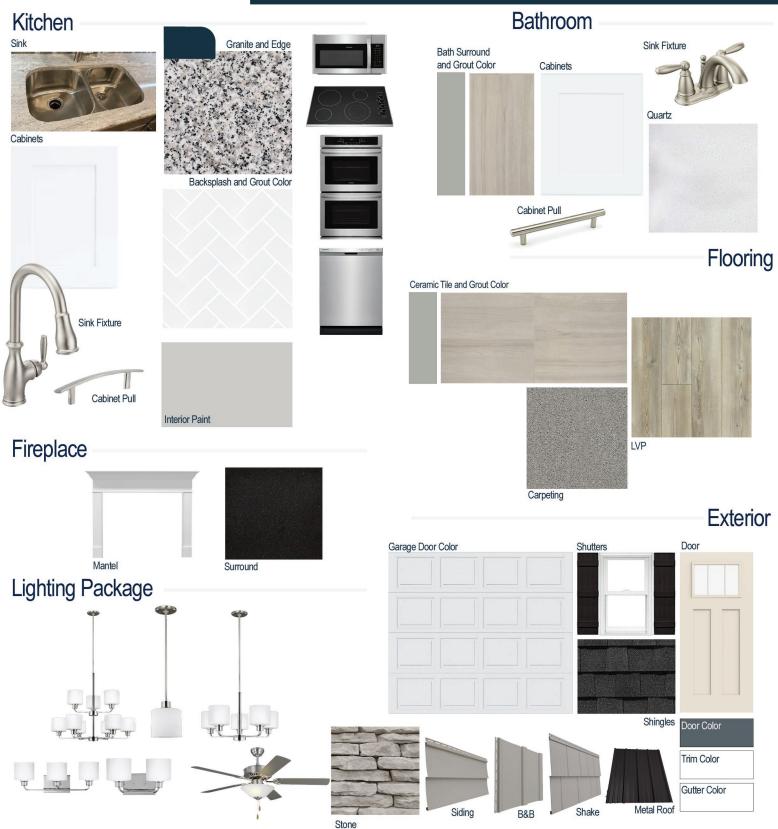

#### **Kitchen Selections:**

- Brushed Nickel Brantford Kitchen Sink Fixture
- Standard SS 50/50 Double Bowl Sink
- White Shaker FP Cabinets
- Brushed Nickel 6501195 Pulls
- 1/2 Bullnose Edge Luna Pearl Granite Countertops
- 3X6 0190 Arctic White Subway Tiles with 44 Bright White Grout Set in Herringbone Pattern Backsplash
- · Gourmet Kitchen Layout
- Ferguson/Frigidaire
  Stainless Steel Electric Appliances
  (Microwave Model: FFMV1846VS
  Dishwasher Model: FFCD2418US
  Cooktop Model: FFEC3025US
  Double Oven Model: FFET3026TS)

#### **Bathroom Selections:**

- Simply White Quartz Countertops
- Brushed Nickel Brantford Bath Sink Fixture
- Brushed Nickel BP20576195 Pulls
- AV19 12X24 Staggered with 78 Sterling Silver Grout Ceramic Tile Bath Surrond
- White Shaker FP Cabinets

### **Flooring Selections:**

- Resolute 7" Plus Cut Pine 1005 LVP (Foyer, Great Room, Kitchen, Dining Area, Carolina Room)
- AV19 12X24 Staggered with 78 Sterling Silver Grout Ceramic Tiles (Laundry, Primary Bath, All Baths)
- Graceful Finesse Concrete Carpeting

#### **Interior Paint Selections:**

- Primary Interior Color: Passive Grey SW7064
- White Built-in Bench and Cubby in Laundry/Mud Room (per plan)

#### **Fireplace Selections:**

- DRT2040 42" LP
- Wescott Mantle
- Absolute Black Surround

#### **Lighting Selections:**

- Canfield Brushed Nickel Package
- 2 Pendants over Kitchen Bar (Model: 6128801-962)
- 4 LED Recess Lights in Kitchen
- 4 LED Recess Lights in Great Room

#### **Exterior Selections:**

- Paint Grade Smooth, 3 Lite Craftsman with Outerspace SW6251 Paint with Matching Transom
- Moire Black Dimensional Shingles and Matte Black Metal Roof (per plan)
- · Coastal Ledgestone Facade
- Harbor Grey Vinyl Body Siding, B&B, and Shake
- White Exterior Trim
- 2 over 1 White Windows
- Black Board & Batten Shutters
- White Garage Door with Hardware and Window Inserts
- White Gutters
- Sod Locations: Front, Sides, and 20' in Rear
- Irrigation in Sodded Locations