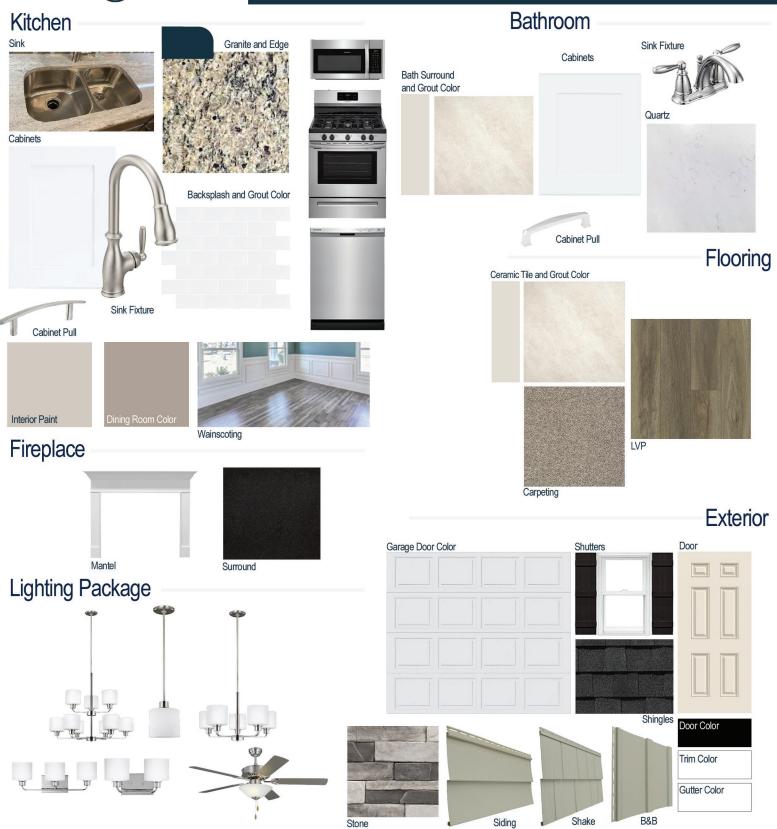

#### **Kitchen Selections:**

- Brushed Nickel Brantford Kitchen Sink Fixture
- Standard SS 50/50 Double Bowl Sink
- White Shaker FP Cabinets
- Brushed Nickel 6501195 Pulls
- 1/2 Bullnose Edge Santa Cecila Light Granite Countertops
- 3X6 0190 Arctic White Subway Tiles with 44 Bright White Grout Set in Brick Pattern Backsplash

#### **Bathroom Selections:**

- Niagara Quartz Countertops
- Chrome Brantford Bath Sink Fixture
- Chrome BP81092180 Pulls
- CS22 12x12 with 90 Light Pewter Grout Ceramic Tile Bath Surrond
- White Shaker FP Cabinets

### **Flooring Selections:**

- Resolute 7" Plus Wire Walnut 7040 LVP (Foyer, Great Room, Kitchen/Breakfast Area, Formal Dining Room)
- CS22 12x12 with 90 Light Pewter Grout Ceramic Tiles (Laundry, Primary Bath, Powder Room, Bath 2)
- Graceful Finesse Soft Taupe Carpeting

#### **Interior Paint Selections:**

- Primary Interior Color: Agreeable Grey SW7029
- Formal Dining Color: Mega Griege SW7031 (Picture Frame Wainscoting)
- White Built-in Cubby in Hall 1 (per plan)

### **Fireplace Selections:**

- NDV36 NG
- Wescott Mantle
- Absolute Black Surround

## **Lighting Selections:**

- Canfield Brushed Nickel Package
- 2 Pendants over Kitchen Island (Model: 6128801-962)
- 4 LED Recess Lights in Kitchen

#### **Exterior Selections:**

- Paint Grade Smooth, 6 Panel Door with Black Magic SW6991 Paint with 5/0 Transom and 2 1/2 Light GBG Sidelights
- Moire Black Dimensional Shingles
- Norris Grey Stack Stone Facade
- Scottish Thistle Vinyl Body Siding, Shake, and B&B
- White Exterior Trim
- 4 over 1 White Windows
- Black Board & Batten Shutters
- 3-Car Garage: White Garage Doors with Window Inserts and Hardware
- White Gutters
- Sod Location: Front only