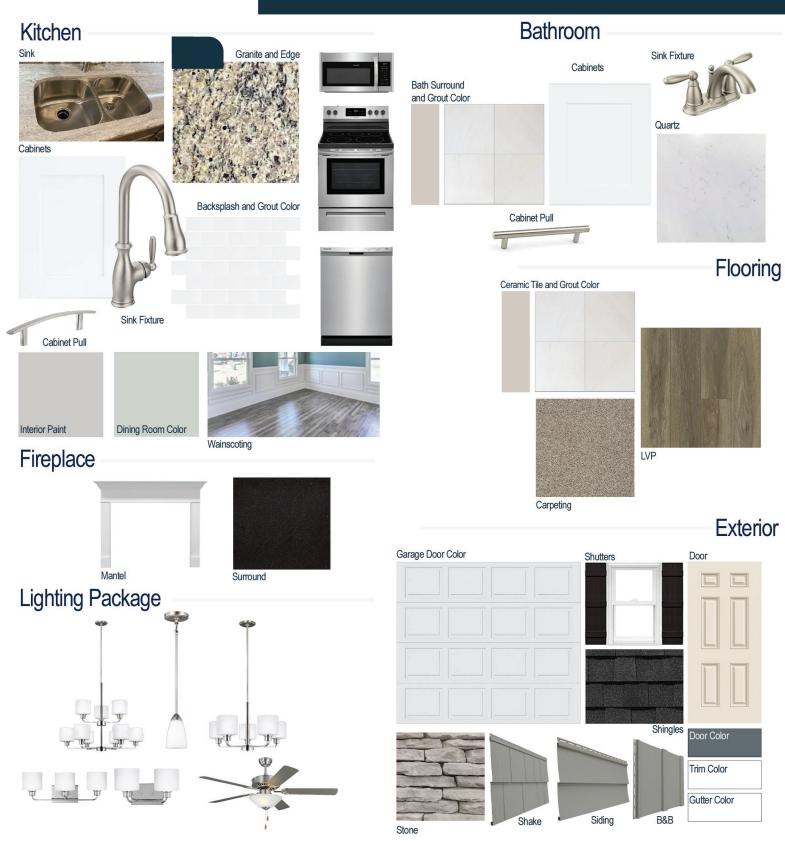

#### **Kitchen Selections:**

- Brushed Nickel Brantford Kitchen Sink Fixture
- Standard SS 50/50 Double Bowl Sink
- Shaker FP White Cabinets
- Brushed Nickel 6501195 Pulls
- 1/2 Bullnose Edge Santa Cecila Light Granite Countertops
- 3X6 0190 Arctic White Subway Tiles with 44 Bright White Grout Set in Brick Pattern Backsplash
- Ferguson/Frigidaire Stainless Steel Electric Appliances (Microwave Model: FFMV1846VS Dishwasher Model: FFCD2418US Range Model: FFEF3054TS)

#### **Bathroom Selections:**

- Niagara Quartz Countertops
- Brushed Nickel Brantford Bath Sink Fixture
- Brushed Nickel BP20576195 Pulls
- CG05 12x12 w/ 90 Light Pewter Grout Ceramic Tile Bath Surrond
- Shaker FP White Cabinets

#### **Flooring Selections:**

- Resolute 7" Plus Wire Walnut 7040 LVP (Foyer, Great Room, Office/Flex Room, Kitchen, Formal Dining Room)
- CG05 12X12 with 90 Light Pewter Grout Ceramic Tiles (Laundry, Primary Bath, Bath 2 and 3)
- Graceful Finesse Soft Taupe Carpeting

#### **Interior Paint Selections:**

- Primary Interior Color: Agreeable Grey SW7029
- Formal Dining Room Color: Sea Salt SW6204 (Picture Frame Wainscoting)
- Built-in Bench/Cubby in Laundry Room

#### **Fireplace Selections:**

- NDV36LP
- Wescott Mantle
- Absolute Black Surround

#### **Lighting Selections:**

- Canfield Brushed Nickel Package
- 3 Pendants over Kitchen Bar (Model: 6120201-962)
- 4 LED Recess Lights in Kitchen

#### **Exterior Selections:**

- Paint Grade Smooth, 6 Panel Door with Slate Tile SW7624 Paint with 3/0 Transom
- Moire Black Dimensional Shingles
- Coastal Ledgestone Facade
- Deep Granite Vinyl Siding, B&B, and Shake
- White Exterior Trim
- Black Board & Batten Shutters
- 4 over 4 White Windows
- 3-Car Garage: White doors with Hardware and Window Inserts
- White Gutters
- Sod Locations: Front and Sides