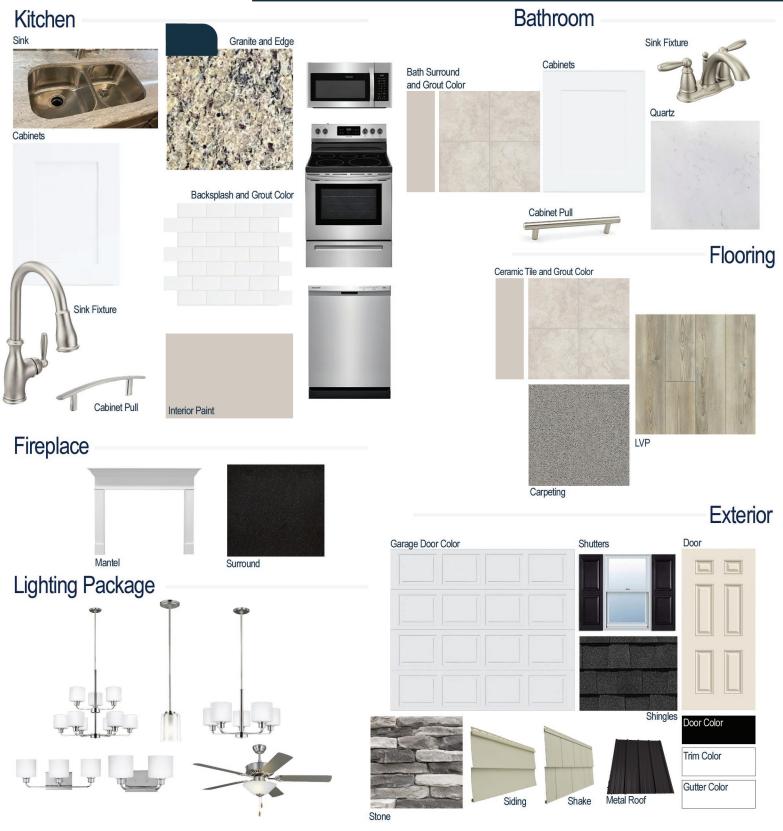

#### **Kitchen Selections:**

- Brushed Nickel Brantford Kitchen Sink Fixture
- Standard SS 50/50 Double Bowl Sink
- Shaker FP White Cabinets
- Brushed Nickel 6501195 Pulls
- 1/2 Bullnose Edge Santa Cecila Light Granite Countertops
- 3X6 0190 Arctic White Subway Tiles with 90 Light Pewter Grout Set in Brick Pattern Backsplash
- Ferguson/Frigidaire
  Stainless Steel Electric Appliances
  (Microwave Model: FFMV1846VS
  Dishwasher Model: FFCD2418US
  Range Model: FFEF3054TS)

#### **Bathroom Selections:**

- Niagara Quartz Countertops
- Brushed Nickel Brantford Bath Sink Fixture
- Brushed Nickel BP20576195 Pulls
- AR04 12x12 w/ 90 Light Pewter Grout Ceramic Tile Bath Surrond
- Shaker FP White Cabinets

### **Flooring Selections:**

- Resolute 7" Plus Cut Pine 1005 LVP (Foyer, Great Room, Study, Kitchen, Dining Area)
- AR04 12X12 with 90 Light Pewter Grout Ceramic Tiles (Laundry, Primary Bath, Powder Room, Bath 2 and 3)
- Graceful Finesse Concrete Carpeting

#### **Interior Paint Selections:**

- Primary Interior Color: Agreeable Grey SW7029
- Built-in Bench/Cubby in Mud Room

### **Fireplace Selections:**

- DRT2040 42" LP
- Wescott Mantle
- Absolute Black Surround

#### **Lighting Selections:**

- · Canfield Brushed Nickel Package
- 2 Pendants over Kitchen Island (Model: 6137301-962)
- 5 LED Recess Lights in Kitchen

#### **Exterior Selections:**

- Paint Grade Smooth, 6 Panel Door with Black Magic SW6991 Paint with 5/0 Transom and 2 1/2 Light GBG Sidelights
- Moire Black Dimensional Shingles and Matte Black Metal Water Table over Garage
- Norris Gray Ledgestone Facade
- · Tuscan Olive Vinyl Siding and Shake
- White Exterior Trim
- Black Raised Panel Shutters
- 4 over 4 White Windows
- White Garage door with Hardware and Window Inserts
- White Gutters
- Sod Locations: Front and Sides