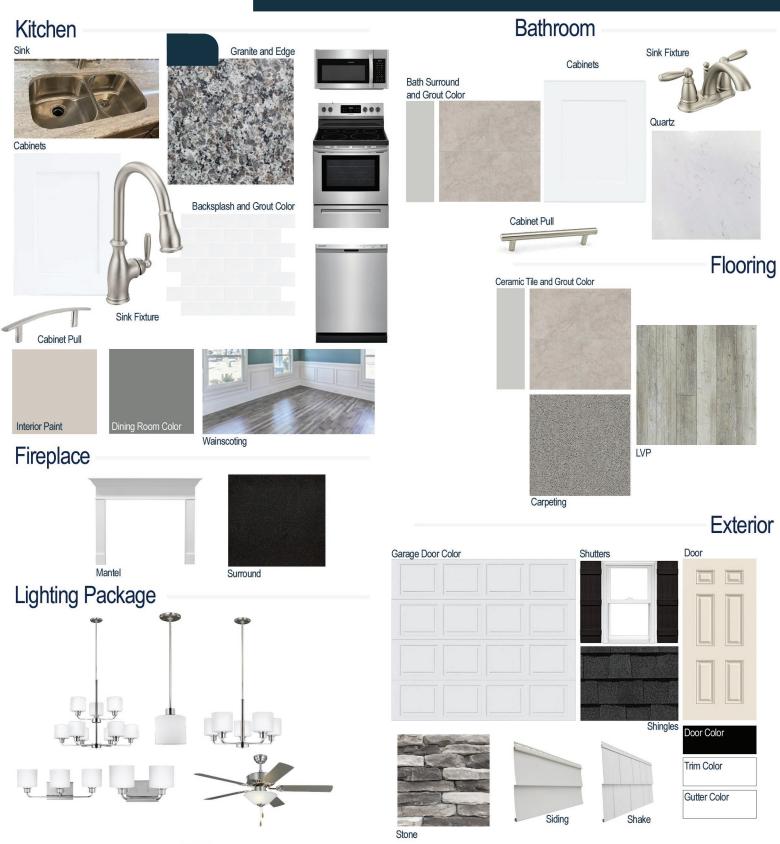

#### **Kitchen Selections:**

- Brushed Nickel Brantford Kitchen Sink Fixture
- Standard SS 50/50 Double Bowl Sink
- Shaker FP White Cabinets
- Brushed Nickel 6501195 Pulls
- 1/2 Bullnose Edge New Caledonia Granite Countertops
- 3X6 0190 Arctic White Subway Tiles with 44 Bright White Grout Set in Brick Pattern Backsplash
- Ferguson/Frigidaire Stainless Steel Electric Appliances (Microwave Model: FFMV1846VS Dishwasher Model: FFCD2418US Range Model: FFEF3054TS)

#### **Bathroom Selections:**

- Niagara Quartz Countertops
- Brushed Nickel Brantford Bath Sink Fixture
- Brushed Nickel BP20576195 Pulls
- AR05 12x12 w/ 89 Smoke Grey Grout Ceramic Tile Bath Surrond
- Shaker FP White Cabinets

#### **Flooring Selections:**

- Resolute 5" Plus Distinct Pine 5039 LVP (Foyer, Great Room, Carolina Room, Kitchen, Formal Dining Room)
- AR05 12X12 with 89 Smoke Grey Grout Ceramic Tiles (Laundry, Primary Bath, Powder Room, Bath 2)
- Graceful Finesse Concrete Carpeting

#### **Interior Paint Selections:**

- Primary Interior Color: Agreeable Grey SW7029
- Formal Dining Room Color: Cityscape SW7067 (Picture Frame Wainscoting)
- Built-in Bench/Cubby in Laundry/Mud Room

#### Fireplace Selections:

- NDV36LP
- Wescott Mantle
- Absolute Black Surround

#### **Lighting Selections:**

- Canfield Brushed Nickel Package
- 2 Pendants over Kitchen Bar (Model: 6128801-962)
- 4 LED Recess Lights in Kitchen

#### **Exterior Selections:**

- Paint Grade Smooth, 6 Panel Door with Black Magic SW6991 Paint with 5/0 Transom and 2 1/2 Light GBG Sidelights
- Moire Black Dimensional Shingles
- Norris Gray Ledgestone Facade
- Silver Grey Vinyl Siding and Shake
- White Exterior Trim
- Black Board & Batten Shutters
- 4 over 4 White Windows
- 3-Car Garage: White doors with Hardware and Window Inserts
- White Gutters
- Sod Locations: Front and Sides