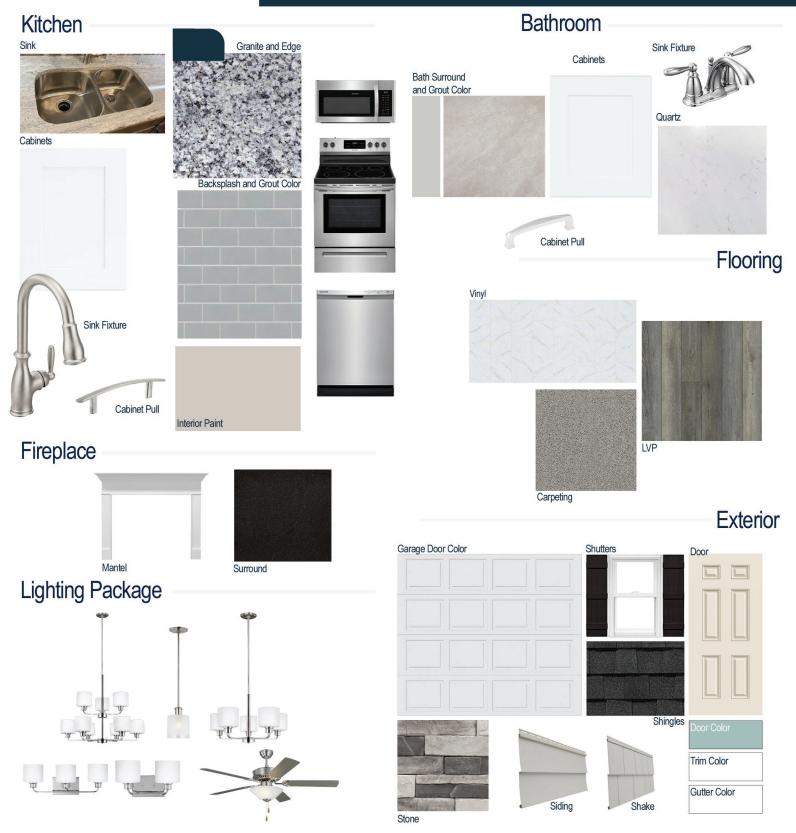

#### **Kitchen Selections:**

- Brushed Nickel Brantford Kitchen Sink Fixture
- Standard SS 50/50 Double Bowl Sink
- Shaker FP White Cabinets
- Brushed Nickel 6501195 Pulls
- 1/2 Bullnose Edge Azul Platino Granite Countertops
- 3X6 114 Desert Grey Subway Tiles with 89 Smoke Grey Grout Set in Brick Pattern Backsplash
- Ferguson/Frigidaire
  Stainless Steel Electric Appliances
  (Microwave Model: FFMV1846VS
  Dishwasher Model: FFCD2418US
  Range/Cooktop Model: FFEF3054TS)

#### **Bathroom Selections:**

- Niagara Quartz Countertops
- Chrome Brantford Bath Sink Fixture
- Chrome BP81092180 Pulls
- CS23 12x12 w/ 89 Smoke Grey Grout Ceramic Tile Bath Surrond
- Shaker FP White Cabinets

## **Flooring Selections:**

- Resolute 5" Plus Loft Pine 5047 LVP (Foyer, Great Room, Kitchen, Dining Area)
- Pro 12 180 II Summit Vinyl (Laundry, Primary Bath, Powder Room, Bath 2)
- · Graceful Finesse Concrete Carpeting

#### **Interior Paint Selections:**

- Primary Interior Color: Agreeable Gray SW7029
- Built-in Bench/Cubby in Laundry/Mud Room

### **Fireplace Selections:**

- NDV36 LP
- Wescott Mantle
- Absolute Black Surround

### **Lighting Selections:**

- Canfield Brushed Nickel Package
- 2 Pendants over Kitchen Island (Model: 6139801-962)
- 4 LED Recess Lights in Kitchen

#### **Exterior Selections:**

- Paint Grade Smooth, 6 Panel Door with Aquaverde SW9051 Paint with 5/0 Transom and 2 1/2 Light GBG Sidelights
- Moire Black Dimensional Shingles
- Norris Grey Stack Stone Facade
- Victorian Grey Vinyl Body Siding and Shake
- White Exterior Trim
- 4 over 4 White Windows
- Black Board & Batten Shutters
- White 3-Car Garage Doors with Window Inserts and Hardware
- White Gutters
- Sod Location: Front and Sides