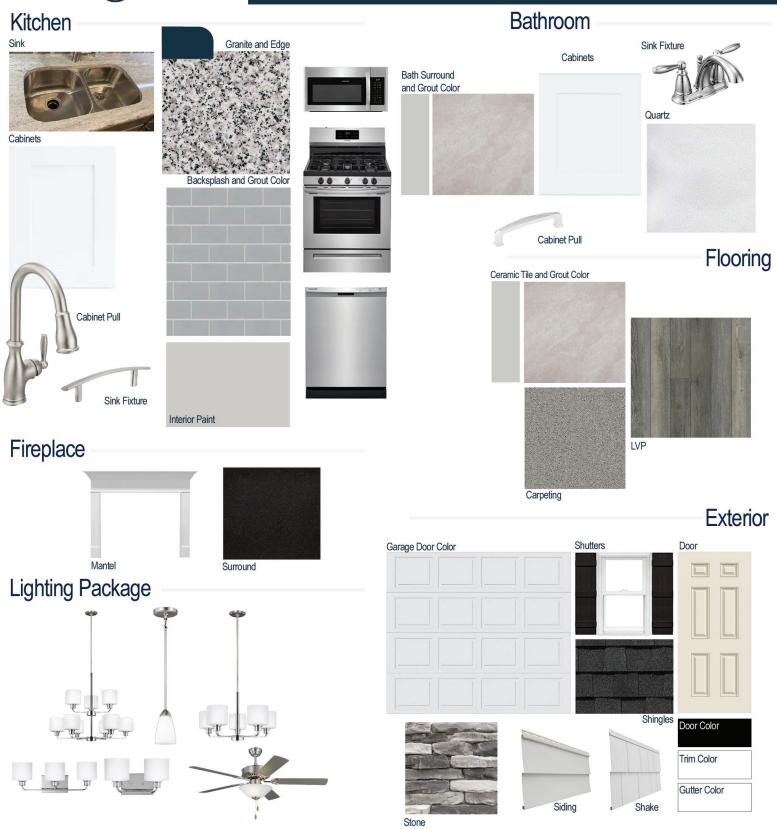

#### **Kitchen Selections:**

- Brushed Nickel Brantford Kitchen Sink Fixture
- Standard SS 50/50 Double Bowl Sink
- White Shaker FP Cabinets
- Brushed Nickel 6501195 Pulls
- 1/2 Bullnose Edge Luna Pearl Granite Countertops
- 3X6 114 Desert Grey Subway Tiles with 89 Smoke Grey Grout Set in Brick Pattern Backsplash
- Ferguson/Frigidaire
   Stainless Steel Natural Gas Appliances
   (Microwave Model: FFMV1846VS
   Dishwasher Model: FFCD2418US
   Range/Cooktop Model: FFGF3054TS)

#### **Bathroom Selections:**

- Simply White Quartz Countertops
- Chrome Brantford Bath Sink Fixture
- Chrome BP81092180 Pulls
- CS23 12x12 with 89 Smoke Grey Grout Ceramic Tile Bath Surrond
- White Shaker FP Cabinets

### Flooring Selections:

- Resolute 5" Plus Loft Pine 5047 LVP (Foyer, Great Room, Kitchen, Dining Area)
- CS23 12x12 with 89 Smoke Grey Grout Ceramic Tiles (Laundry, Primary Bath, Bath 2 and 3)
- · Graceful Finesse Concrete Carpeting

#### **Interior Paint Selections:**

 Primary Interior Color: Passive Grey SW7064

### **Fireplace Selections:**

- NDV36 NG
- Wescott Mantle
- Absolute Black Surround

### **Lighting Selections:**

- Canfield Brushed Nickel Package
- 2 Pendants over Kitchen Island (Model: 6120201-962)
- 4 LED Recess Lights in Kitchen

#### **Exterior Selections:**

- Paint Grade Smooth, 6 Panel Door with Black Magic SW6991 Paint with 4/0 Transom and 1 1/2 Light GBG Sidelight
- Moire Black Dimensional Shingles
- · Norris Gray Ledgestone Facade
- Silver Grey Vinyl Body Siding and Shake
- White Exterior Trim
- 4 over 4 White Windows
- Black Board & Batten Shutters
- 3-Car Garage: White Garage Doors with Window Inserts and Hardware
- White Gutters
- Sod Location: Front only