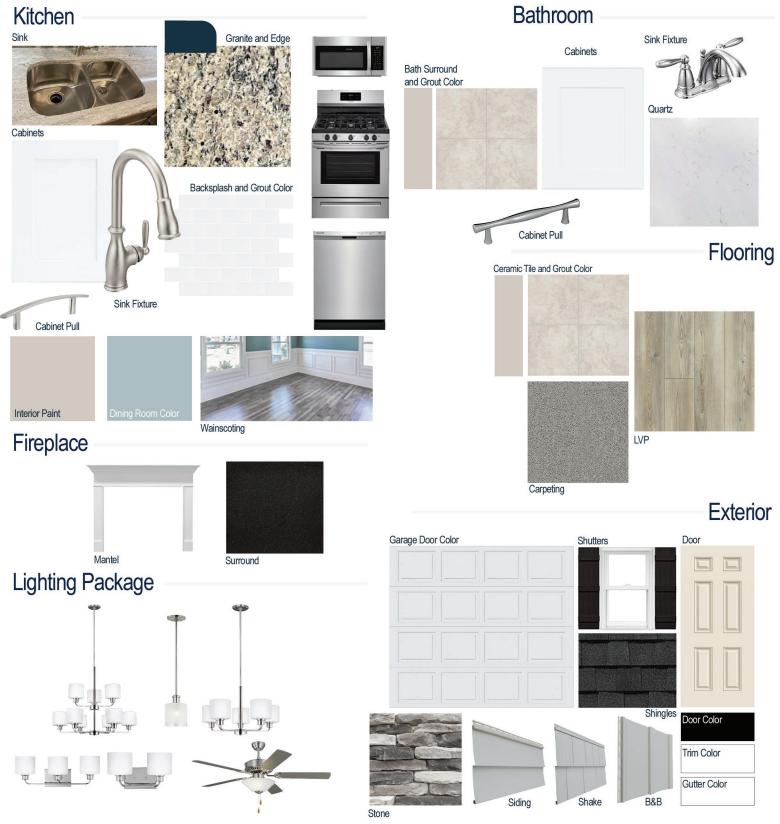

#### **Kitchen Selections:**

- Brushed Nickel Brantford Kitchen Sink Fixture
- Standard SS 50/50 Double Bowl Sink
- White Shaker FP Cabinets
- Brushed Nickel BP9161196195 Pulls
- 1/2 Bullnose Edge Santa Cecila Light Granite Countertops
- 3X6 0190 Arctic White Subway Tiles with 44 Bright White Grout Set in Brick Pattern Backsplash

#### **Bathroom Selections:**

- Niagara Quartz Countertops
- Chrome Brantford Bath Sink Fixture
- Chrome BP9161196180 Pulls
- AR04 12x12 with 90 Light Pewter Grout Ceramic Tile Bath Surrond
- White Shaker FP Cabinets

### Flooring Selections:

- Resolute 7" Plus Cut Pine 1005 LVP (Foyer, Great Room, Kitchen, Formal Dining Room)
- AR04 12x12 with 90 Light Pewter Grout Ceramic Tiles (Laundry, Primary Bath, Powder Room, Bath 2 and 3)
- Graceful Finesse Concrete Carpeting

#### **Interior Paint Selections:**

- Primary Interior Color: Agreeable Grey SW7029
- Formal Dining Color: Rain SW6219 (Picture Frame Wainscoting)

#### **Fireplace Selections:**

- NDV36 NG
- Wescott Mantle
- Absolute Black Surround

### **Lighting Selections:**

- Canfield Brushed Nickel Package
- 2 Pendants over Kitchen Bar (Model: 6139801-962)
- 4 LED Recess Lights in Kitchen

#### **Exterior Selections:**

- Paint Grade Smooth, 6 Panel Door with Black Magic SW6991 Paint with 3/0 Transom
- Moire Black Dimensional Shingles
- Norris Gray Ledgestone Facade
- Everest Vinyl Body Siding, B&B, and Shake
- White Exterior Trim
- 4 over 1 White Windows
- Black Board & Batten Shutters
- 3-Car Garage: White Garage Doors with Window Inserts and Hardware
- White Gutters
- Sod Location: Front only