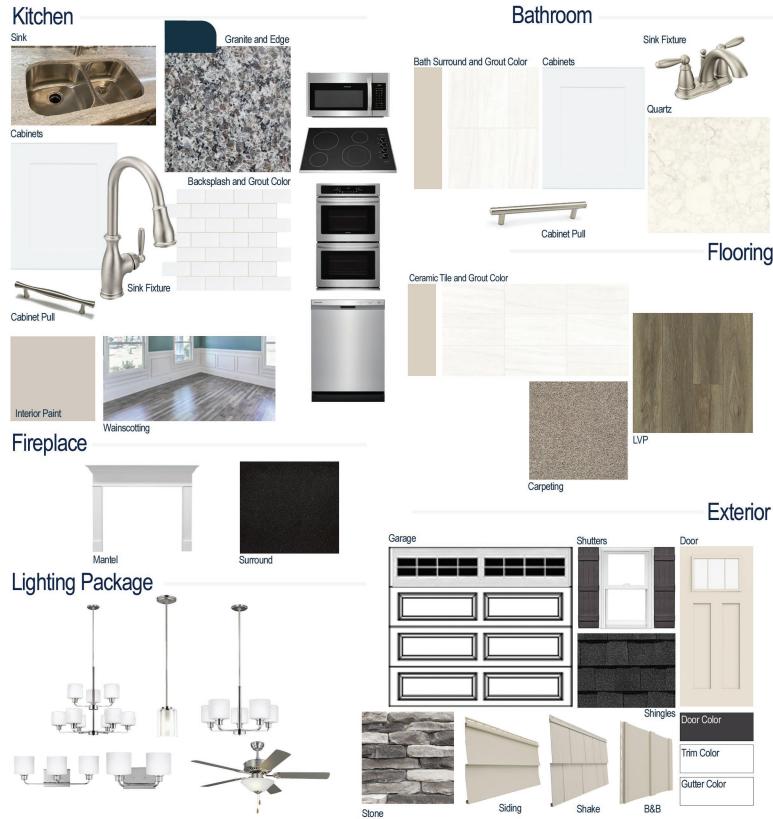

#### **Kitchen Selections:**

- Brushed Nickel Brantford Kitchen Sink Fixture
- Standard SS 50/50 Double Bowl Sink
- Shaker FP White Cabinets
- Brushed Nickel BP9161196195 Pulls
- 1/2 Bullnose Edge New Caledonia Granite Countertops
- 3X6 0190 Arctic White Subway Tiles with 44 Bright White Grout Set in Brick Pattern Backsplash
- Gourmet Kitchen Layout
- Ferguson/Frigidaire Stainless Steel Electric Appliances (Microwave Model: FFMV1846VS Dishwasher Model: FFCD2418US Cooktop Model: FFEC3025US Double Oven Model: FFET3026TS)

### **Bathroom Selections:**

- Niagara Quartz Countertops
- Brushed Nickel Brantford Bath Sink Fixture
- Brushed Nickel BP20576195 Pulls
- LP19 12X24 Staggered with 17 Marble Beige Grout Ceramic Tile Bath Surrond
- Shaker FP White Cabinets

# **Flooring Selections:**

- Resolute 7" Plus Wire Walnut 7040 LVP (Foyer, Great Room, Kitchen, Dining Area, Carolina Room)
- LP19 12X24 Staggered with 17 Marble Beige Grout Ceramic Tiles (Laundry, Primary Bath, All Baths)
- Graceful Finesse Soft Taupe Carpeting

## **Interior Paint Selections:**

- Primary Interior Color: Agreeable Grey SW7029
- Picture Frame Wainscoting in Foyer

# **Fireplace Selections:**

- DRT2040 42" LP
- Wescott Mantle
- Absolute Black Surround

# **Lighting Selections:**

- Canfield Brushed Nickel Package (Chrome in Bathroom)
- 2 Pendants over Kitchen Bar (Model: 6137301-962)

### **Exterior Selections:**

- Paint Grade Smooth, 3 Lite Craftsman with Domino SW7029 Paint with Transom and Sidelights (per plan)
- Moire Black Dimensional Shingles
- Norris Grey Ledgestone Facade
- Desert Sand Vinyl Body Siding, B&B, and Shake
- White Exterior Trim
- Peppercorn Board & Batten Shutters
- 4 over 1 White Windows
- White Garage Door with Hardware and Window Inserts
- White Gutters
- Sod Locations: Front, Sides, and 20' in Rear
- Irrigation in Sodded Locations