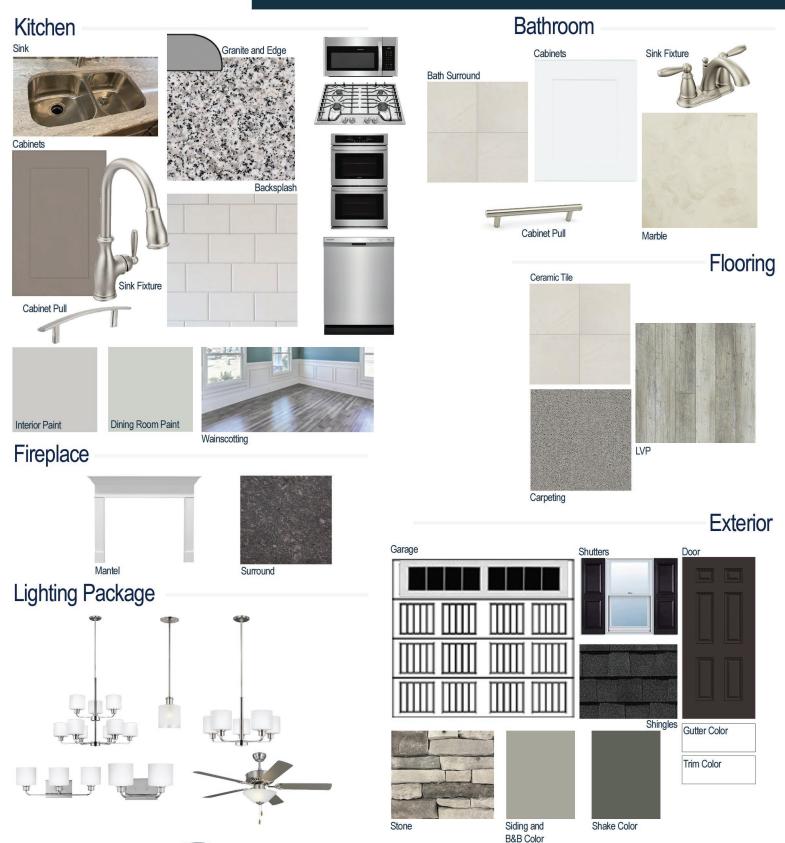

#### **Kitchen Selections:**

- Brushed Nickel Brantford Kitchen Sink Fixture
- Standard SS 50/50 Double Bowl Sink
- Shaker FP Dovetail Cabinets
- Brushed Nickel 6501195 Knob/Pull
- 1/2 Bullnose Edge Luna Pearl Granite Countertops
- 3X6 0190 Arctic White Subway Tiles with 78 Sterling Silver Grout Set in Brick Pattern Backsplash
- Gourmet Kitchen Layout
- Ferguson/Frigidaire
  Stainless Steel Electric Appliances
  (Microwave Model: FFMV1846VS
  Dishwasher Model: FFCD2418US
  Range/Cooktop Model: FFGF3054TS
  Double Oven Model: FFET3026TS)

#### **Bathroom Selections:**

- Marble #122 Countertops
- Brushed Nickel Brantford Bath Sink Fixture
- Brushed Nickel BP20576195 Knob/Pull
- BA30 12x12 with 89 Smoke Grey Grout Ceramic Tile Bath Surrond
- Shaker FP White Cabinets

## **Flooring Selections:**

- Resolute 5" Distinct Pine 5039 LVP (Foyer, Great Room, Formal Dining Room, Kitchen)
- BA30 12X12 with 89 Smoke Grey Grout Ceramic Tiles (Laundry, Master Bath, All Baths)
- Graceful Finesse Concrete Carpeting

#### **Interior Paint Selections:**

- Primary Interior Color: Passive Grey SW7064
- Dining Room Color: Sea Salt SW6204 (Picture Frame Wainscoting)

### **Fireplace Selections:**

- DRT2040 42" NG
- Wescott Mantle
- · Steel Grey Surround

### **Lighting Selections:**

- Canfield Brushed Nickel Package
- 2 Pendants over Kitchen Island (Model: 6139801-962)
- 6 LED Recess Lights in Kitchen

#### **Exterior Selections:**

- Paint Grade Smooth, 6 Panel Door with Black Magic SW6991 Paint with 5/0 Transom and 2 1/2 Light GBG Sidelights
- Moire Black Dimensional Shingles
- Southern Ledge Mountain Stone Facade
- Rare Grey SW6199 Painted Fiber Cement Siding and B&B
- Pewter Green SW6208 Painted Fiber Cement Shake
- Extra White Exterior Trim
- Black Raised Panel Shutters
- 4 over 1 White Windows
- White Sonoma/Stockbridge Garage
- White Gutters
- Sod in Front and Sides