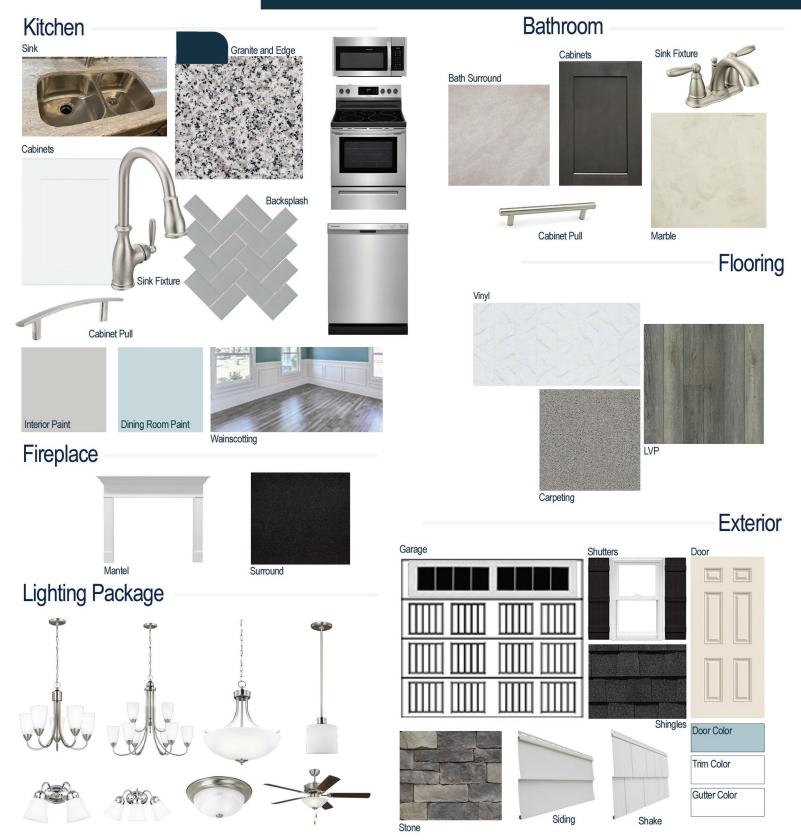

#### **Kitchen Selections:**

- Brushed Nickel Brantford Kitchen Sink Fixture
- Standard SS 50/50 Double Bowl Sink
- Shaker FP White Cabinets
- Brushed Nickel 6501195 Knob/Pull
- 1/2 Bullnose Edge Luna Pearl Granite Countertops
- 3X6 114 Desert Grey Subway Tiles with 44 Bright White Grout Set in Herringbone Pattern Backsplash
- Ferguson/Frigidaire
  Stainless Steel Electric Appliances
  (Microwave Model: FFMV1846VS
  Dishwasher Model: FFCD2418US
  Range/Cooktop Model: FFEF3054TS)

#### **Bathroom Selections:**

- Marble #122 Countertops
- Brushed Nickel Brantford Bath Sink Fixture
- Brushed Nickel BP20576195 Knob/Pull
- CA23 12x12 w/ 89 Smoke Grey Grout Ceramic Tile Bath Surrond
- Shaker FP Charcoal Cabinets

## **Flooring Selections:**

- Pro 12 II 180 Summit Vinyl (Laundry, Master Bath, Bath 2 and 3, Powder Room)
- Resolute 5" Plus Loft Pine 5047 LVP (Foyer, Great Room, Formal Dining Room, Kitchen/Breakfast, Carolina Room)
- · Graceful Finesse Concrete Carpeting

#### **Interior Paint Selections:**

- Primary Interior Color: Passive Grey SW7064
- Dining Room Color: Little Boy Blu SW9054 (Picture Frame Wainscoting)

#### **Fireplace Selections:**

- DRT2040 42" LP
- Wescott Mantle
- Absolute Black Surround

### **Lighting Selections:**

- Seville Brushed Nickel Package
- 2 Pendants over Kitchen Bar (Model: 6128801-962)
- 4 LED Recess Lights in Kitchen

#### **Exterior Selections:**

- Paint Grade Smooth, 6 Panel Door with Billowy Breeze SW9055 Paint with 5/0 Transom and 2 1/2 GBG Sidelights
- Moire Black Shingles
- Canyon Ledge Mountain Stone Facade
- · Silver Grey Vinyl Siding and Shake
- White Exterior Trim
- 4 over 4 White Windows
- Black Board & Batten Shutters
- White Sonoma/Stockbridge Garage
- White Gutters
- Sod in Front and Sides