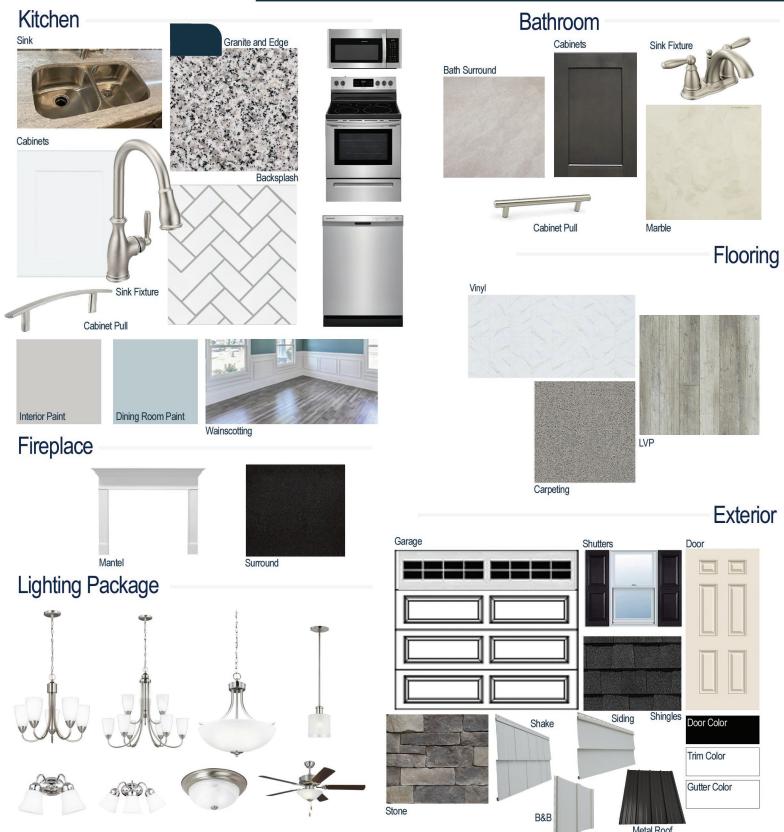

#### **Kitchen Selections:**

- Brushed Nickel Brantford Kitchen Sink Fixture
- Standard SS 50/50 Double Bowl Sink
- Shaker FP White Cabinets
- Brushed Nickel 6501195 Knob/Pull
- 1/2 Bullnose Edge Luna Pearl Granite Countertops
- 3X6 0190 Arctic White Subway Tiles with 78 Sterling Silver Grout Set in Brick Pattern Backsplash
- Ferguson/Frigidaire
  Stainless Steel Electric Appliances
  (Microwave Model: FFMV1846VS
  Dishwasher Model: FFCD2418US
  Range/Cooktop Model: FFEF3054TS)

#### **Bathroom Selections:**

- Marble #122 Countertops
- Brushed Nickel Brantford Bath Sink Fixture
- Brushed Nickel BP20576195 Knob/Pull
- CA23 12x12 w/ 89 Smoke Grey Grout Ceramic Tile Bath Surrond
- Shaker FP Charcoal Cabinets

### **Flooring Selections:**

- Pro 12 II 180 Summit Vinyl (Laundry, Master Bath, Bath 2 and 3, Powder Room)
- Resolute 5" Plus Distinct Pine 5039 LVP (Foyer, Great Room, Formal Dining Room, Kitchen/Breakfast, Formal Living Room)
- · Graceful Finesse Concrete Carpeting

#### **Interior Paint Selections:**

- Primary Interior Color: Passive Grey SW7064
- Dining Room Color: Sleepy Blue SW6225 (Picture Frame Wainscoting)

#### **Fireplace Selections:**

- DRT2040 42" LP
- Wescott Mantle
- Absolute Black Surround

#### **Lighting Selections:**

- Seville Brushed Nickel Package
- 2 Pendants over Kitchen Bar (Model: 6139801-962)
- 4 LED Recess Lights in Kitchen

#### **Exterior Selections:**

- Paint Grade Smooth, 6 Panel Door with Black Magic SW6991 Paint with 3/0 Transom
- Moire Black Shingles and Matte Black Metal Roof
- Canyon Ledge Mountain Stone Facade
- · Everest Vinyl Siding, B&B, and Shake
- White Exterior Trim
- 4 over 1 White Windows
- Black Raised Panel Shutters
- · White Ranch/Stockton II Garage
- White Gutters
- Sod in Front and Sides