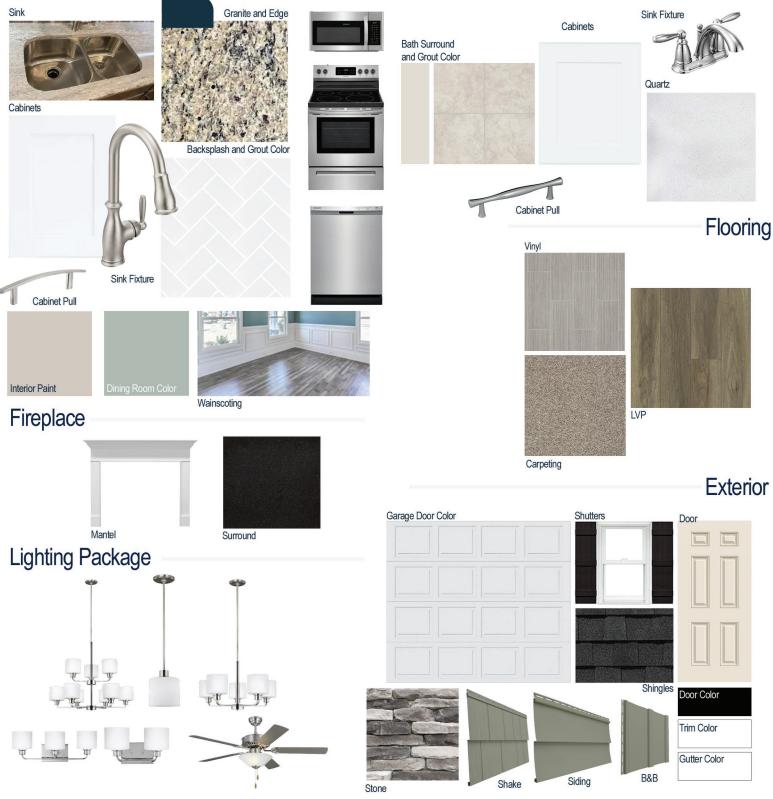

### **Kitchen Selections:**

- Brushed Nickel Brantford Kitchen Sink Fixture
- Standard SS 50/50 Double Bowl Sink
- Shaker FP White Cabinets
- Brushed Nickel 6501195 Pulls
- 1/2 Bullnose Edge Santa Cecila Light Granite Countertops
- 3X6 0190 Subway Tiles with 44 Bright White Grout Set in Herringbone Pattern Backsplash
- Ferguson/Frigidaire Stainless Steel Electric Appliances (Microwave Model: FFMV1846VS Dishwasher Model: FFCD2418US Range/Cooktop Model: FFEF3054TS)

#### **Bathroom Selections:**

- Simply White Quartz Countertops
- Chrome Brantford Bath Sink Fixture
- Chrome BP9161196180 Pulls
- AR04 12x12 w/ 90 Light Pewter Grout Ceramic Tile Bath Surrond
- Shaker FP White Cabinets

### **Flooring Selections:**

- Resolute 7" Plus Wire Walnut 7040 LVP (Foyer, Great Room, Kitchen/Breakfast, Formal Dining Room)
- Highlands ii 170 Legacy Vinyl (Laundry, Primary Bath, Powder Room, Bath 2)
- Graceful Finesse Soft Taupe Carpeting

#### **Interior Paint Selections:**

- Primary Interior Color: Agreeable Grey SW7029
- Formal Dining Room Color: Quietude SW6212 (Picture Frame Wainscoting)
- Built-in Bench/Cubby in Laundry/Mud Room

### **Fireplace Selections:**

- NDV36 LP
- Wescott Mantle
- Absolute Black Surround

### **Lighting Selections:**

- Canfield Brushed Nickel Package
- 2 Pendants over Kitchen Island (Model: 6128801-962)
- 4 LED Recess Lights in Kitchen

### **Exterior Selections:**

- Paint Grade Smooth, 6 Panel Door with Black Magic SW6991 Paint with 5/0 Transom and 2 1/2 Light GBG Sidelights
- Moire Black Dimensional Shingles
- Norris Grey Ledgestone Facade
- Quiet Willow Vinyl Body Siding, B&B, and Shake
- White Exterior Trim
- 4 over 1 White Windows
- Black Board & Batten Shutters
- White 3-Car Garage Doors with Window Inserts and Hardware
- White Gutters
- Sod Location: Front and Sides