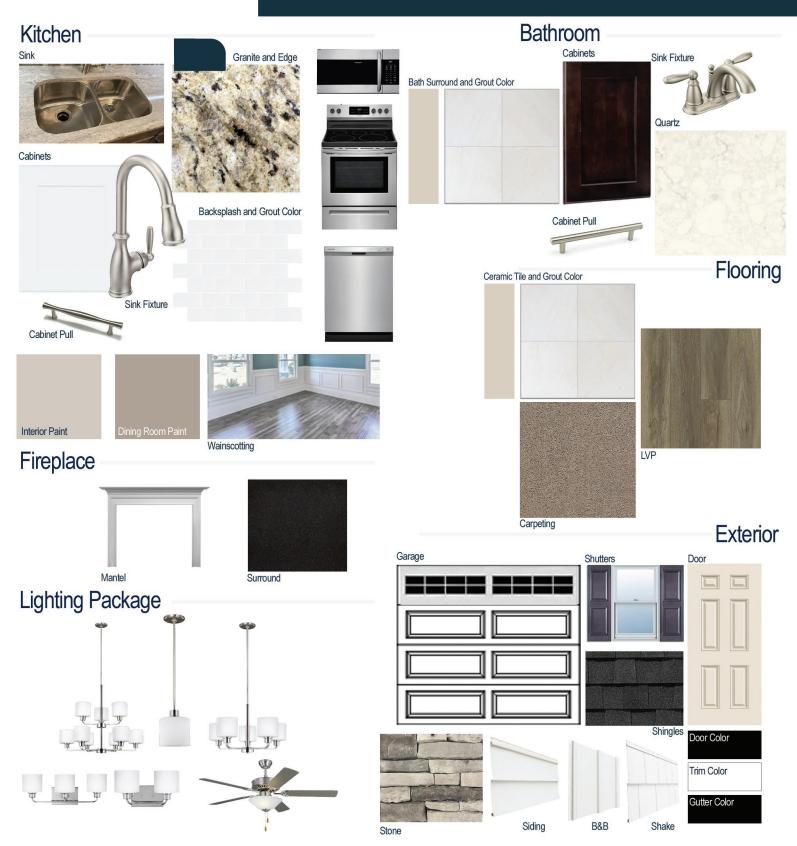

#### **Kitchen Selections:**

- Brushed Nickel Brantford Kitchen Sink Fixture
- Standard SS 50/50 Double Bowl Sink
- Shaker FP White Cabinets
- Brushed Nickel BP9161196195 Knob/Pull
- 1/2 Bullnose Edge New Caledonia Granite Countertops
- 3X6 0190 Arctic White Subway Tiles with 44 Bright White Grout Set in Brick Pattern Backsplash
- Ferguson/Frigidaire Stainless
  Steel Electric Appliances
  (Microwave Model: FFMV1846VS
  Dishwasher Model: FFCD2418US
  Range/Cooktop Model: FFEF3054TS)

#### **Bathroom Selections:**

- Niagara Quartz Countertops
- Brushed Nickel Brantford Bath Sink Fixture
- Brushed Nickel BP20576195 Knob/Pull
- AR05 12x12 w/ 89 Smoke Grey Grout Ceramic Tile Bath Surrond
- Shaker FP Espresso Cabinets

## **Flooring Selections:**

- Resolute 5" Plus Distinct Pine 5039 LVP (Foyer, Great Room, Kitchen/ Breakfast)
- AR05 12X12 with 89 Smoke Grey Grout Ceramic Tiles (Laundry, Primary Bath, Hall Baths)
- Graceful Finesse Concrete Carpeting

#### **Interior Paint Selections:**

- Primary Interior Color: Agreeable Grey SW7029
- Dining Room Color: Peppercorn SW7674 (Picture Frame Wainscoting)

### **Fireplace Selections:**

- DRT2040 42" LP
- Wescott Mantle
- Absolute Black Surround

### **Lighting Selections:**

- Canfield Brushed Nickel Package
- 2 Pendants over Kitchen Bar (Model: 6128801-962)
- LED Recess Lights in Kitchen (per plan)
- LED Recess Lights in Great Room (per plan)

#### **Exterior Selections:**

- Paint Grade Smooth, 6 Panel Door with Clarly Sage SW6178 Paint with Matching Transom (per plan)
- Moire Black Dimensional Shingles
- Southern Ledge Mountain Stone Facade
- White Vinyl Body Siding, B&B, and Shake
- White Exterior Trim
- Peppercorn Raised Panel Shutters
- 4 over 1 White Windows
- · White Ranch/Stockton II Garage
- Black Gutters
- Sod Location: Front and Sides