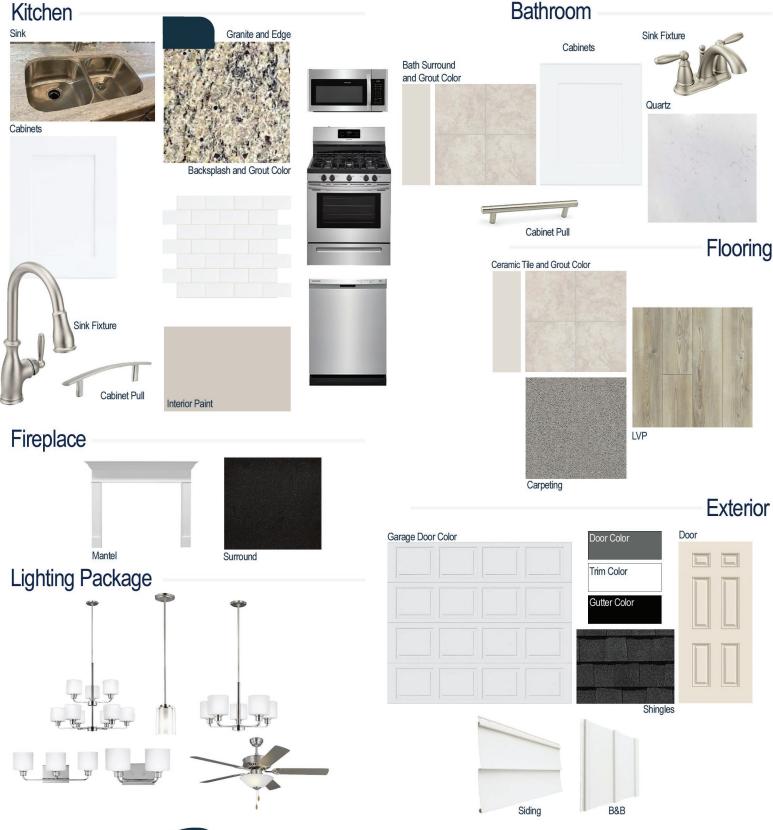

#### **Kitchen Selections:**

- Brushed Nickel Brantford Kitchen Sink Fixture
- Standard SS 50/50 Double Bowl Sink
- White Shaker FP Cabinets
- Brushed Nickel 6501195 Pulls
- 1/2 Bullnose Edge Santa Cecila Light Granite Countertops
- 3X6 0190 Arctic White Subway Tiles with 90 Light Pewter Grout set in Brick Pattern Backsplash
- Ferguson/Frigidaire Stainless Steel Natural Gas Appliances (Microwave Model: FFMV1846VS Dishwasher Model: FFCD2418US Range Model: FFGF3054TS)

#### **Bathroom Selections:**

- Niagara Quartz Countertops
- Brushed Nickel Brantford Bath Sink Fixture
- Brushed Nickel BP20576195 Pulls
- AR04 12X12 with 90 Light Pewter Grout Ceramic Tile Bath Surrond
- White Shaker FP Cabinets

#### **Flooring Selections:**

- Resolute 7" Plus Cut Pine 1005 LVP (Foyer, Great Room, Kitchen, Dining Area)
- AR04 12X12 with 90 Light Pewter Grout (Primary Bath, Powder Room, Bath 2, Bath 3, Laundry) Ceramic Tiles
- Graceful Finesse Concrete Carpeting

#### **Interior Paint Selections:**

- Primary Interior Color: Agreeable Grey SW7029
- White Built-in Bench/Cubby in Mud Room (per plan)

#### **Fireplace Selections:**

- NDV36 NG
- Wescott Mantle
- Absolute Black Surround

#### **Lighting Selections:**

- Canfield Brushed Nickel Package
- 2 Pendants over Kitchen Island (Model: 6137301-962)
- 4 LED Recess Lights in Kitchen

#### **Exterior Selections:**

- Paint Grade Smooth, 6 Panel Door with Roycroft Pewter SW2848 Paint with 4/0 Transom and 1 1/2 Light GBG Sidelight
- Moire Black Dimensional Shingles
- White Vinyl Siding and B&B
- White Exterior Trim
- 4 over 1 White Windows
- White Garage Door with Hardware and Window Inserts
- Black Gutters
- Sod Location: Front Only