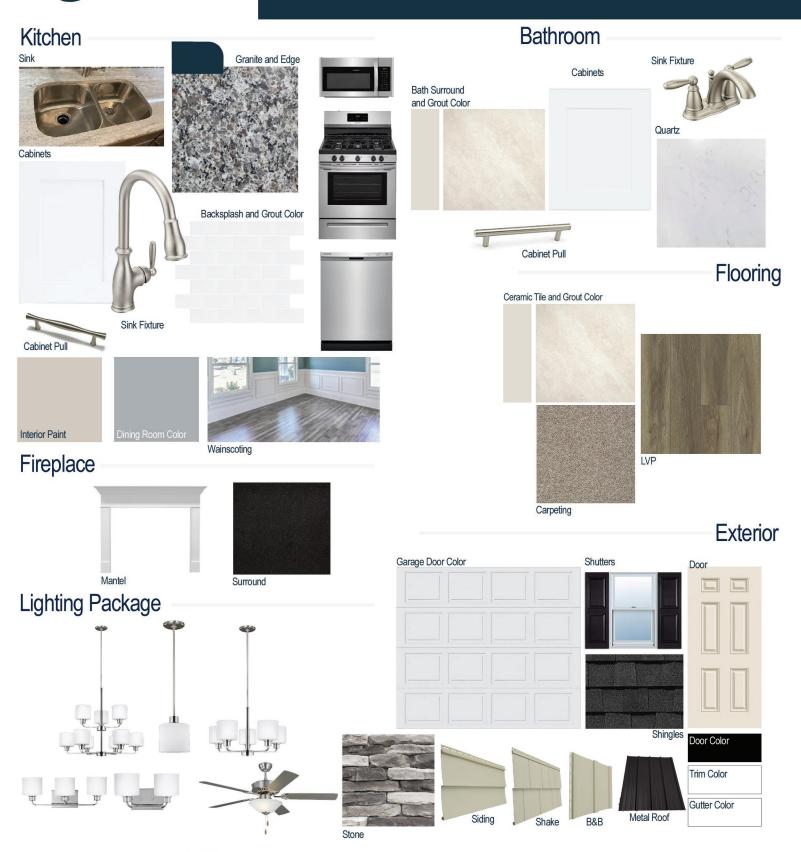

#### **Kitchen Selections:**

- Brushed Nickel Brantford Kitchen Sink Fixture
- Standard SS 50/50 Double Bowl Sink
- White Shaker FP Cabinets
- Brushed Nickel BP9161196195 Pulls
- 1/2 Bullnose EdgeNew Caledonia Granite Countertops
- 3X6 0190 Arctic White Subway Tiles with 44 Bright White Grout set in Brick Pattern Backsplash
- Ferguson/Frigidaire Stainless Steel Natural Gas Appliances (Microwave Model: FFMV1846VS Dishwasher Model: FFCD2418US Range Model: FFGF3054TS)

#### **Bathroom Selections:**

- Niagara Quartz Countertops
- Brushed Nickel Brantford Bath Sink Fixture
- Brushed Nickel BP20576195 Pulls
- CS22 12X12 with 90 Light Pewter Grout Ceramic Tile Bath Surrond
- White Shaker FP Cabinets

## **Flooring Selections:**

- Resolute 7" Plus Wire Walnut 7040 LVP (Foyer, Great Room, Formal Dining Room, Kitchen)
- CS22 12X12 with 90 Light Pewter Grout (Primary Bath, Powder Room, Bath 2, Bath 3, Laundry) Ceramic Tiles
- · Graceful Finesse Soft Taupe Carpeting

#### **Interior Paint Selections:**

- Primary Interior Color: Agreeable Grey SW7029
- Formal Dining Room Color: Morning Fog SW6255 (Picture Frame Wainscoting)

### **Fireplace Selections:**

- DRT2040 42" NG
- Wescott Mantle
- Absolute Black Surround

### **Lighting Selections:**

- · Canfield Brushed Nickel Package
- 2 Pendants over Kitchen Bar (Model: 6128801-962)
- · 4 LED Recess Lights in Kitchen

#### **Exterior Selections:**

- Paint Grade Smooth, 6 Panel Door with Black Magic SW6991 Paint with 3/0 Transom
- Moire Black Dimensional Shingles and Matte Black Metal Roof (Garage Canopy Water Table)
- Norris Gray Ledgstone Facade
- Tuscan Olive Vinyl Siding, Shake, and B&B
- White Exterior Trim
- Black Raised Panel Shutters
- 4 over 1 White Windows
- White 3-Car Garage Door with Hardware and Window Inserts
- White Gutters
- Sod Location: Front Only