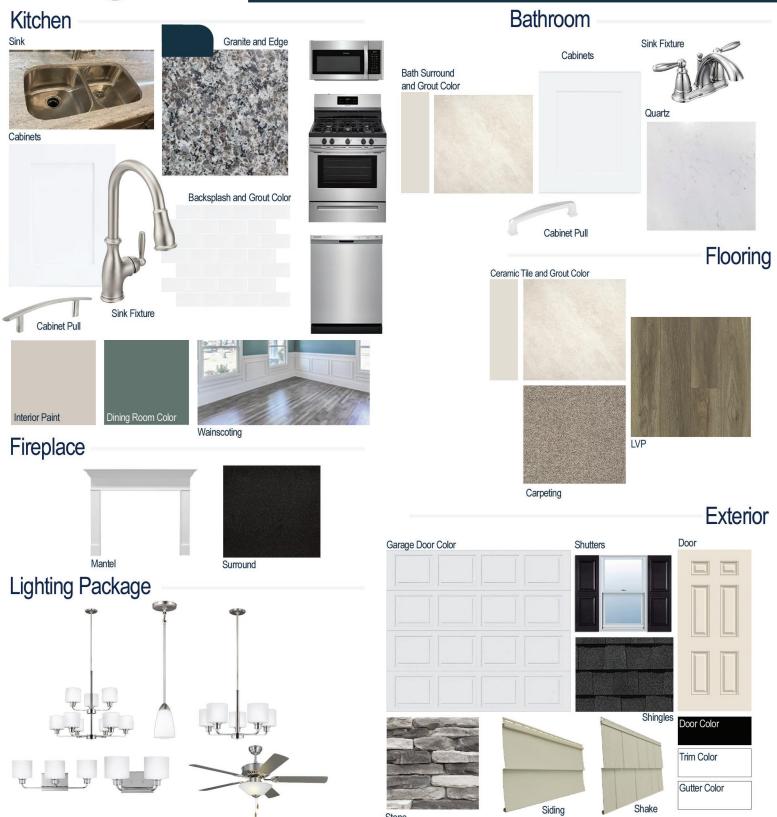

#### **Kitchen Selections:**

- Brushed Nickel Brantford Kitchen Sink Fixture
- Standard SS 50/50 Double Bowl Sink
- Shaker FP White Cabinets
- Brushed Nickel 6501195 Pulls
- 1/2 Bullnose Edge New Caledonia Granite Countertops
- 3X6 0190 Arctic White Subway Tiles with 44 Bright White Grout Set in Brick Pattern Backsplash
- Ferguson/Frigidaire
   Stainless Steel Natural Gas Appliances
   (Microwave Model: FFMV1846VS
   Dishwasher Model: FFCD2418US
   Range/Cooktop Model: FFGF3054TS)

#### **Bathroom Selections:**

- Niagara Quartz Countertops
- Chrome Brantford Bath Sink Fixture
- Chrome BP81092180 Pulls
- CS22 12x12 with 90 Light Pewter Grout Ceramic Tile Bath Surrond
- Shaker FP White Cabinets

### Flooring Selections:

- Resolute 7" Plus Wire Walnut 7040 LVP (Foyer, Great Room, Kitchen/Breakfast, Formal Dining Room)
- CS22 12x12 with 90 Light Pewter Grout Ceramic Tiles (Laundry, Primary Bath, Bath 2 and 3, Powder Room)
- Graceful Finesse Soft Taupe Carpeting

#### **Interior Paint Selections:**

- Primary Interior Color: Agreeable Grey SW7029
- Formal Dining Room Color: Rocky River SW6215 (Picture Frame Wainscoting)
- White Built-in Bench/Cubby in Mud Room (per plan)

### **Fireplace Selections:**

- NDV36 NG
- Wescott Mantle
- Absolute Black Surround

### **Lighting Selections:**

- Canfield Brushed Nickel Package
- 2 Pendants over Kitchen Island (Model: 6120201-962)
- · 4 LED Recess Lights in Kitchen

#### **Exterior Selections:**

- Paint Grade Smooth, 6 Panel Door with Black Magic SW6991 Paint with 5/0 Transom and 2 1/2 Light GBG Sidelights
- Moire Black Dimensional Shingles
- Norrise Gray Ledgestone Facade
- Tuscan Olive Vinyl Body Siding and Shake
- White Exterior Trim
- 4 over 4 White Windows
- Black Raised Panel Shutters
- White 3-Car Garage Doors with Window Inserts and Hardware
- White Gutters
- Sod Location: Front only