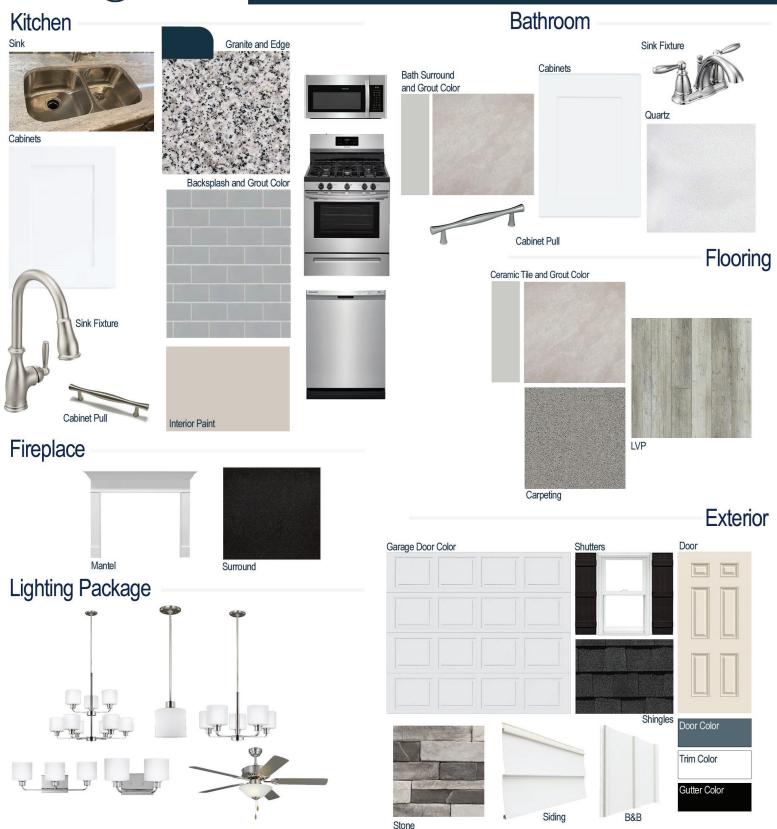

#### **Kitchen Selections:**

- Brushed Nickel Brantford Kitchen Sink Fixture
- Standard SS 50/50 Double Bowl Sink
- Shaker FP White Cabinets
- Brushed Nickel BP9161196195 Pulls
- 1/2 Bullnose Edge Luna Pearl Granite Countertops
- 3X6 114 Desert Grey Subway Tiles with 89 Smoke Grey Grout Set in Brick Pattern Backsplash

#### **Bathroom Selections:**

- Simply White Quartz Countertops
- Chrome Brantford Bath Sink Fixture
- Chrome BP9161196180 Pulls
- CS23 12x12 with 89 Smoke Grey Grout Ceramic Tile Bath Surrond
- Shaker FP White Cabinets

## Flooring Selections:

- Resolute 5" Plus Distinct Pine 5039 LVP (Foyer, Great Room, Kitchen, Dining Area)
- CS23 12x12 with 89 Smoke Grey Grout Ceramic Tiles (Laundry, Primary Bath, Powder Room, Bath 2)
- Graceful Finesse Concrete Carpeting

#### **Interior Paint Selections:**

- Primary Interior Color: Agreeable Grey SW7029
- White Built-in Bench/Cubby in Laundry/ Mud Room

### **Fireplace Selections:**

- NDV36 NG
- Wescott Mantle
- Absolute Black Surround

### **Lighting Selections:**

- Canfield Brushed Nickel Package
- 2 Pendants over Kitchen Island (Model: 6128801-962)
- 4 LED Recess Lights in Kitchen

#### **Exterior Selections:**

- Paint Grade Smooth, 6 Panel Door with Waterloo SW9141 Paint with 5/0 Transom and 2 1/2 Light GBG Sidelights
- Moire Black Dimensional Shingles
- Norris Grey Stack Stone Facade
- White Vinyl Body Siding and B&B
- · White Exterior Trim
- · 4 over 4 White Windows
- Black Board & Batten Shutters
- White Garage Door with Window Inserts and Hardware
- Black Gutters
- Sod Location: Front only