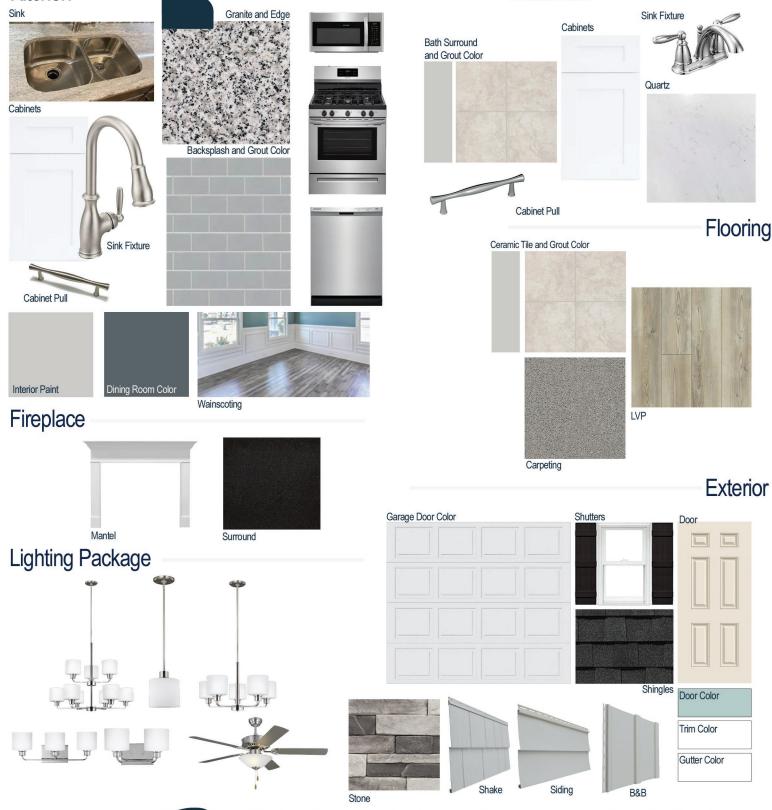

#### **Kitchen Selections:**

- Brushed Nickel Brantford Kitchen Sink Fixture
- Standard SS 50/50 Double Bowl Sink
- Shaker FP White Cabinets
- Brushed Nickel BP9161196195 Pulls
- 1/2 Bullnose Edge Luna Pearl Granite Countertops
- 3X6 114 Desert Grey Subway Tiles with 89 Smoke Grey Grout Set in Brick Pattern Backsplash
- Ferguson/Frigidaire Stainless Steel Natural Gas Appliances (Microwave Model: FFMV1846VS Dishwasher Model: FFCD2418US Range Model: FFGF3054TS)

#### **Bathroom Selections:**

- Niagara Quartz Countertops
- Chrome Brantford Bath Sink Fixture
- Chrome BP9161196180 Pulls
- AR04 12x12 w/ 90 Light Pewter Grout Ceramic Tile Bath Surrond
- Shaker FP White Cabinets

#### **Flooring Selections:**

- Resolute 7" Plus Cut Pine 1005 LVP (Foyer, Great Room, Kitchen/Breakfast, Formal Dining Room)
- AR04 12X12 with 90 Light Pewter Grout Ceramic Tiles (Laundry, Primary Bath, Powder Room, Bath 2)
- Graceful Finesse Concrete Carpeting

#### **Interior Paint Selections:**

- Primary Interior Color: Passive Grey SW7064
- Formal Dining Room Color: Grays Harbor SW6236 (Picture Frame Wainscoting)

#### **Fireplace Selections:**

- NDV36 NG
- Wescott Mantle
- Absolute Black Surround

#### **Lighting Selections:**

- Canfield Brushed Nickel Package
- 2 Pendants over Kitchen Island (Model: 6128801-962)
- 4 LED Recess Lights in Kitchen

#### **Exterior Selections:**

- Paint Grade Smooth, 6 Panel Door with Watery SW6478 Paint with 5/0 Transom and 2 1/2 Light GBG Sidelights
- Moire Black Dimensional Shingles
- Norris Grey Stack Stone
- Everest Vinyl Body Siding, Shake, and B&B
- White Exterior Trim
- Black Board & Batten Shutters
- 4 over 1 White Windows
- White Garage Door with Window
  Inserts and Hardware
- White Gutters
- Sod Location: Front and Sides