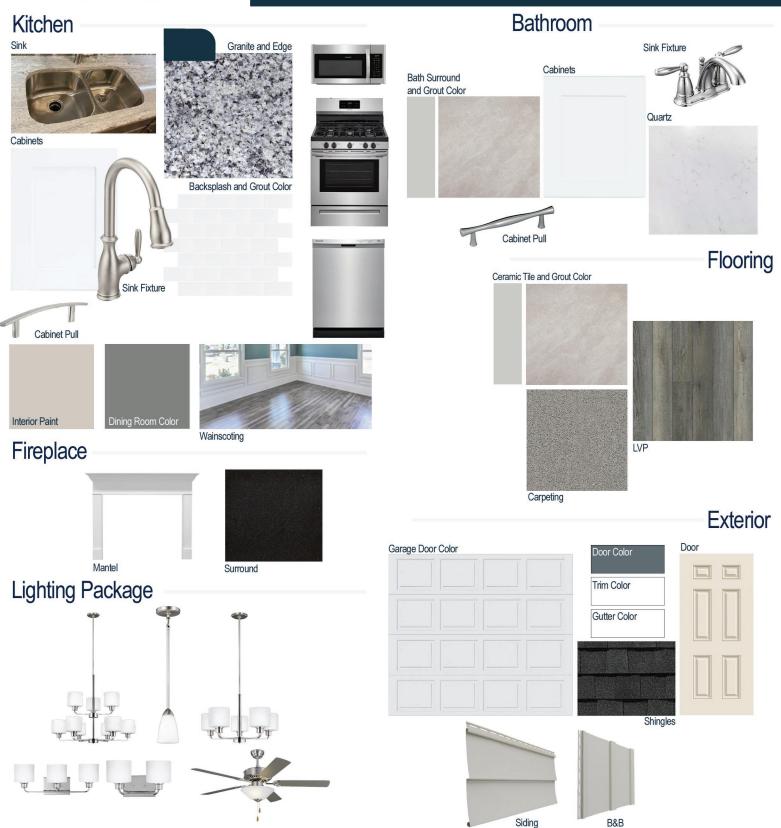

#### **Kitchen Selections:**

- Brushed Nickel Brantford Kitchen Sink Fixture
- Standard SS 50/50 Double Bowl Sink
- Shaker FP White Cabinets
- Brushed Nickel 6501195 Pulls
- 1/2 Bullnose Edge Azul Platino Granite Countertops
- 3X6 0190 Arctic White Subway Tiles with 44 Bright White Grout Set in Brick Pattern Backsplash
- Ferguson/Frigidaire Stainless Steel Natural Gas Appliances (Microwave Model: FFMV1846VS Dishwasher Model: FFCD2418US Range Model: FFGF3054TS)

### **Bathroom Selections:**

- Niagara Quartz Countertops
- Chrome Brantford Bath Sink Fixture
- Brushed Nickel BP9161196180 Pulls
- CS23 12x12 w/ 89 Smoke Grey Grout Ceramic Tile Bath Surrond
- Shaker FP White Cabinets

## **Flooring Selections:**

- Resolute 5" Plus Loft Pine 5047 LVP (Foyer, Great Room, Kitchen/Breakfast, Formal Dining Room)
- CS23 12X12 with 89 Smoke Grey Grout Ceramic Tiles (Laundry, Primary Bath, Powder Room, Bath 2)
- Graceful Finesse Concrete Carpeting

#### **Interior Paint Selections:**

- Primary Interior Color: Agreeable Grey SW7029
- Formal Dining Room Color: Cityscape SW7067 (Picture Frame Wainscoting)

### **Fireplace Selections:**

- NDV36 NG
- Wescott Mantle
- Absolute Black Surround

### **Lighting Selections:**

- Canfield Brushed Nickel Package
- 2 Pendants over Kitchen Bar (Model: 6120201-962)
- 4 LED Recess Lights in Kitchen

### **Exterior Selections:**

- Paint Grade Smooth, 6 Panel Door with Slate Tile SW7624 Paint with 3/0 Transom
- Moire Black Dimensional Shingles
- Norris Grey Ledgestone Facade
- Victorian Grey Vinyl Body Siding and B&B
- White Exterior Trim
- 4 over 1 White Windows
- White Garage Door with Window Inserts and Hardware
- White Gutters
- Sod Location: Front and Sides