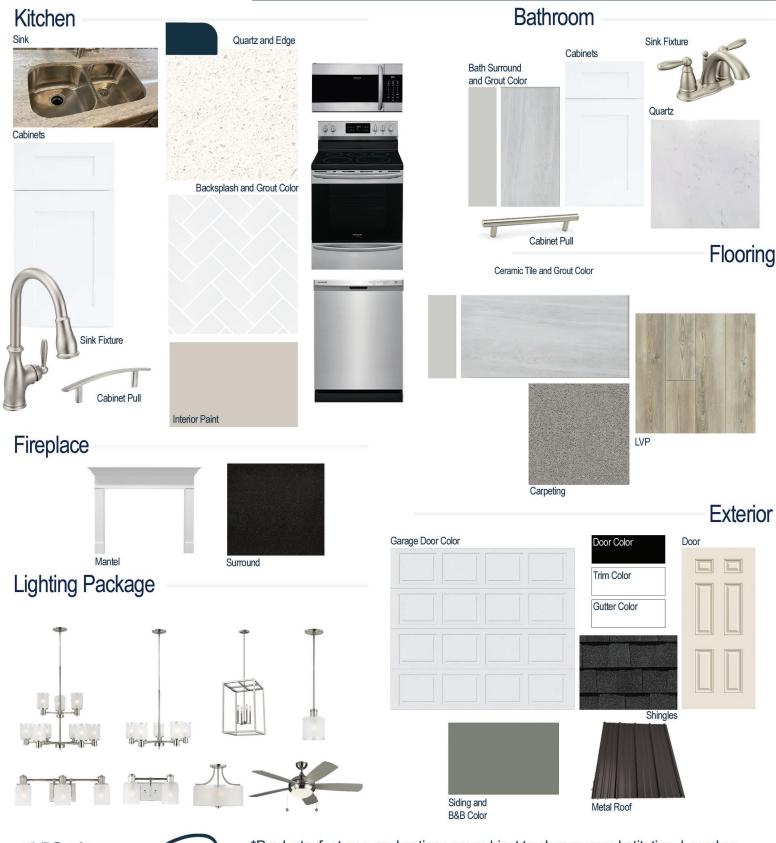

#### **Kitchen Selections:**

- Brushed Nickel Brantford Kitchen Sink Fixture
- Standard SS 50/50 Double Bowl Sink
- Seattle Snow Cabinets
- Brushed Nickel 6501195 Pulls
- 1/2 Bullnose Edge Frost White Quartz Countertops
- 3X6 0190 Arctic White Subway Tiles with 44 Bright White Grout set in Herringbone Pattern Backsplash
- Ferguson/Frigidaire Stainless Steel Electric Appliances (Microwave Model: FGMV17WNVF Dishwasher Model: FFCD2418US Range Model: GCRE3038AF)

## **Bathroom Selections:**

- Niagara Quartz Countertops
- Brushed Nickel Brantford Bath Sink Fixture
- Brushed Nickel BP20576195 Pulls
- CG07 12x24 Staggered w/ 89 Smoke Grey Grout Ceramic Tile Bath Surrond
- Seattle Snow Cabinets

## **Flooring Selections:**

- Resolute 7" Plus Cut Pine 1005 LVP (Foyer, Great Room, Kitchen, Dining Area)
- CG07 12X24 Staggered with 89 Smoke Grey Silver Grout Ceramic Tiles (Laundry, Primary Bath, Powder Room, Hall Baths)
- Graceful Finesse Concrete Carpeting

#### **Interior Paint Selections:**

- Primary Interior Color: Agreeable Grey SW7029
- Built-in Bench/Cubby (per plan)

#### **Fireplace Selections:**

- DRT2040 42" LP
- Wescott Mantle
- Absolute Black Surround

# **Lighting Selections:**

- Norwood Brushed Nickel Package
- 2 Pendants over Kitchen Bar (Model: 6139801 -962)
- LED Recess Lights in Kitchen (per plan)

## **Exterior Selections:**

- Paint Grade Smooth 6 Panel Door with Black Magic SW6991 Paint with Matching Transom and 2 Sidelights (per plan)
- Moire Black Dimensional Shingle and Matte Black Metal Roof
- Retreat SW6207 Painted Fiber Cement Body Siding and B&B
- Extra White Exterior Trim
- 4 over 1 White Windows
- White Garage with Window Insert and Hardware
- White Gutters
- Sod Location: Front and Sides