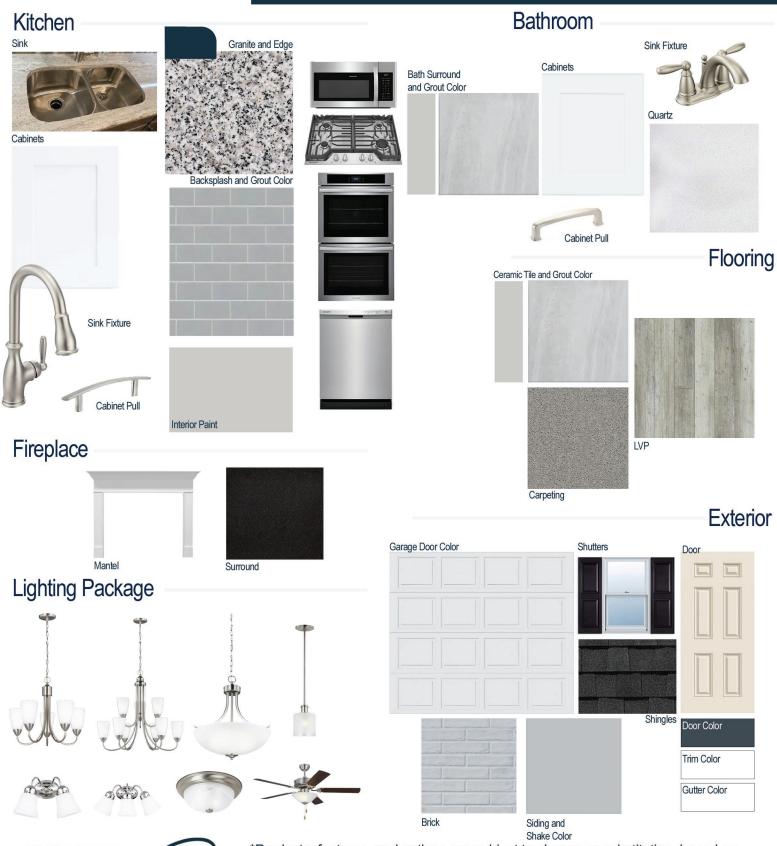

#### **Kitchen Selections:**

- Brushed Nickel Brantford Kitchen Sink Fixture
- Standard SS 50/50 Double Bowl Sink
- Shaker FP White Cabinets
- Brushed Nickel 6501195 Pulls
- 1/2 Bullnose Edge Luna Pearl Granite Countertops
- 3X6 114 Desert Grey White Subway Tiles with 89 Smoke Grey Grout set in Brick Pattern Backsplash
- Gourmet Kitchen Layouts
- Ferguson/Frigidaire Stainless
  Steel Natural Gas Appliances
  (Microwave Model: FFMV1846VS
   Dishwasher Model: FFCD2418US
   Cooktop Model: FCCG3027AS
   Double Ovens Model: FCWD3027AS)

#### **Bathroom Selections:**

- Simply White Quartz Countertops
- Brushed Nickel Brantford Bath Sink Fixture
- Brushed Nickel BP81092195 Pulls
- CG07 12X12 with 89 Smoke Grey Grout Ceramic Tile Bath Surrond
- Shaker FP White Cabinets

### **Flooring Selections:**

- Resolute 5" Plus Distinct Pine 5039 LVP (Foyer, Great Room, Kitchen, Dining Area, Office/Flex Room)
- CG07 12X12 with 89 Smoke Grey Grout (Primary Bath, Powder Room, Bath 2, Laundry Room) Ceramic Tiles
- Graceful Finesse Concrete Carpeting

#### **Interior Paint Selections:**

- Primary Interior Color: Passive Grey SW7064
- Built-in Bench/Cubby in Mud Room

#### **Fireplace Selections:**

- DRT2040 42" NG
- Wescott Mantle
- Absolute Black Surround

### **Lighting Selections:**

- · Canfield Brushed Nickel Package
- 2 Pendants over Kitchen Island (Model: 6514501-962)
- · 4 LED Recess Lights in Kitchen

#### **Exterior Selections:**

- Paint Grade Smooth, 6 Panel Door with Sea Serpent SW7615 Paint with 4/0 Transom and 1 1/2 Light GBG Sidelight
- Moire Black Dimensional Shingles
- Lazy Grey SW6254 Painted Chesapeake Grey Brick Facade
- Lazy Grey SW6254 Painted Fiber Cement Siding and Shake
- White Exterior Trim
- 6 over 6 White Windows
- Black Raised Panel Shutters
- White Garage Door with Hardware and Window Inserts
- White Gutters
- Sod Location: Front and Sides