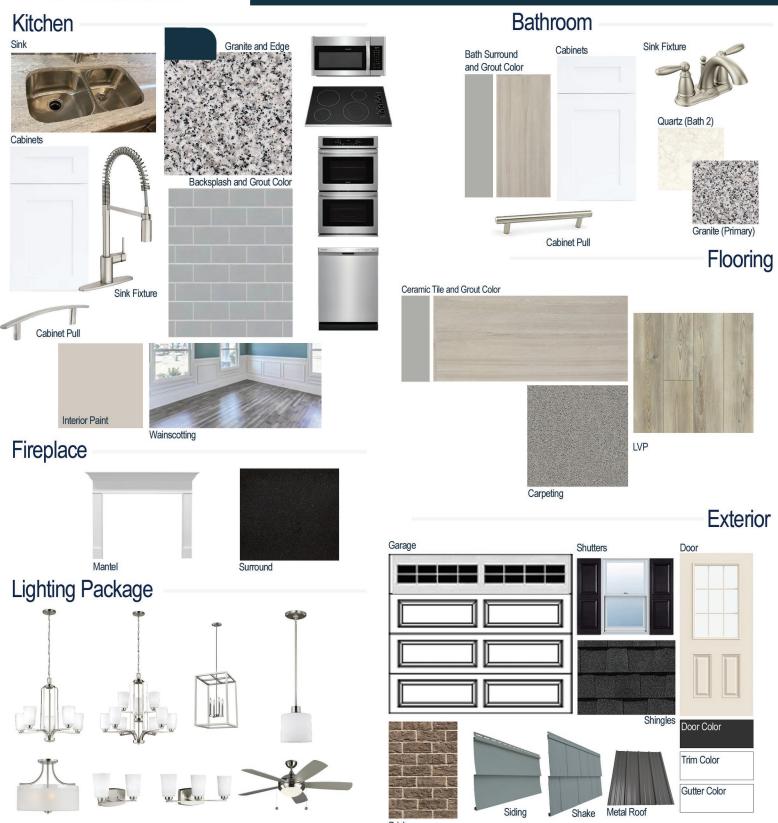

#### Kitchen Selections:

- Brushed Nickel ALIGN 5923 Kitchen Sink Fixture
- Standard SS 50/50 Double Bowl Sink
- Seattle Snow Cabinets
- Brushed Nickel 6501195 Pulls
- 1/2 Bullnose Edge Luna Pearl Granite Countertops
- 3X6 114 Desert Grey Subway Tiles with 89 Smoke Grey Grout Set in Brick Pattern Backsplash
- · Gourmet Kitchen Layout
- Ferguson/Frigidaire Stainless
  Steel Electric Appliances
  (Microwave Model: FFMV1846VS
  Dishwasher Model: FFCD2418US

Range/Cooktop Model: FFEC3025US Double Ovens Model: FFET3026TS)

#### **Bathroom Selections:**

- Luna Pearl Granite (Primary Bath) and Niagara Quartz (Bath) Countertops
- Brushed Nickel Brantford Bath Sink Fixture
- Brushed Nickel BP20576195 Knob/Pull
- AV19 12x24 Staggered w/ 78 Sterling Silver Ceramic Tile Bath Surrond
- Seattle Snow Cabinets

### **Flooring Selections:**

- Resolute 7" Plus Cut Pine 1005 LVP (Carolina Room, Kitchen/Breakfast, Foyer, Great Room)
- AV19 12X24 Staggered with 78 Sterling Silver Grout Ceramic Tiles (Laundry, Primary Bath, Bath 2)
- · Graceful Finesse Concrete Carpeting

#### **Interior Paint Selections:**

- Primary Interior Color: Passive Grey SW7064
- Picture Frame Wainscotting to Foyer

#### **Fireplace Selections:**

- DRT2040 42" LP
- · Wescott Mantle
- Absolute Black Surround

#### **Lighting Selections:**

- Franport Brushed Nickel Package
- 2 Pendants over Kitchen Island (Model: 6139801-962)
- 4 LED Recess Lights in Kitchen
- · 4 LED Recess Lights in Great Room

#### **Exterior Selections:**

- Paint Grade Smooth, 684FG78 3/0X6/0 9 Light Over 2 Panel Door with Black Magic SW6991 Paint
- Moire Black Dimensional Shingles and Matte Black Metal Roof (per plan)
- Chesapeake Grey Brick Facade
- English Wedgewood Vinyl Body Siding and Shake
- White Exterior Trim
- Black Raised Panel Shutters
- 6 over 6 White Windows
- White Sonoma/Stockbridge Garage
- White Gutters
- Sod Location: Front, Sides, and 30' in Rear
- Whole Yard Irrigation with Rain Sensor