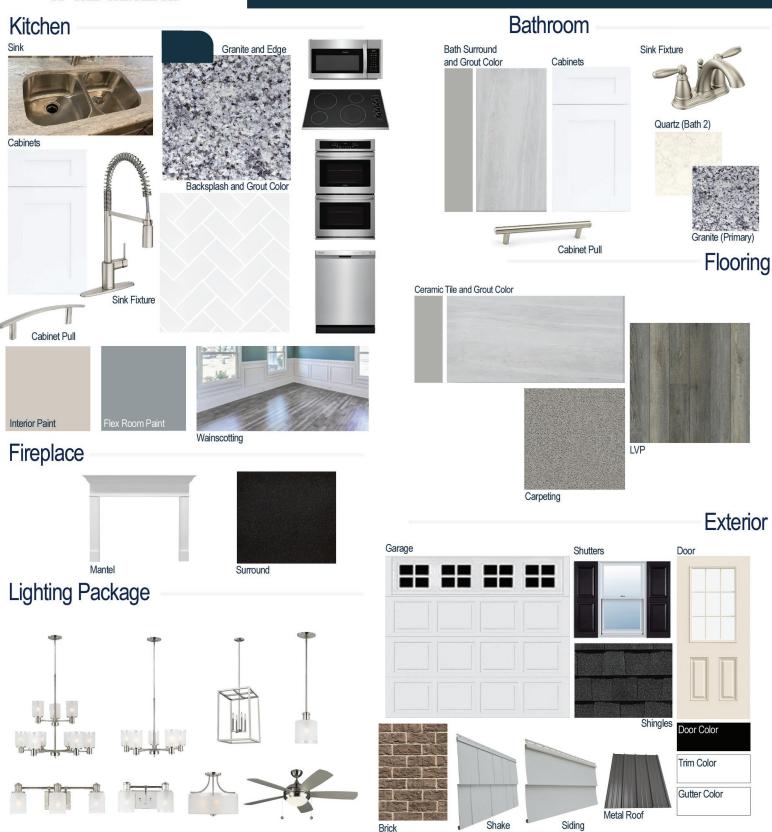

#### Kitchen Selections:

- Brushed Nickel ALIGN 5923 Kitchen Sink Fixture
- Standard SS 50/50 Double Bowl Sink
- Seattle Snow Cabinets
- Brushed Nickel 6501195 Pulls
- 1/2 Bullnose Edge Azul Platino Granite Countertops
- 3X6 0190 Arctic White Subway Tiles with 44 Bright White Grout Set in Herringbone Pattern Backsplash
- Gourmet Kitchen Layout
- Ferguson/Frigidaire Stainless
   Steel Electric Appliances
   (Microwave Model: FFMV1846VS
   Dishwasher Model: FFCD2418US
   Range/Cooktop Model: FFEC3025US

Double Ovens Model: FFET3026TS)

#### **Bathroom Selections:**

- Azul Platino Granite (Primary Bath) and Niagara Quartz (Bath) Countertops
- Brushed Nickel Brantford Bath Sink Fixture
- Brushed Nickel BP20576195 Knob/Pull
- CG07 12x24 Staggered w/ 78 Sterling Silver Ceramic Tile Bath Surrond
- Seattle Snow Cabinets

### Flooring Selections:

- Resolute 5" Plus Loft Pine 5047 LVP (Dining Room, Kitchen/Breakfast, Foyer, Great Room)
- CG07 12X24 Staggered with 78 Sterling Silver Grout Ceramic Tiles (Laundry, Primary Bath, Bath 2)
- Graceful Finesse Concrete Carpeting

#### **Interior Paint Selections:**

- Primary Interior Color: Agreeable Grey SW7029
- Flex Room Color: Cadet SW9143 (Picture Frame Wainscoting)
- Wainscotting to Foyer

#### **Fireplace Selections:**

- DRT2040 42" LP
- Wescott Mantle
- Absolute Black Surround

#### **Lighting Selections:**

- Norwood Brushed Nickel Package
- 2 Pendants over Kitchen Bar (Model: 6139801-962)
- 4 LED Recess Lights in Kitchen

#### **Exterior Selections:**

- Paint Grade Smooth, 684FG78 3/0X6/0 9
  Light Over 2 Panel Door with Black Magic SW6991 Paint
- Moire Black Dimensional Shingles and Matte Black Metal Roof (per plan)
- Chesapeake Grey Brick Facade
- Everest Vinyl Body Siding and Shake
- White Exterior Trim
- Black Raised Panel Shutters
- 6 over 6 White Windows
- White Colonial/Stockton I Garage
- White Gutters
- · Sod Location: Front, Sides, and 30' in Rear
- Whole Yard Irrigation with Rain Sensor