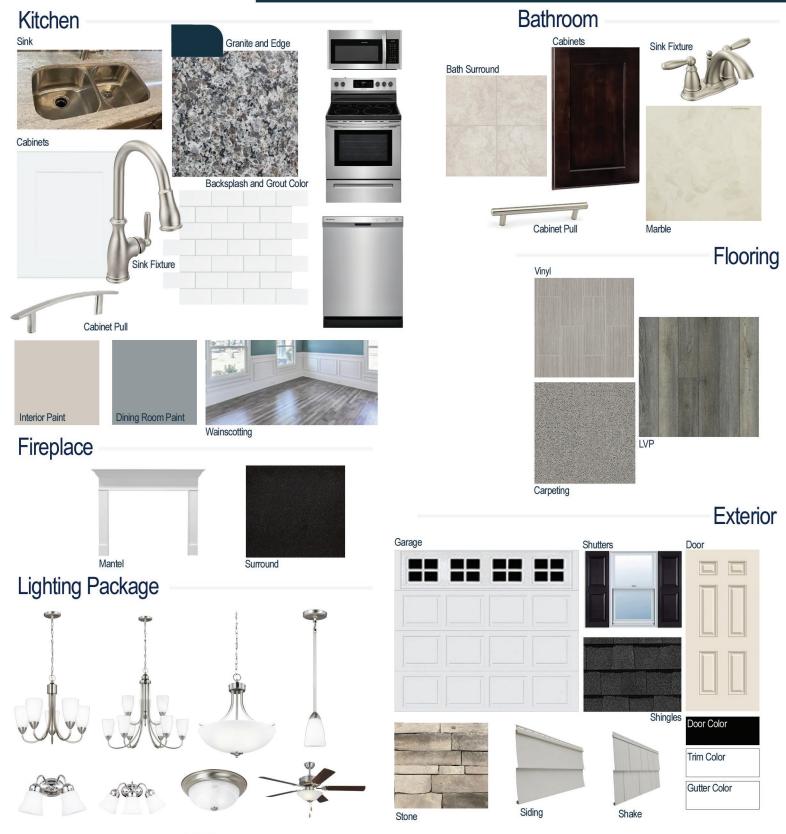

#### **Kitchen Selections:**

- Brushed Nickel Brantford Kitchen Sink Fixture
- Standard SS 50/50 Double Bowl Sink
- Shaker FP White Cabinets
- Brushed Nickel 6501195 Knob/Pull
- 1/2 Bullnose Edge New Caledonia Granite Countertops
- 3X6 0190 Arctic White Subway Tiles with 89 Smoke Grey Grout Set in Brick Pattern Backsplash
- Ferguson/Frigidaire
  Stainless Steel Electric Appliances
  (Microwave Model: FFMV1846VS
  Dishwasher Model: FFCD2418US
  Range/Cooktop Model: FFEF3054TS)

#### **Bathroom Selections:**

- Marble #122 Countertops
- Brushed Nickel Brantford Bath Sink Fixture
- Brushed Nickel BP20576195 Knob/Pull
- AR04 12x12 w/ 90 Light Pewter Grout Ceramic Tile Bath Surrond
- Shaker FP Espresso Cabinets

## **Flooring Selections:**

- Resolute 5" Plus Loft Pine 5047 LVP (Foyer, Great Room, Formal Dining Room, Kitchen/Breakfast)
- Highlands ii 170 Legacy Vinyl (Laundry Room, Master Bath, Hall Baths)
- · Graceful Finesse Concrete Carpeting

#### **Interior Paint Selections:**

- Primary Interior Color: Agreeable Grey SW7029
- Dining Room Color: Cadet SW9143 (Picture Frame Wainscoting)

#### **Fireplace Selections:**

- DRT2040 42" LP
- Wescott Mantle
- Absolute Black Surround

### **Lighting Selections:**

- Seville Brushed Nickel Package
- 2 Pendants over Kitchen Island (Model: 6120201-962)
- 4 LED Recess Lights in Kitchen

#### **Exterior Selections:**

- Paint Grade Smooth, 6 Panel Door with Black Magic SW6991 Paint with 5/0 Transom and 2 1/2 Light GBG Sidelights
- · Moire Black Dimensional Shingles
- Canyon Ledge Slate Stone Facade
- · Victorian Grey Vinyl Siding and Shake
- · White Exterior Trim
- Black Raised Panel Shutters
- 4 over 4 White Windows
- White Colonial/Stockton I Garage
- White Gutters