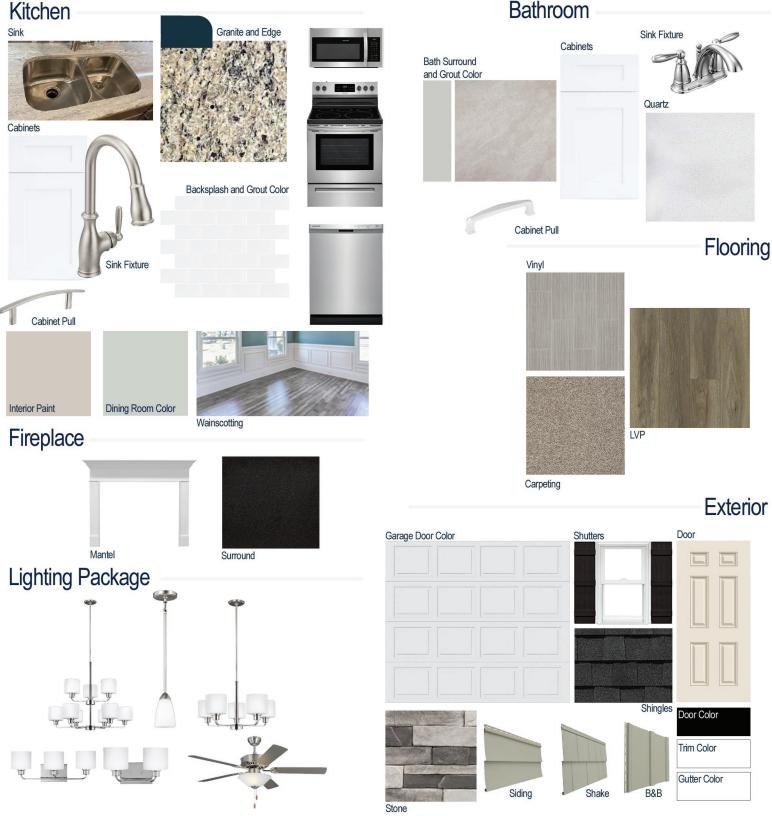

#### **Kitchen Selections:**

- Brushed Nickel Brantford Kitchen Sink Fixture
- Standard SS 50/50 Double Bowl Sink
- Shaker FP White Cabinets
- Brushed Nickel 6501195 Pulls
- 1/2 Bullnose Edge Santa Cecila Light Granite Countertops
- 3X6 0190 Arctic White Subway Tiles with 44 Bright White Grout Set in Brick Pattern Backsplash
- Ferguson/Frigidaire Stainless Steel Electric Appliances (Microwave Model: FFMV1846VS Dishwasher Model: FFCD2418US Range/Cooktop Model: FFEF3054TS)

#### **Bathroom Selections:**

- Simply White Quartz Countertops
- Chrome Brantford Bath Sink Fixture
- Chrome BP81092180 Pulls
- CS23 12x12 w/ 89 Smoke Grey Grout Ceramic Tile Bath Surrond
- Shaker FP Charcoal Cabinets

#### **Flooring Selections:**

- Resolute 7" Plus Wire Walnut 7040 LVP (Foyer, Great Room, Formal Dining Room, Kitchen/Breakfast Area)
- Highlands ii 170 Legacy Vinyl (Laundry, Primary Bath, Powder Room, Bath 2)
- Graceful Finesse Soft Taupe Carpeting

#### **Interior Paint Selections:**

- Primary Interior Color: Agreeable Grey SW7029
- Formal Dining Room Color: Sea Salt SW6204 (Picture Frame Wainscoting)
- Built-in Bench/Cubby in Hall 1

## **Fireplace Selections:**

- DRT2040 42" LP
- Wescott Mantle
- Absolute Black Surround

## **Lighting Selections:**

- Canfield Brushed Nickel Package
- 2 Pendants over Kitchen Island (Model: 6120201-962)
- 4 LED Recess Lights in Kitchen

#### **Exterior Selections:**

- Paint Grade Smooth, 6 Panel Door with Black Magic SW6991 Paint with 5/0 Transom and 2 1/2 Light GBG Sidelights
- Moire Black Dimensional Shingles
- Norris Grey Stack Stone Facade
- Scottish Thistle Vinyl Body Siding, Shake, and B&B
- White Exterior Trim
- 4 over 1 White Windows
- Black Board & Batten Shutters
- White 3-Car Garage Doors with Window Inserts and Hardware
- White Gutters
- Sod Location: Front and Sides