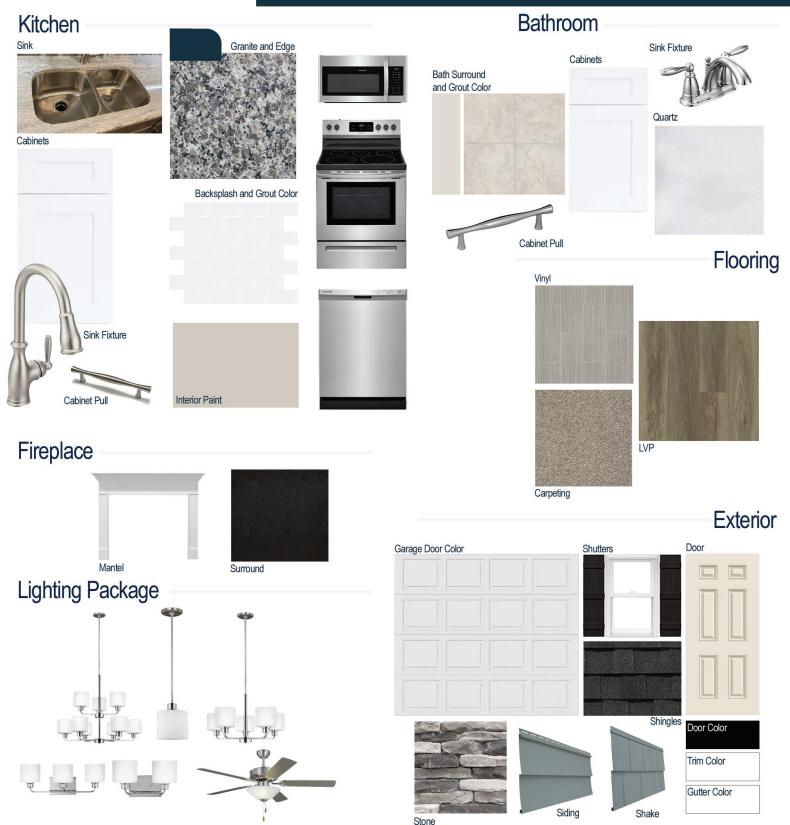

#### **Kitchen Selections:**

- Brushed Nickel Brantford Kitchen Sink Fixture
- Standard SS 50/50 Double Bowl Sink
- Shaker FP White Cabinets
- Brushed Nickel BP9161196195 Pulls
- 1/2 Bullnose Edge New Caledonia Granite Countertops
- 3X6 0190 Arctic White Subway Tiles with 44 Bright White Grout Set in Brick Pattern Backsplash
- Ferguson/Frigidaire
   Stainless Steel Electric Appliances
   (Microwave Model: FFMV1846VS
   Dishwasher Model: FFCD2418US
   Range/Cooktop Model: FFEF3054TS)

#### **Bathroom Selections:**

- Simply White Quartz Countertops
- Chrome Brantford Bath Sink Fixture
- Chrome BP9161196180 Pulls
- AR04 12x12 w/ 90 Light Pewter Grout Ceramic Tile Bath Surrond
- Shaker FP Charcoal Cabinets

## Flooring Selections:

- Resolute 7" Plus Wire Walnut 7040
  LVP (Foyer, Great Room, Dining Area, Kitchen)
- Higlands ii 170 Legacy Vinyl (Laundry, Primary Bath, Bath 2 and 3)
- Graceful Finesse Soft Taupe Carpeting

#### **Interior Paint Selections:**

 Primary Interior Color: Agreeable Grey SW7029

### **Fireplace Selections:**

- DRT2040 42" LP
- Wescott Mantle
- Absolute Black Surround

### **Lighting Selections:**

- Canfield Brushed Nickel Package
- 2 Pendants over Kitchen Island (Model: 6128801-962)
- 4 LED Recess Lights in Kitchen

#### **Exterior Selections:**

- Paint Grade Smooth, 6 Panel Door with Black Magic SW6991 Paint with 4/0 Transom and 1 1/2 Light GBG Sidelight
- Moire Black Dimensional Shingles
- · Norris Gray Ledgestone Facade
- English Wedgewood Vinyl Body Siding and Shake
- White Exterior Trim
- 4 over 4 White Windows
- Black Board & Batten Shutters
- White 3-Car Garage Door with Window Inserts and Hardware
- White Gutters
- Sod Location: Front and Sides