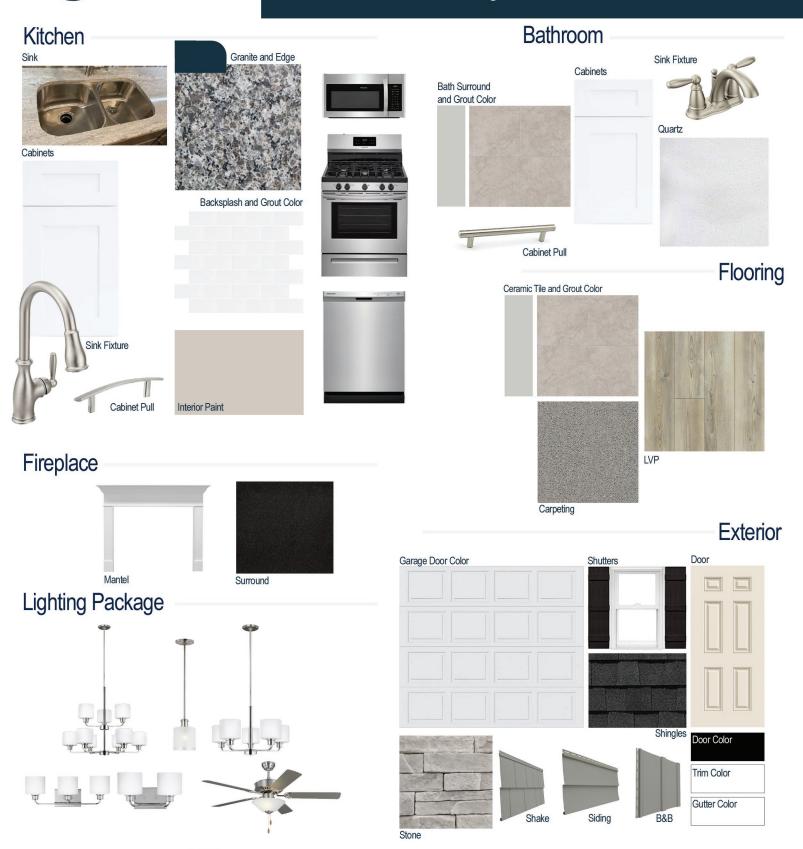

#### **Kitchen Selections:**

- Brushed Nickel Brantford Kitchen Sink Fixture
- Standard SS 50/50 Double Bowl Sink
- Seattle Snow Cabinets
- Brushed Nickel 6501195 Pulls
- 1/2 Bullnose Edge New Caledonia Granite Countertops
- 3X6 0190 Arctic White Subway Tiles with 44 Bright White Grout set in Brick Pattern Backsplash
- Ferguson/Frigidaire Stainless Steel Natural Gas Appliances (Microwave Model: FFMV1846VS Dishwasher Model: FFCD2418US Range/Cooktop Model: FFGF3054TS)

#### **Bathroom Selections:**

- Simply White Quartz Countertops
- Brushed Nickel Brantford Bath Sink Fixture
- Brushed Nickel BP20576195 Knob/Pull
- AR05 12X12 with 89 Smoke Grey Grout Ceramic Tile Bath Surrond
- Seattle Snow Cabinets

## **Flooring Selections:**

- Resolute 5" Plus Loft Pine 5047 LVP (Foyer, Great Room, Kitchen, Dining Area)
- AR05 12X12 with 89 Smoke Grey Grout Ceramic Tile (Laundry, Primary Bath, Bath 2, Bath 3)
- Graceful Finesse Concrete Carpeting

#### **Interior Paint Selections:**

 Primary Interior Color: Agreeable Grey SW7029

#### **Fireplace Selections:**

- DRT2040 42" NG
- Wescott Mantle
- Absolute Black Surround

### **Lighting Selections:**

- · Canfield Brushed Nickel Package
- 2 Pendants over Kitchen Island (Model: 6128801-962)
- · 4 LED Recess Lights in Kitchen

#### **Exterior Selections:**

- Paint Grade Smooth, 6 Panel Door with Black Magic SW6991 Paint with 4/0 Transom and 1 1/2 Light GBG Sidelight
- Moire Black Dimensional Shingles
- Coastal Stack Stone Facade
- Deep Granite Vinyl Siding, Shake, and B&B
- White Exterior Trim
- 4 over 1 White Windows
- Black Board & Batten Shutters
- White 3-Car Garage Door with Hardware and Window Inserts
- White Gutters
- Sod Location: Front Only