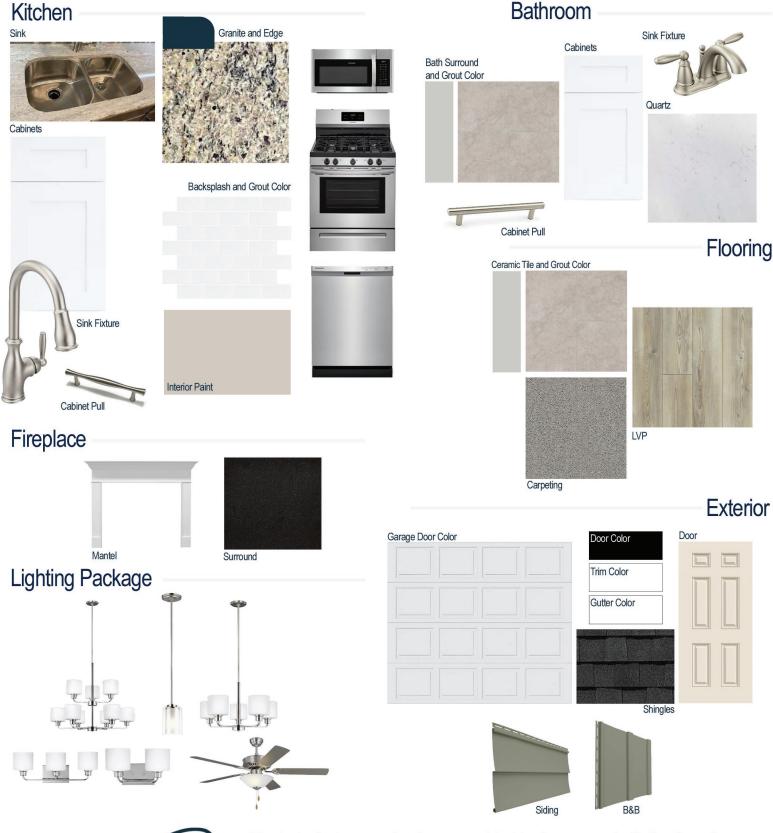

#### **Kitchen Selections:**

- Brushed Nickel Brantford Kitchen Sink Fixture
- Standard SS 50/50 Double Bowl Sink
- Seattle Snow Cabinets
- Brushed Nickel BP9161196195 Pulls
- 1/2 Bullnose Edge Santa Cecila Light Granite Countertops
- 3X6 0190 Arctic White Subway Tiles with 44 Bright White Grout set in Brick Pattern Backsplash
- Ferguson/Frigidaire Stainless Steel Natural Gas Appliances (Microwave Model: FFMV1846VS Dishwasher Model: FFCD2418US Range/Cooktop Model: FFGF3054TS)

#### **Bathroom Selections:**

- Niagara Quartz Countertops
- Brushed Nickel Brantford Bath Sink Fixture
- Brushed Nickel BP20576195 Knob/Pull
- AR05 12X12 with 89 Smoke Grey Grout Ceramic Tile Bath Surrond
- Seattle Snow Cabinets

#### **Flooring Selections:**

- Resolute 7" Plus Cut Pine 1005 LVP (Foyer, Great Room, Formal Dining Room, Kitchen and Breakfast, Formal Living Room)
- AR05 12X12 with 89 Smoke Grey Grout Ceramic Tile (Laundry, Primary Bath, Powder Room, Bath 2, Bath 3)
- Graceful Finesse Concrete Carpeting

#### Interior Paint Selections:

- Primary Interior Color: Agreeable Grey SW7029
- Built-in Bench/Cubby in Mud Room

#### **Fireplace Selections:**

- DRT2040 42" NG
- Wescott Mantle
- Absolute Black Surround

#### **Lighting Selections:**

- Canfield Brushed Nickel Package
- 2 Pendants over Kitchen Island (Model: 6137301-962)
- 4 LED Recess Lights in Kitchen

#### **Exterior Selections:**

- Paint Grade Smooth, 6 Panel Door with Black Magic SW6991 Paint with 5/0 Transom and 2 1/2 Light GBG Sidelights
- Moire Black Dimensional Shingles
- Quiet Willow Vinyl Siding and B&B
- White Exterior Trim
- 4 over 1 White Windows
- White 3-Car Garage Door with Hardware and Window Inserts
- White Gutters
- Sod Location: Front Only