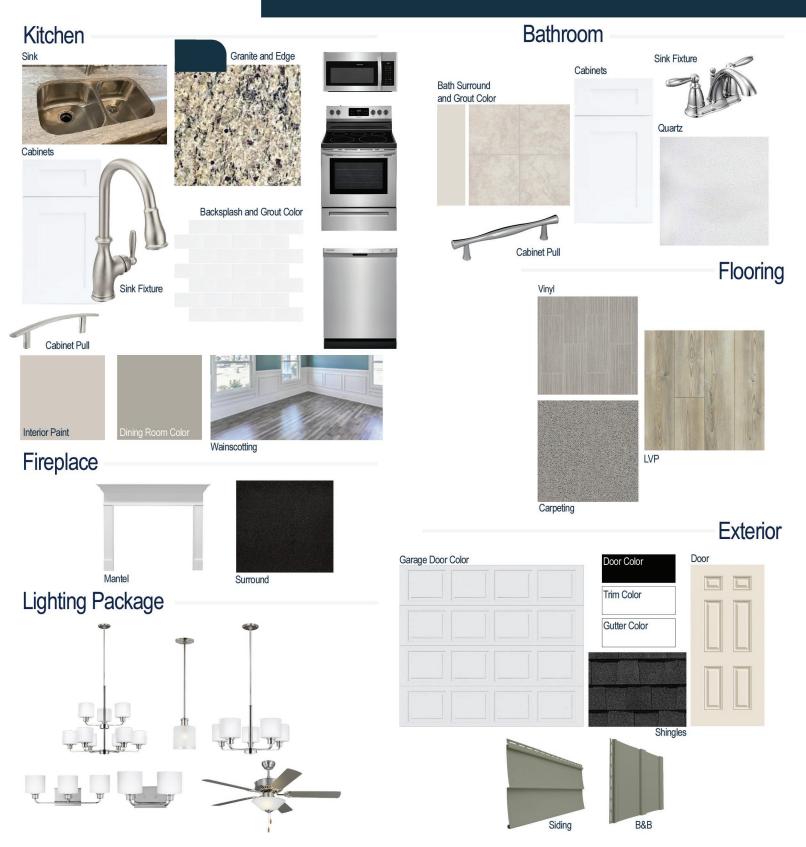

#### **Kitchen Selections:**

- Brushed Nickel Brantford Kitchen Sink Fixture
- Standard SS 50/50 Double Bowl Sink
- Seattle Snow Cabinets
- Brushed Nickel 6501195 Pulls
- 1/2 Bullnose Edge Santa Cecila Light Granite Countertops
- 3X6 0190 Arctic White Subway Tiles with 44 Bright White Grout Set in Brick Pattern Backsplash
- Ferguson/Frigidaire
  Stainless Steel Electric Appliances
  (Microwave Model: FFMV1846VS
  Dishwasher Model: FFCD2418US
  Range/Cooktop Model: FFEF3054TS)

#### **Bathroom Selections:**

- Simply White Quartz Countertops
- Chrome Brantford Bath Sink Fixture
- Chrome BP9161196180 Pulls
- AR04 12x12 w/ 90 Light Pewter Grout Ceramic Tile Bath Surrond
- Seattle Snow Cabinets

### Flooring Selections:

- Resolute 7" Plus Cut Pine 1005 LVP (Foyer, Great Room, Kitchen, Formal Dining Area)
- Highlands ii 170 Legacy Vinyl (Primary Bath, Laundry, Bath 2, Powder Room)
- Graceful Finesse Concrete Carpeting

#### **Interior Paint Selections:**

- Primary Interior Color: Agreeable Grey SW7029
- Formal Dining Room Color: Dorian Grey SW7017 (Picture Frame Wainscoting)
- Built-in Bench/Cubby in Laundry/Mud Room

#### **Fireplace Selections:**

- DRT2040 42" LP
- Wescott Mantle
- Absolute Black Surround

#### **Lighting Selections:**

- Canfield Brushed Nickel Package
- 2 Pendants over Kitchen Bar (Model: 6139801-962)
- · 4 LED Recess Lights in Kitchen

#### **Exterior Selections:**

- Paint Grade Smooth, 6 Panel Door with Black Magic SW6991 Paint with 5/0 Transom and 2 1/2 Light GBG Sidelights
- Moire Black Dimensional Shingles
- Quiet Willow Vinyl Siding and B&B
- White Exterior Trim
- 4 over 1 White Windows
- White Garage Door with Window Inserts and Hardware
- White Gutters
- Sod Location: Front, Sides, and 20' of Rear
- Whole Yard Irrigation