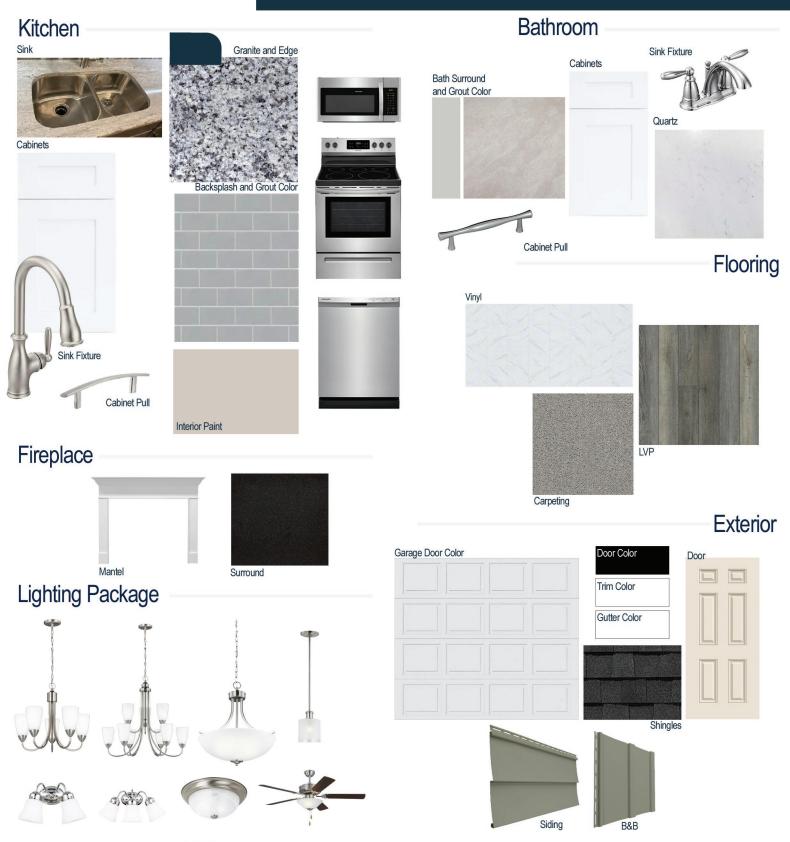

#### **Kitchen Selections:**

- Brushed Nickel Brantford Kitchen Sink Fixture
- Standard SS 50/50 Double Bowl Sink
- Seattle Snow Cabinets
- Brushed Nickel 6501195 Pulls
- 1/2 Bullnose Edge Azul Platino Granite Countertops
- 3x6 114 Desert Grey with 89 Smoke Grey Grout set in Brick Pattern
- Ferguson/Frigidaire
  Stainless Steel Electric Appliances
  (Microwave Model: FFMV1846VS
  Dishwasher Model: FFCD2418US
  Range Model: FFMV1846VS)

#### **Bathroom Selections:**

- Niagara Quartz Countertops
- Chrome Brantford Bath Sink Fixture
- Chrome BP9161196180 Pulls
- CS23 12x12 with 89 Smoke Grey Grout Ceramic Tile Bath Surrond
- Seattle Snow Cabinets

## **Flooring Selections:**

- Resolute 5" Plus Loft Pine 5047 LVP (Foyer, Kitchen/ Breakfast, Formal Dining Room, Great Room)
- Pro 12 II 180 Summit Vinyl (Laundry, Primary Bath, Bath 2, Powder Room)
- Graceful Finesse Concrete Carpeting

### **Interior Paint Selections:**

- Primary Interior Color: Agreeable Grey SW7029
- Built-in Bench/Cubby in Mudroom

### **Fireplace Selctions:**

- DRT2040 42" LP
- Wescott Mantel
- Absolute Black Surround

### **Lighting Selections:**

- Seville Brushed Nickel Package
- 2 Pendants over Kitchen Island (Model: 6139801-962)
- · 4 LED Recess Lights in Kitchen

#### **Exterior Selections:**

- Paint Grade Smooth, 6 Panel Door with Black Magic SW6991 Paint with 5/0 Transom and 2 1/2 Light GBG Sidelights
- Moire Black Dimensional Shingles
- Quiet Willow Vinyl Body Siding and B&B
- White Exterior Trim
- 4 over 1 White Windows
- White Garage Door with Window Inserts and Hardware
- White Gutters
- Sod Location: Front and Sides