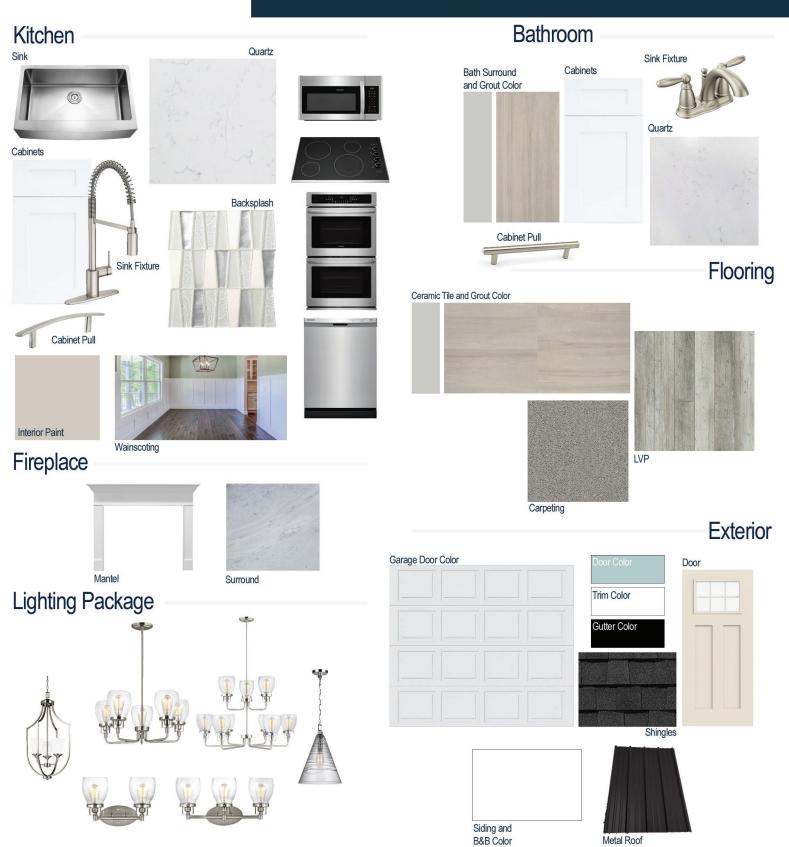

#### **Kitchen Selections:**

- Brushed Nickel Align 5923 Kitchen Sink Fixture
- Stainless Steel Chef AZ105ZR Sink
- Seattle Snow Cabinets
- Brushed Nickel 6501195 Pulls
- Flat Polish Edge New Willow White Quartz Countertops
- Regal Pendant Mosaic RP09 Czarina Ice w/ 44 Bright White Grout Backsplash
- · Gourmet Kitchen Layout
- Ferguson/Frigidaire
   Stainless Steel Electric Appliances
   (Microwave Model: FFMV1846VS
   Dishwasher Model: FFCD2418US
   Cooktop Model: FFEC3025US
   Double Oven Model: FFET3026TS)

#### **Bathroom Selections:**

- Niagara Quartz Countertops
- Brushed Nickel Brantford Bath Sink Fixture
- Brushed Nickel BP20576195 Pulls
- AV19 12x24 w/ 89 Smoke Grey Grout Ceramic Tile Bath Surrond
- Seattle Snow Cabinets

#### **Flooring Selections:**

- Resolute 5" Plus Distinct Pine 5039 LVP (Foyer, Great Room, Formal Dining Room, Kitchen, Dining Area, Study, Primary Suite, Mud Room, Laundry Room, Powder Room)
- AV19 12X24 with 89 Smoke Grey Grout Ceramic Tiles (Primary Bath, Bath 2 and 3)
- Graceful Finesse Concrete Carpeting

#### **Interior Paint Selections:**

- Primary Interior Color: Passive Grey SW7064
- B&B Wainscoting in Foyer and Study
- Built-in Bench/Cubby in Mud Room (wall to wall)

#### **Fireplace Selections:**

- Heat & Glo DV4236 LP
- Wescott Mantle
- · Arctic Grey Surround

#### **Lighting Selections:**

- · Belton Brushed Nickel Package
- 2 Pendants over Kitchen Island (Model: P1461SN)
- LED Recess Lights in Kitchen, Foyer, Loft, and Great Room (per plan)

#### **Exterior Selections:**

- Paint Grade Smooth, 6 Light over 2
   Panel Craftsman Door with Watery
   SW6478 Paint with 5/0 Transom and 2
   1/2 GBG Sidelights
- Moire Black Dimensional Shingles and Matte Black Metal Roof (water table per plan)
- Extra White SW7006 painted Fiber Cement Body Siding and B&B
- Extra White Exterior Trim
- 4 over 1 White Windows
- White 3-Car Garage Doors with Window Inserts and Hardware
- Black Gutters
- Sod Location: Whole Yard
- Whole Yard Irrigation