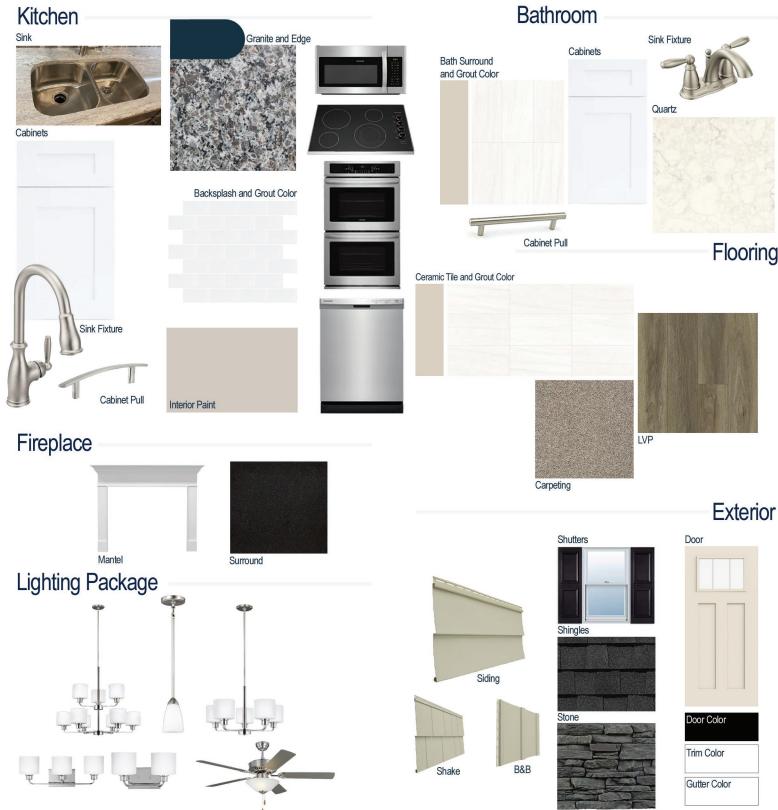

### **Kitchen Selections:**

- Brushed Nickel Brantford Kitchen Sink Fixture
- Standard SS 50/50 Double Bowl Sink
- Seattle Snow Cabinets
- Brushed Nickel 6501195 Pulls
- Bullnose Edge New Caledonia Granite
  Countertops
- 3X6 0190 Arcitc White Subway Tiles with 44 Bright White Grout Set in Brick Pattern Backsplash
- Gourmet Kitchen Layout
- Ferguson/Frigidaire Stainless Steel Electric Appliances (Microwave Model: FFMV1846VS Dishwasher Model: FFCD2418US Cooktop Model: FFEC3025US Double Ovens: FFET3026TS)

#### **Bathroom Selections:**

- Niagara Quartz Countertops
- Brushed Nickel Brantford Bath Sink Fixture
- Brushed Nickel BP20576195 Pulls
- LP19 12x24 w/ 17 Marble Beige Grout Ceramic Tile Bath Surrond
- Seattle Snow Cabinets

#### **Flooring Selections:**

- Resolute 7" Plus Wire Walnut 7040 LVP (Foyer, Great Room, Dining Area, Kitchen)
- LP21 12X24 Staggered with 17 Marble Beige Grout Ceramic Tiles (Laundry, Primary Bath, Hall Bath)
- Graceful Finesse Soft Taupe Carpeting

#### **Interior Paint Selections:**

- Primary Interior Color: Agreeable Grey SW7029
- Built-in Bench/Cubby (per plan)

#### **Fireplace Selections:**

- DRT2040 42" LP
- Wescott Mantle
- Absolute Black Surround

#### **Lighting Selections:**

- Canfield Brushed Nickel Package
- 2 Pendants over Kitchen Island (Model: 6120201-962)
- LED Recess Lights in Kitchen (per plan)
- LED Recess Lights in Great Room (per plan)

#### **Exterior Selections:**

- Smooth Pro Craftsman 3 Light with Black Magic SW6991 Paint with Matching Transom and 2 Sidelights (per plan)
- Moire Black Dimensional Shingles
- Norris Grey Ledgestone Facade
- Tuscan Olive Vinyl Body Siding, Shake, and B&B
- Extra White Exterior Trim
- Black Raised Panel Shutters
- 4 over 4 White Windows
- White Garage with Window Inserts and Hardware
- White Gutters
- Sod Locations: Front, Sides, and 20' in back
- Irrigation in Sodded Areas